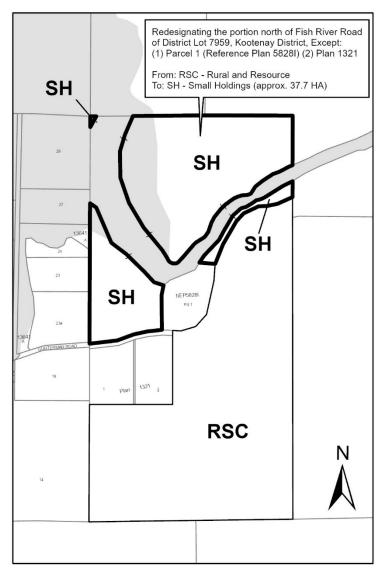

## A. MAP AMENDMENT

- Schedule B (Overview Maps B1-B5), which forms part of the "Electoral Area B Official Community Plan Bylaw No. 850" is hereby amended as follows:
  - Redesignating the portion of District Lot 7959, Kootenay District, Except: (1) i) Parcel 1 (Reference Plan 5828I) (2) Plan 1321, located north of Fish River Road, which is more particularly shown outlined in bold on Schedule 1 attached hereto and forming part of this bylaw, from RSC Rural and Resource to SH Small Holdings.
- 2. Schedule D (Land Use Designation Maps) which forms part of the "Electoral Area B Official Community Plan Bylaw No. 850" is hereby amended by:
  - i) Redesignating the portion of District Lot 7959, Kootenay District, Except: (1) Parcel 1 (Reference Plan 5828I) (2) Plan 1321, located north of Fish River Road, which is more particularly shown outlined in bold on Schedule 2 attached hereto and forming part of this bylaw, from RSC Rural and Resource to SH Small Holdings.

BL850-21 Page 2

Schedule 1
Electoral Area B Official Community Plan Amendment Bylaw No. 850-21

BL850-21 Page 3

Schedule 2
Electoral Area B Official Community Plan Amendment Bylaw No. 850-21