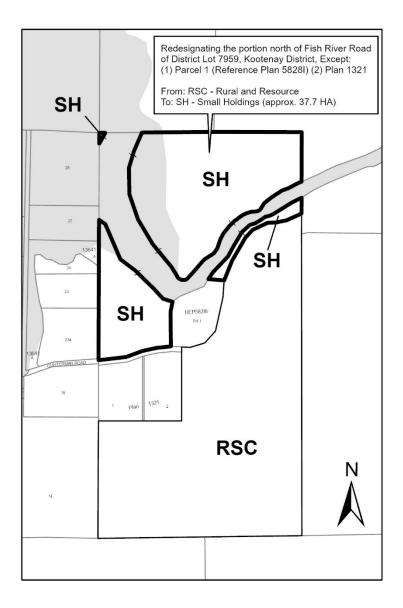

## A. MAP AMENDMENT

- Schedule B (Overview Maps B1-B5), which forms part of the "Electoral Area B Official Community Plan Bylaw No. 850" is hereby amended as follows:
  - Redesignating the portion of District Lot 7959, Kootenay District, Except: (1) i) Parcel 1 (Reference Plan 5828I) (2) Plan 1321, located north of Fish River Road, which is more particularly shown outlined in bold on Schedule 1 attached hereto and forming part of this bylaw, from RSC Rural and Resource to SH Small Holdings.
- 2. Schedule D (Land Use Designation Maps) which forms part of the "Electoral Area B Official Community Plan Bylaw No. 850" is hereby amended by:
  - i) Redesignating the portion of District Lot 7959, Kootenay District, Except: (1) Parcel 1 (Reference Plan 5828I) (2) Plan 1321, located north of Fish River Road, which is more particularly shown outlined in bold on Schedule 2 attached hereto and forming part of this bylaw, from RSC Rural and Resource to SH Small Holdings.

BL850-21 Page 2

Schedule 1
Electoral Area B Official Community Plan Amendment Bylaw No. 850-21

BL850-21 Page 3

Schedule 2
Electoral Area B Official Community Plan Amendment Bylaw No. 850-21