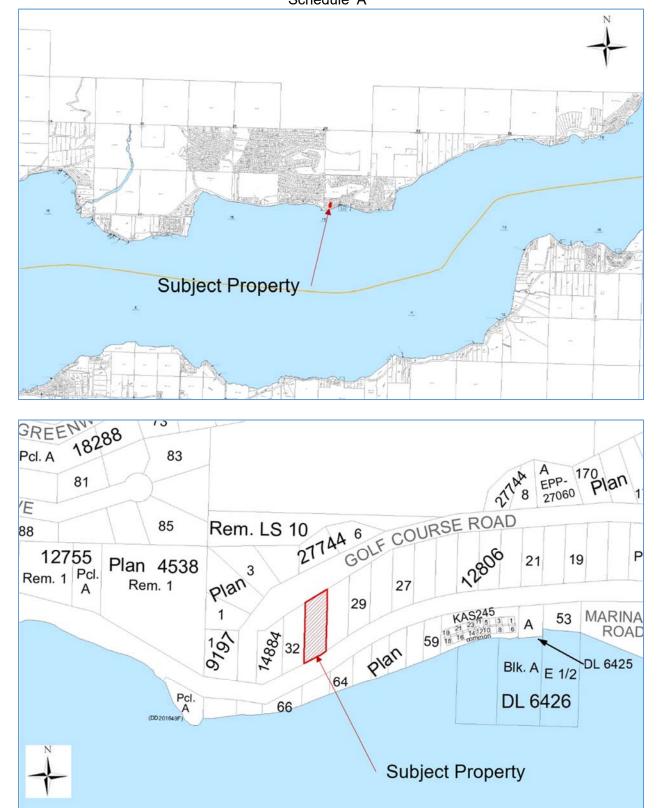

## Lot 31, Section 15, Township 23, Range 9, West of the 6<sup>th</sup> Meridian, Kamloops Division Yale District, Plan 12806 PID: 009-341-064

which property is more particularly shown outlined in bold on the map attached hereto as Schedule 'A'.

COLUMBIA SHUSWAP REGIONAL DISTRICT Development Variance Permit 650-39 Schedule 'A'

Page 3 of 6