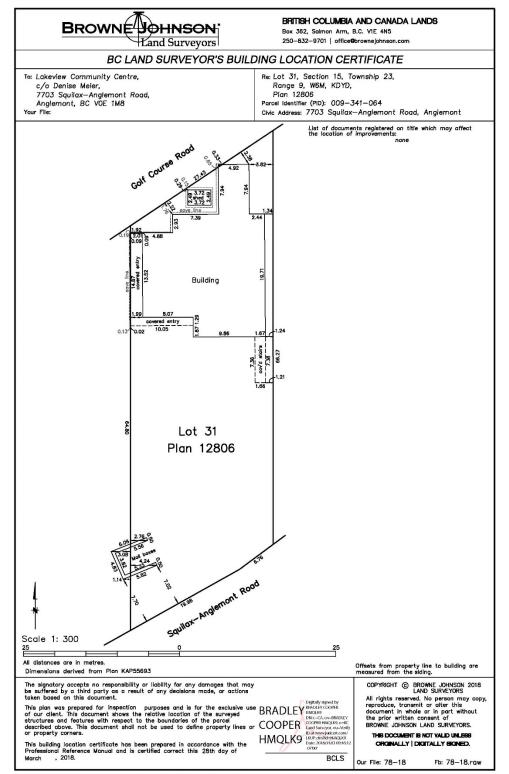

## COLUMBIA SHUSWAP REGIONAL DISTRICT Development Variance Permit 650-39 Schedule 'C'

Page 5 of 6

\*A PARTNERSHIP PROVIDING LAND SURVEYING SERVICES THROUGH LAND SURVEYING COMPANIES