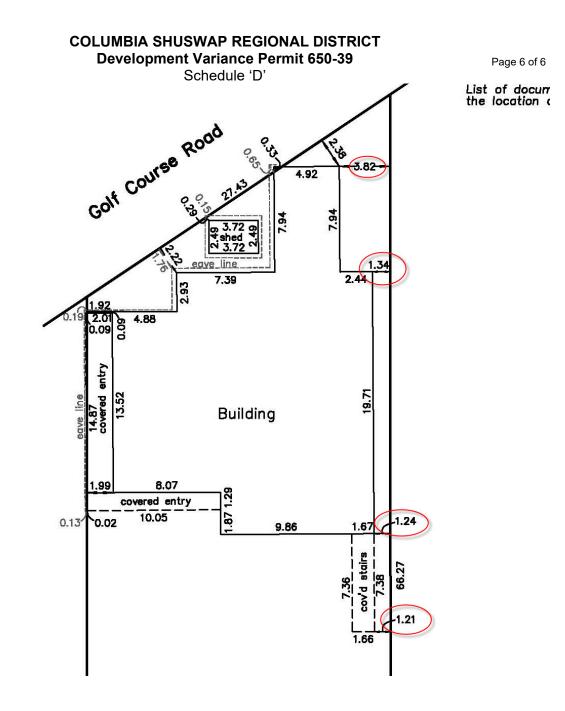

3. The Anglemont Zoning Bylaw No. 650, is hereby varied as follows:

Section 5.10(e) minimum setback from a side parcel boundary from 7.5 m to 1.21 m on the east side of the existing Lakeview Community Centre building.

For the construction of a new covered staircase on the front of the existing building as well as the existing building itself, as more particularly shown on the site plan and construction drawing attached hereto as Schedule 'B', and the Building Location Certificate plan attached hereto as Schedules 'C', and 'D'.

## COLUMBIA SHUSWAP REGIONAL DISTRICT Development Variance Permit 650-39 Schedule 'B'

EXTERIOR REFINICERATOR FLOOR DRAIN FMISHED FOOTING FOOTING FOUNDATION FREEZER FURNACE GAUGE GAUGE GAUGE GAUGE GUARD RAIL GYPSUM HOSE BIB HAND RAIL HOSE BIB HAND RAIL HORZONTAL HEATING VENTILATION & AIR CONDITIONING HOT WATER TANK INSULATION INTERSECTION LAUNDRY CHUTE LAUNDRY LINEN SHELF LASY SUSAN SLOPE SUSPENDED TUB (WASH) TONOLE & GROOVE TOP OF TTPICAL UNDER SIDE WASHER (CLOTHES) WITH WASHER CLOSET WALK IN OLOSET WAR ALL STREE WARDER WRE MESH VERTICAL VAPOR BARRIER SH. SLS. SUSP. TAGOP.S W.C.C. WR. W.C.R. WR.L.C. V.R. GOLF COURSE ROAD 4.32 5.03 1243530° 10'34'29] 17.72 STEAT H.W.T. INSUL. INT. L.C. LDRY. LIN. STAIRS EXISTING BUILDINGS EXIST. EXIST, BUILDINGS 1.24 EXIST. FLOWER BED 1.34 NEW STAIR CASE 5-5 68.27 12,21.06 64.80 80% SEE INSERT Cert. OWNER: 5 ANGLEMONT COMMUNITY CENTRE SOCIETY £ Ľ 1.18 1.37 1 EXIST. CANOPY A STRUCTURAS ASPECTS BALLY 66.27 STING INSERT BOXE NOTE: RD. NEW STAIR CASE NOT CONNECTED TO EXISTING BUILDING 19.98 2359 44 SQUILAX ANGLEMONT FES C ROV o 10 SITE PLAN DIM IN METER