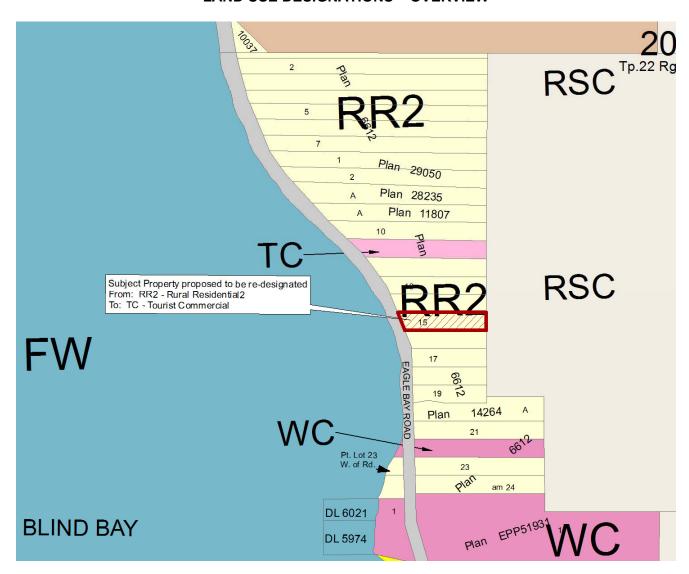

#### B. MAP AMENDMENT

- 2. Schedule B, (Land Use Designations Overview), which forms part of the "Electoral Area 'C' Official Community Plan Bylaw No. 725" is hereby amended by:
- redesignating Lot 15, Section 20, Township 22, Range 10, West of the 6<sup>th</sup> Meridian, Kamloops Division, Yale District, Plan 6612, which is shown hatched on Schedule 1 attached hereto and forming part of this bylaw, from RURAL RESIDENTIAL 2 (RR2) to TOURIST COMMERCIAL (TC),

#### **SCHEDULE 1**

# ELECTORAL AREA 'C' OFFICIAL COMMUNITY PLAN AMENDMENT (WITHROW) BYLAW NO. 725-13

### LAND USE DESIGNATIONS - OVERVIEW

BL 725-13 PAGE 4