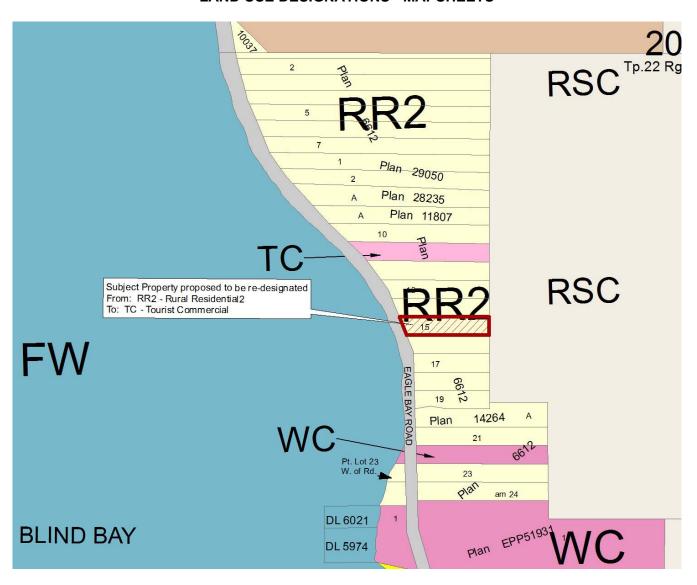

BL 725-13 PAGE 2

3. Schedule C, (Land Use Designations – Mapsheets), which forms part of the "Electoral Area 'C' Official Community Plan Bylaw No. 725" is hereby amended by:

- i) redesignating Lot 15, Section 20, Township 22, Range 10, West of the 6<sup>th</sup> Meridian, Kamloops Division, Yale District, Plan 6612, which is shown hatched on Schedule 2 attached hereto and forming part of this bylaw, from RURAL RESIDENTIAL 2 (RR2) to TOURIST COMMERCIAL (TC).
- 2. This bylaw may be cited as "Electoral Area 'C" Official Community Plan Amendment (Withrow) Bylaw No. 725-13."

### **SCHEDULE 2**

# ELECTORAL AREA 'C' OFFICIAL COMMUNITY PLAN AMENDMENT (WITHROW) BYLAW NO. 725-13

### **LAND USE DESIGNATIONS - MAPSHEETS**