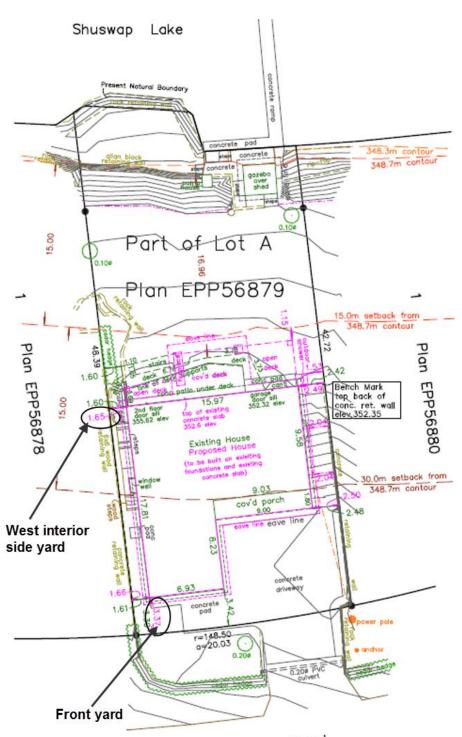

3. The South Shuswap Zoning Bylaw No. 701, is hereby varied as follows:

Section 7.2.5 Minimum setback from the front parcel line boundary from 5 m to no less than 3.37 m to any portion of the building only for the proposed garage attached to a single family dwelling; and:

Section 7.2.5 Minimum setback from the west interior side parcel boundary from 2 m to no less than 1.65 m only for a single family dwelling and attached deck; and

Section 7.2.4 Maximum height for principal buildings and structures from 10 m to no greater than 11.61 m only for a single family dwelling;

as more particularly shown on the site plans attached hereto as Schedule 'B', and the elevation drawings attached hereto as Schedule 'C'.

4. This is NOT a building permit.

| AND ISSUED BY R | the Columbia S<br>_, 2018. | huswap Regiona | l District |
|-----------------|----------------------------|----------------|------------|
|                 |                            |                |            |

## COLUMBIA SHUSWAP REGIONAL DISTRICT Development Variance Permit 701-78

Schedule 'C'