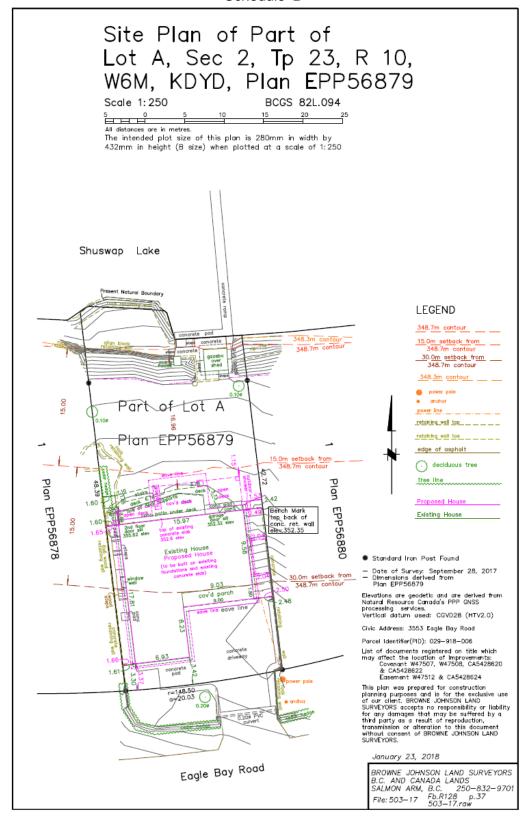

3. The South Shuswap Zoning Bylaw No. 701, is hereby varied as follows:

Section 7.2.5 Minimum setback from the front parcel line boundary from 5 m to no less than 3.37 m to any portion of the building only for the proposed garage attached to a single family dwelling; and:

Section 7.2.5 Minimum setback from the west interior side parcel boundary from 2 m to no less than 1.65 m only for a single family dwelling and attached deck; and

Section 7.2.4 Maximum height for principal buildings and structures from 10 m to no greater than 11.61 m only for a single family dwelling;

as more particularly shown on the site plans attached hereto as Schedule 'B', and the elevation drawings attached hereto as Schedule 'C'.

4. This is NOT a building permit.

| AND ISSUED BY R | the Columbia S<br>_, 2018. | huswap Regiona | l District |
|-----------------|----------------------------|----------------|------------|
|                 |                            |                |            |

## COLUMBIA SHUSWAP REGIONAL DISTRICT Development Variance Permit 701-78

Schedule 'B'

Eagle Bay Road