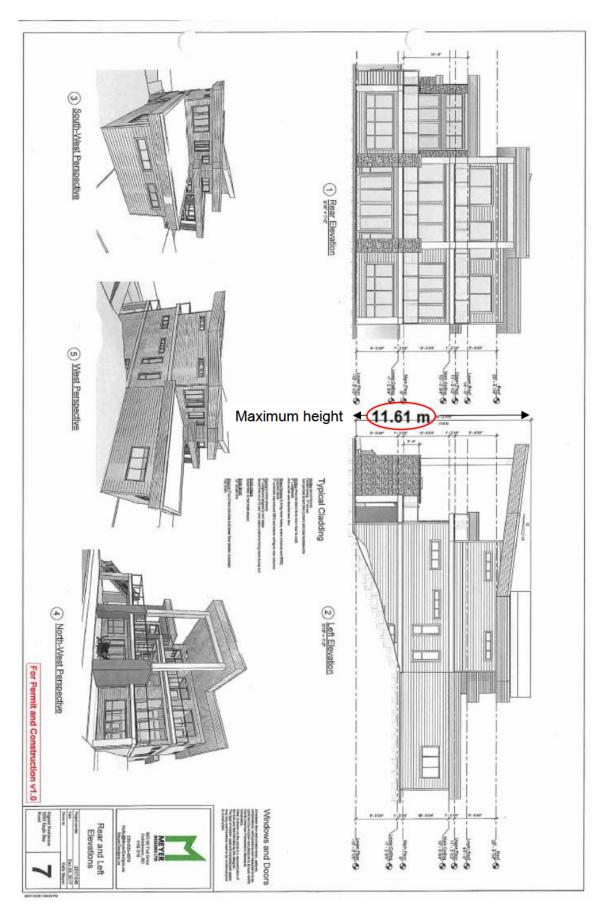

## COLUMBIA SHUSWAP REGIONAL DISTRICT Development Variance Permit 701-78

Schedule 'C'

Section 7.2.5 Minimum setback from the west interior side parcel boundary from 2 m to no less than 1.65 m only for a single family dwelling and attached deck; and

Section 7.2.4 Maximum height for principal buildings and structures from 10 m to no greater than 11.61 m only for a single family dwelling;