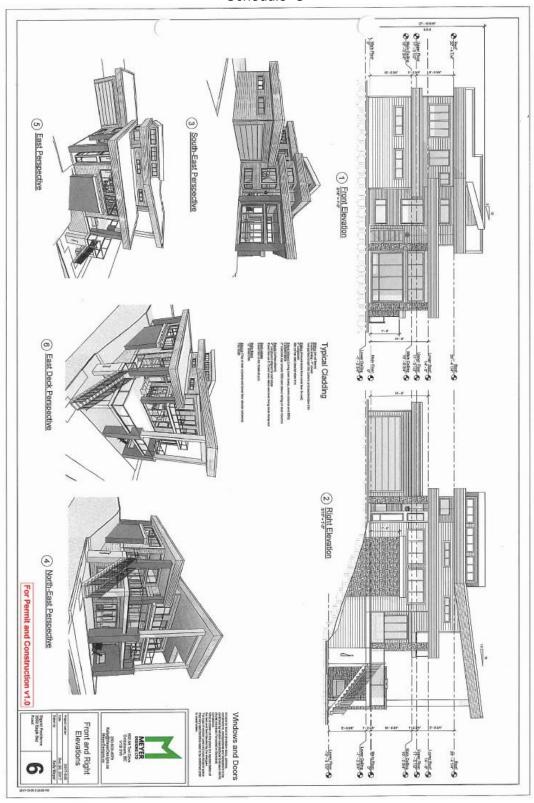

## COLUMBIA SHUSWAP REGIONAL DISTRICT Development Variance Permit 701-78

Schedule 'C'

Section 7.2.5 Minimum setback from the west interior side parcel boundary from 2 m to no less than 1.65 m only for a single family dwelling and attached deck; and

Section 7.2.4 Maximum height for principal buildings and structures from 10 m to no greater than 11.61 m only for a single family dwelling;