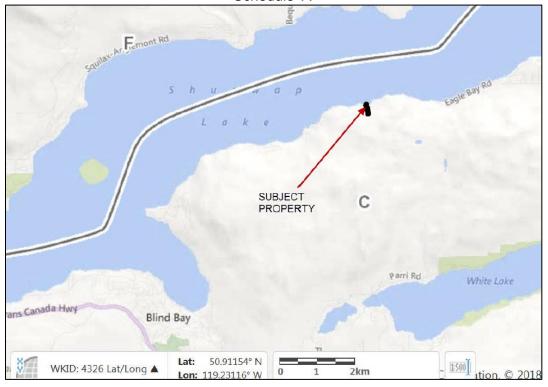

2. This permit applies only to the land described below:

Lot A, Section 2, Township 23, Range 10, W6M, KDYD, Plan EPP56879, which property is more particularly shown outlined in bold/hatched on the map attached hereto as Schedule 'A'.

## COLUMBIA SHUSWAP REGIONAL DISTRICT Development Variance Permit 701-78

Schedule 'A'