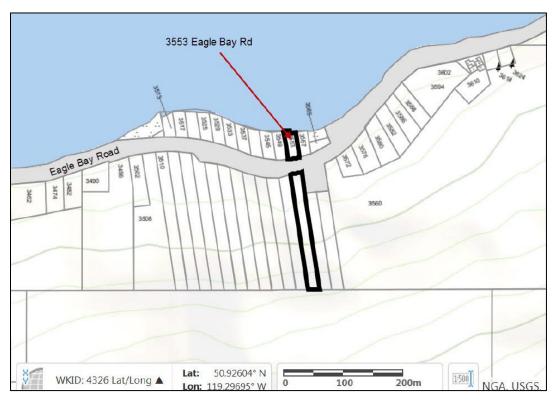

2. This permit applies only to the land described below:

Lot A, Section 2, Township 23, Range 10, W6M, KDYD, Plan EPP56879, which property is more particularly shown outlined in bold/hatched on the map attached hereto as Schedule 'A'.

## COLUMBIA SHUSWAP REGIONAL DISTRICT Development Variance Permit 701-78

Schedule 'A'