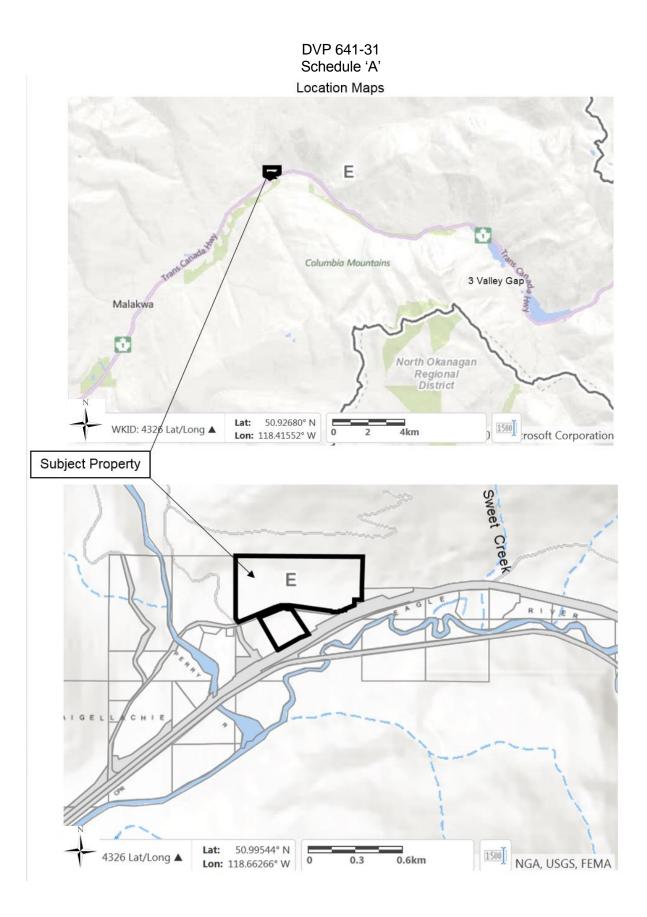

## DEVELOPMENT VARIANCE PERMIT NO. 641-31

- OWNERS: Rudolph Frank Bowolin Margaret Louise Bowolin RR#1 MALAKWA, BC V0E 2J0 as joint tenants
- 1. This permit applies only to the land described below:

Lot 1, Section 31, Township 23, Range 5, West of the 6<sup>th</sup> Meridian, Kamloops Division Yale District, Plan 7220, Except Plan NEP62093 and EPP37414, which property is more particularly shown outlined in bold on the map attached hereto as Schedule 'A'.