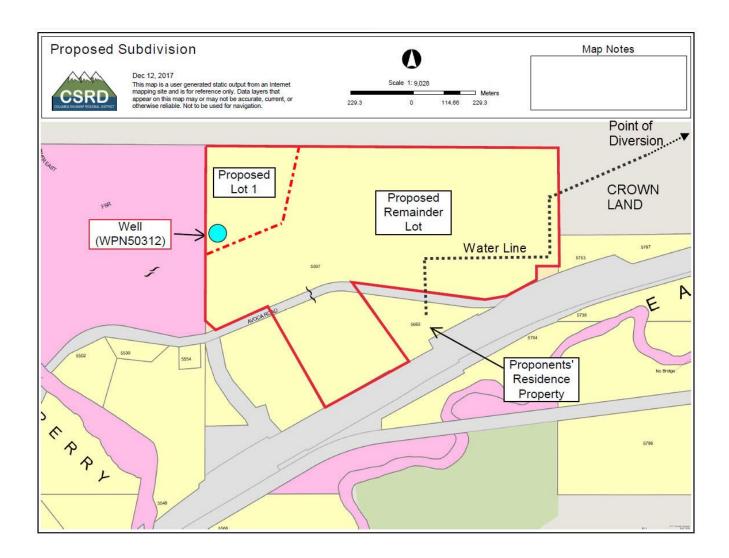

- 2. Section 8.3 (a) of Bylaw No. 641 is hereby varied by waiving the requirement that the surface water source for an Independent On-Site Water System must be surface water from an intake in a water source that has unrecorded water and is on the List of Eligible Sources, shown in Schedule 'D' of Bylaw No. 641, that is current as of the date of application for subdivision only for the Proposed Remainder Lot as shown the proposed plan of subdivision attached hereto as Schedule 'B'.
- 3. Section 8.5 of Bylaw No. 641 is hereby varied by waiving the requirement that all components, including the intake, for an Independent On-site Water System must be located on the same parcel as the residential dwelling unit in respect of which they are required, or located within easements or rights of way meeting the requirements of Section 9.11 of Subdivision Servicing Bylaw No. 641 for the Proposed Remainder Lot, as shown on the proposed plan of subdivision attached hereto as Schedule 'B'.
- 4. This is NOT a building permit.

DVP 641-31 Schedule 'B' Proposed Plan of Subdivision