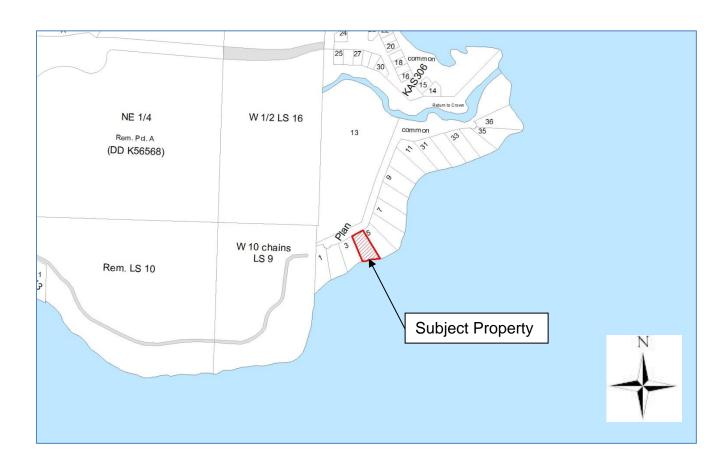

which property is more particularly shown on the map attached hereto as shown outlined in bold and hatched on Schedule 'A'.

3. Section 5.6(2) (d) Minimum setback from interior side parcel boundary from 2.0 m (6.56 ft.) to 1.701 m (5.58 ft.) for the eaves of a single family dwelling only, on the subject property.

As more particularly shown on the site plan attached as Schedule B, and the picture attached as Schedule C.

4. This permit is NOT a building permit.

AUTHORIZED FOR ISSUANCE BY RESOLUTION of the Columbia Shuswap Regional District Board on the day of , 2017.