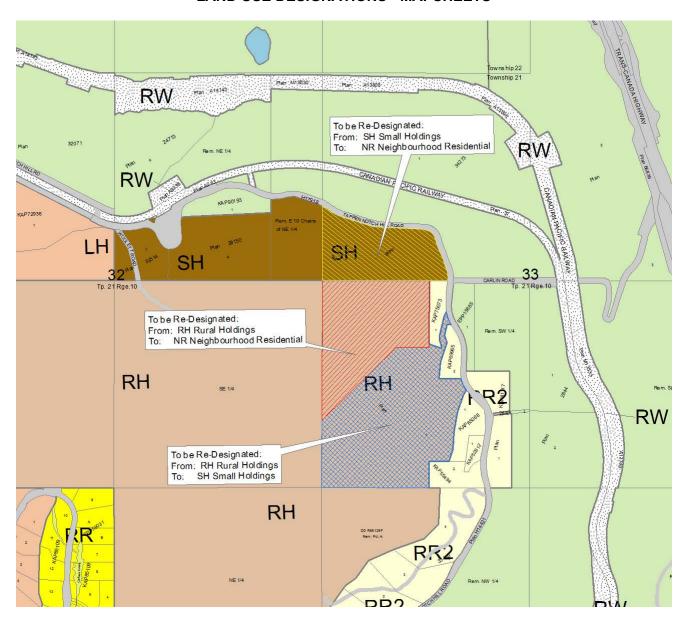

#### B. MAP AMENDMENT

- 2. Schedule B, (Land Use Designations Overview), which forms part of the "Electoral Area 'C' Official Community Plan Bylaw No. 725" is hereby amended by:
  - i) redesignating that portion of Lot 1, Section 33, Township 21, Range 10, West of the 6<sup>th</sup> Meridian, Kamloops Division, Yale District, Plan 34273 (PID: 002-999-838), south of Tappen Notch Hill Road, which is shown hatched in yellow on Schedule 1 attached hereto and forming part of this bylaw, from SMALL HOLDINGS (SH) to NEIGHBOURHOOD RESIDENTIAL (NR);

BL 725-12 PAGE 2

ii) redesignating that portion of Lot 1, Section 33, Township 21, Range 10, West of the 6<sup>th</sup> Meridian, Kamloops Division, Yale District, Plan KAP55494, Except Plans KAP65068, KAP69965, and KAP75073 (PID: 023-187-468), which is shown hatched in red on Schedule 1 attached hereto and forming part of this bylaw, from RURAL HOLDINGS (RH) to NEIGHBOURHOOD RESIDENTIAL (NR); and,

- iii) redesignating that portion of Lot 1, Section 33, Township 21, Range 10, West of the 6<sup>th</sup> Meridian, Kamloops Division, Yale District, Plan KAP55494, Except Plans KAP65068, KAP69965, and KAP75073 (PID: 023-187-468), which is shown cross-hatched in blue on Schedule 1 attached hereto and forming part of this bylaw, from RURAL HOLDINGS (RH) to SMALL HOLDINGS (SH).
- 3. Schedule C, (Land Use Designations Mapsheets), which forms part of the "Electoral Area 'C' Official Community Plan Bylaw No. 725" is hereby amended by:
  - i) redesignating that portion of Lot 1, Section 33, Township 21, Range 10, West of the 6<sup>th</sup> Meridian, Kamloops Division, Yale District, Plan 34273 (PID: 002-999-838), south of Tappen Notch Hill Road, which is shown hatched in yellow on Schedule 1 attached hereto and forming part of this bylaw, from SMALL HOLDINGS (SH) to NEIGHBOURHOOD RESIDENTIAL (NR);
  - ii) redesignating that portion of Lot 1, Section 33, Township 21, Range 10, West of the 6<sup>th</sup> Meridian, Kamloops Division, Yale District, Plan KAP55494, Except Plans KAP65068, KAP69965, and KAP75073 (PID: 023-187-468), which is shown hatched in red on Schedule 1 attached hereto and forming part of this bylaw, from RURAL HOLDINGS (RH) to NEIGHBOURHOOD RESIDENTIAL (NR); and,
  - iii) redesignating that portion of Lot 1, Section 33, Township 21, Range 10, West of the 6<sup>th</sup> Meridian, Kamloops Division, Yale District, Plan KAP55494, Except Plans KAP65068, KAP69965, and KAP75073 (PID: 023-187-468), which is shown crosshatched in blue on Schedule 1 attached hereto and forming part of this bylaw, from RURAL HOLDINGS (RH) to SMALL HOLDINGS (SH).

### **LAND USE DESIGNATIONS - MAPSHEETS**