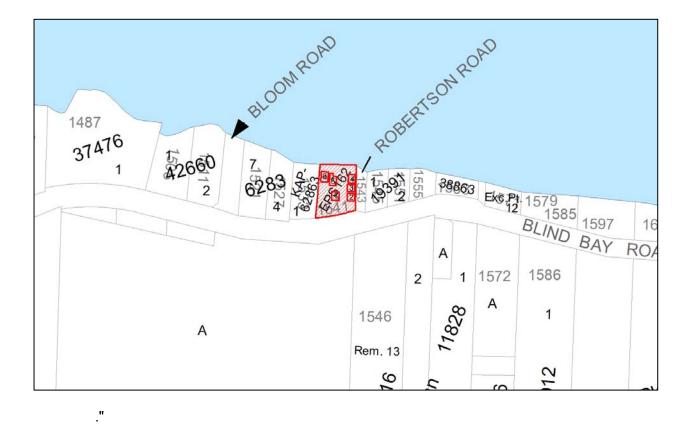

"14.3.12 This special regulation applies to Strata Lots 1 to 6, Section 15, Township 22, Range 11, West of the 6<sup>th</sup> Meridian, Kamloops Division, Yale District, Strata Plan EPS162, including the common property, as shown on the map below.