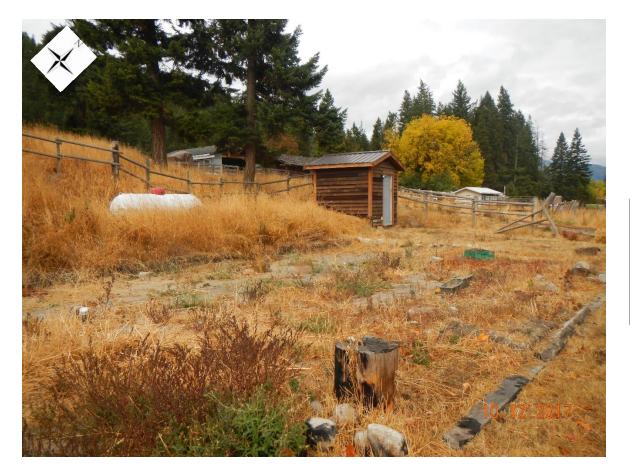

Facing west at the driveway on the right and the accessory buildings

Facing east at the back and side property lines

Facing southeast at the accessory buildings

Facing northwest where the single family dwelling was located