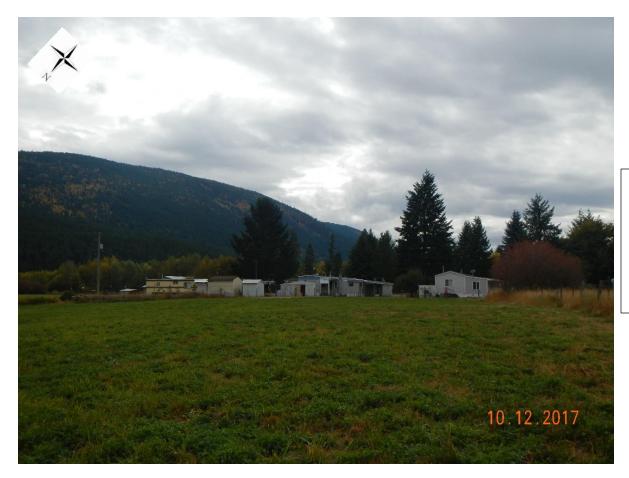

Facing west at the driveway on the right and the accessory buildings

Facing east at the back and side property lines

Facing southeast at the accessory buildings

Facing northwest where the single family dwelling was located