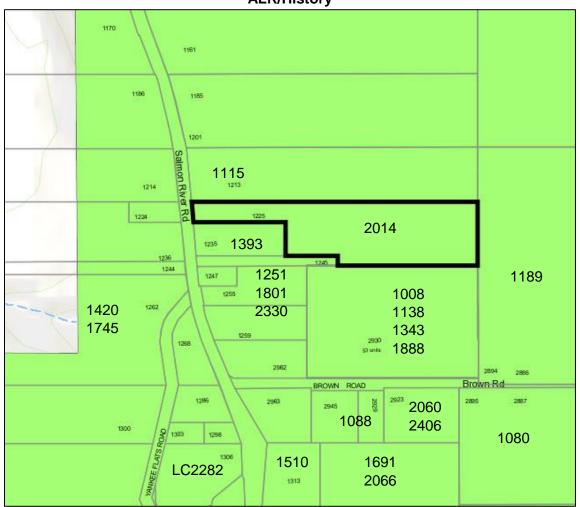

**ALR/History** 

**OCP/Zoning** RH Salmon River Rd R MHP St units Brown Rd BROWN ROAD 