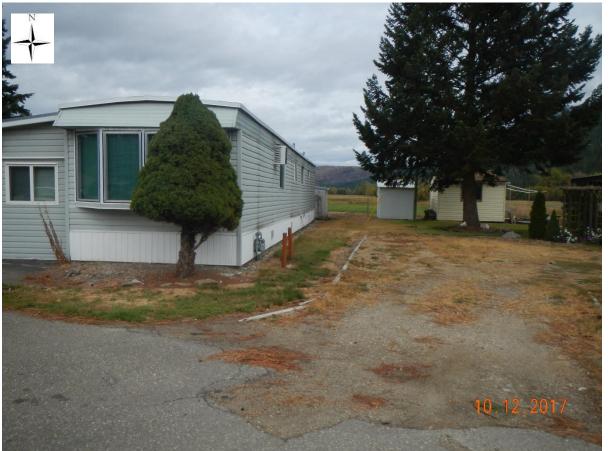

Facing west at the driveway on the right and the accessory buildings

Facing east at the back and side property lines

Facing southeast at the accessory buildings

Facing northwest where the single family dwelling was located

Facing southeast at the marshy area in the centre of the property

Facing south at the Valley Mobile Home Park

Facing west at the driveway on the right and the accessory buildings

Facing northeast at the back of the property