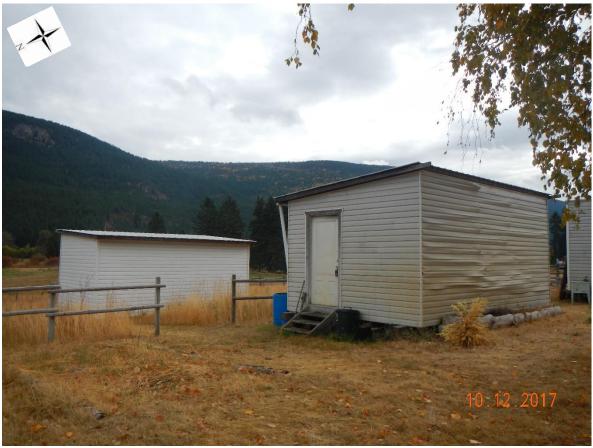

Facing west at the driveway on the right and the accessory buildings

Facing east at the back and side property lines

Facing southeast at the accessory buildings

Facing northwest where the single family dwelling was located

Facing southeast at the marshy area in the centre of the property

Facing south at the Valley Mobile Home Park

Facing west at the driveway on the right and the accessory buildings

Facing northeast at the back of the property