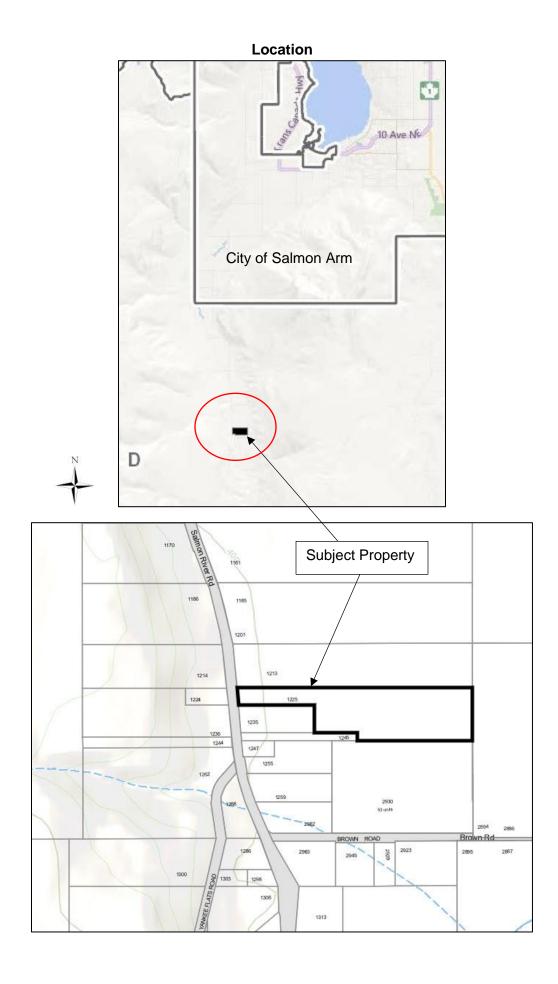

**ALR/History** 

**OCP/Zoning** RH Salmon River Rd R MHP St units Brown Rd BROWN ROAD 