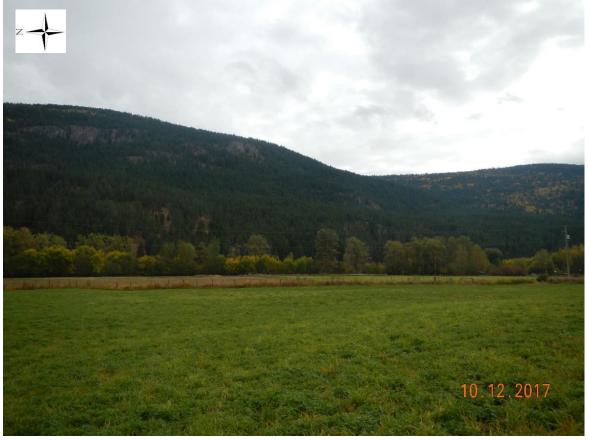

Facing southeast at the marshy area in the centre of the property

Facing south at the Valley Mobile Home Park

Facing west at the driveway on the right and the accessory buildings

Facing northeast at the back of the property