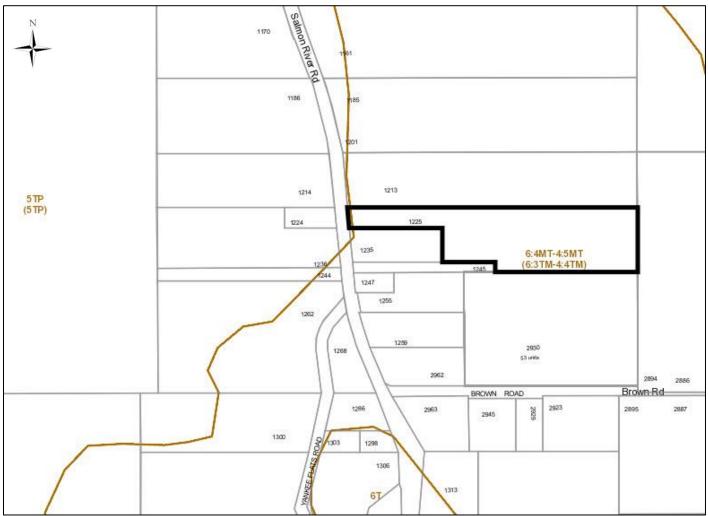

**ALR/History** 

**OCP/Zoning** RH Salmon River Rd R MHP St units Brown Rd BROWN ROAD 