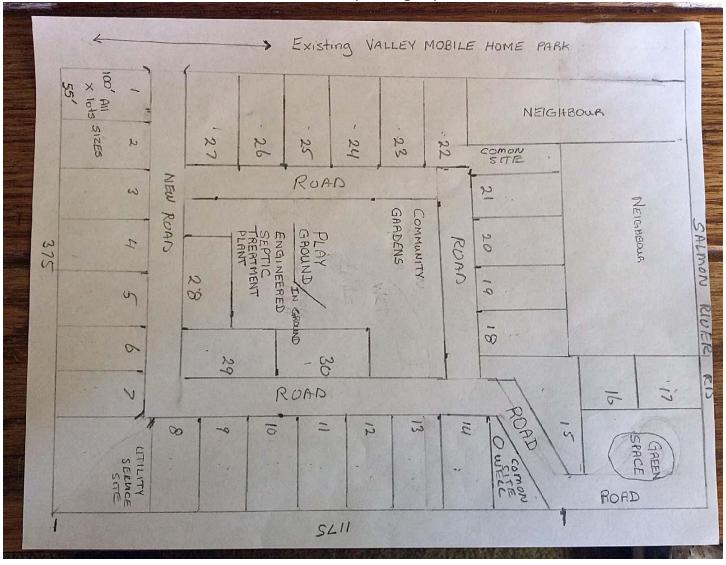

**ALR/History** 







**OCP/Zoning** RH Salmon River Rd R MHP St units Brown Rd BROWN ROAD 



## Site Plan (from agent)





## Soils



Orthophotograph





## Photos 10 12 2017

Facing south at the road from the driveway at 1225 Salmon River Road



Facing north at the road from the driveway at 1225 Salmon River Road



Facing east at the driveway at 1225 Salmon River Road



Facing west at the driveway on the right and the accessory buildings



Facing east at the back and side property lines



Facing southeast at the accessory buildings



Facing northwest where the single family dwelling was located



Facing southeast at the marshy area in the centre of the property



Facing south at the Valley Mobile Home Park



Facing west at the driveway on the right and the accessory buildings



Facing northeast at the back of the property



Facing west at the back of the property



Facing southwest at the ba