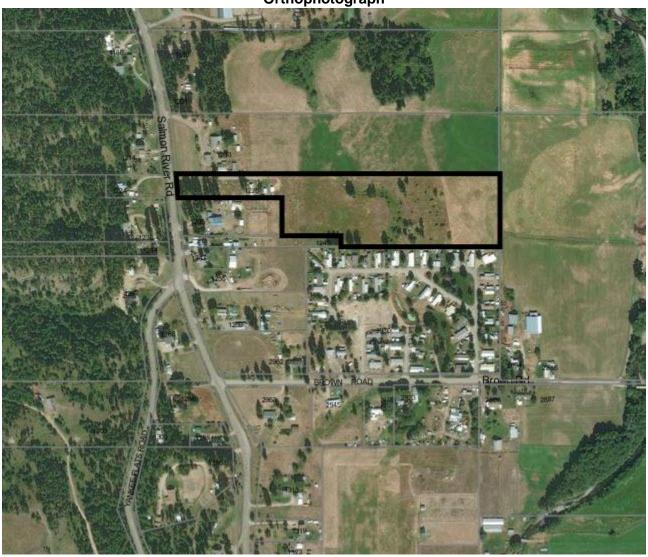

**ALR/History** 







**OCP/Zoning** RH Salmon River Rd R MHP St units Brown Rd BROWN ROAD 



## Site Plan (from agent)





## Soils



Orthophotograph





## Photos 10 12 2017

Facing south at the road from the driveway at 1225 Salmon River Road



Facing north at the road from the driveway at 1225 Salmon River Road



Facing east at the driveway at 1225 Salmon River Road



Facing west at the driveway on the right and the accessory buildings



Facing east at the back and side property lines



Facing southeast at the accessory buildings



Facing northwest where the single family dwelling was located



Facing southeast at the marshy area in the centre of the property



Facing south at the Valley Mobile Home Park



Facing west at the driveway on the right and the accessory buildings



Facing northeast at the back of the property



Facing west at the back of the property



Facing southwest at the back of the property and Valley Mob