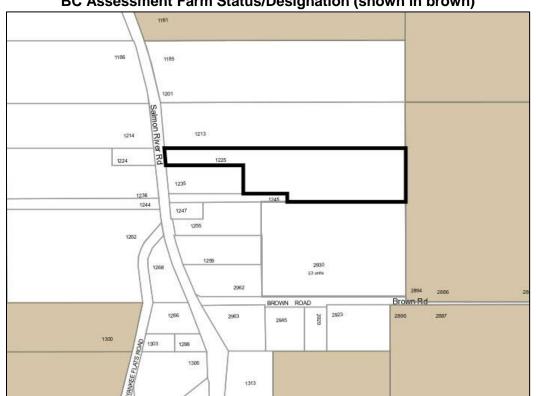

**ALR/History** 

**OCP/Zoning** RH Salmon River Rd R MHP St units Brown Rd BROWN ROAD 