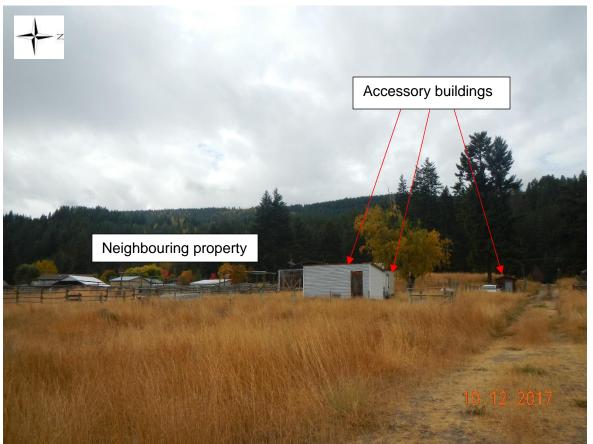

Facing west at the driveway on the right and the accessory buildings

Facing east at the back and side property lines

Facing southeast at the accessory buildings

Facing northwest where the single family dwelling was located

Facing southeast at the marshy area in the centre of the property

Facing south at the Valley Mobile Home Park

Facing west at the driveway on the right and the accessory buildings

Facing northeast at the back of the property