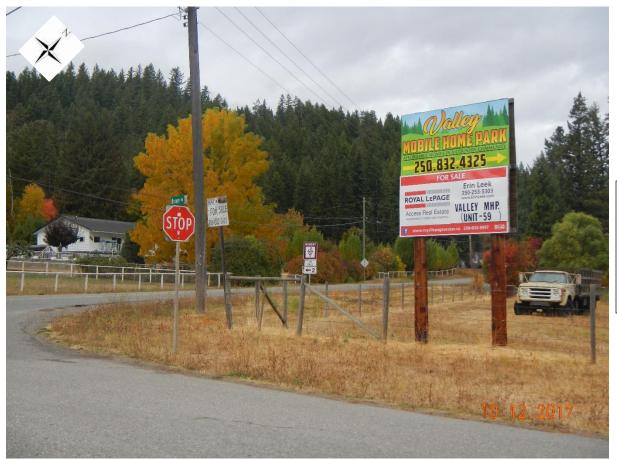

Facing west at the back of the property

Facing southwest at the back of the property and Valley Mobile Home Park

Facing northeast from Brown Road at Salmon River Road

Facing north at one of the entrances to Valley Mobile Home Park

Facing north at the proposed entrance to the expansion to the mobile home park onto the subject property