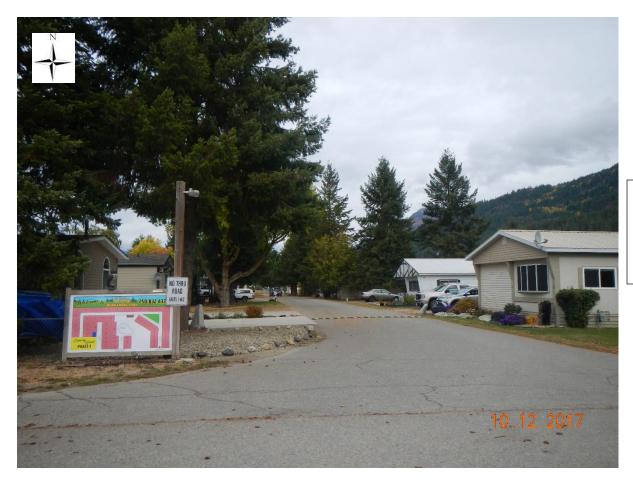

## Photos 10 12 2017

Facing south at the road from the driveway at 1225 Salmon River Road

Facing north at the road from the driveway at 1225 Salmon River Road

Facing east at the driveway at 1225 Salmon River Road

Facing west at the back of the property

Facing southwest at the back of the property and Valley Mobile Home Park

Facing northeast from Brown Road at Salmon River Road

Facing north at one of the entrances to Valley Mobile Home Park