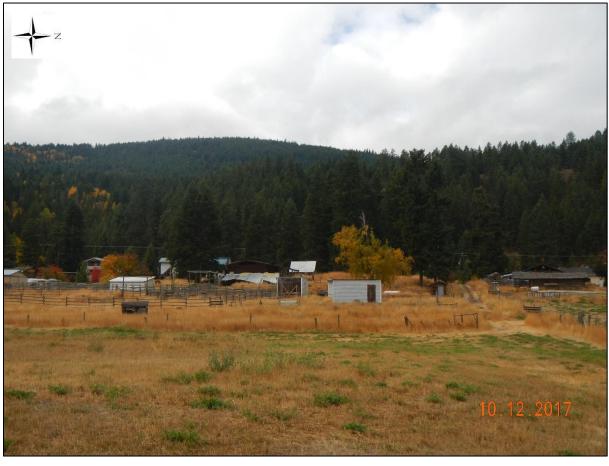

Facing west at the back of the property

Facing southwest at the back of the property and Valley Mobile Home Park

Facing northeast from Brown Road at Salmon River Road

Facing north at one of the entrances to Valley Mobile Home Park