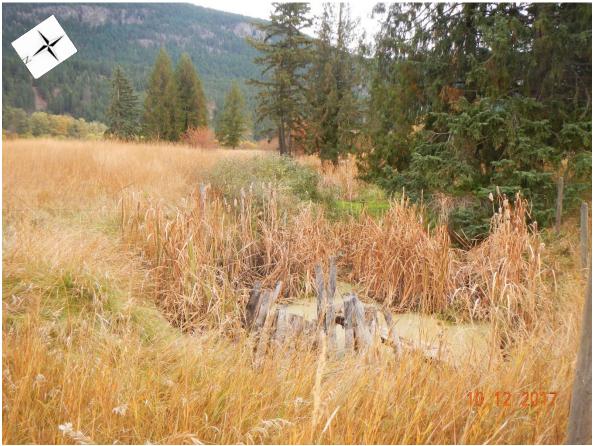

Facing southeast at the marshy area in the centre of the property

Facing south at the Valley Mobile Home Park

Facing west at the driveway on the right and the accessory buildings

Facing northeast at the back of the property