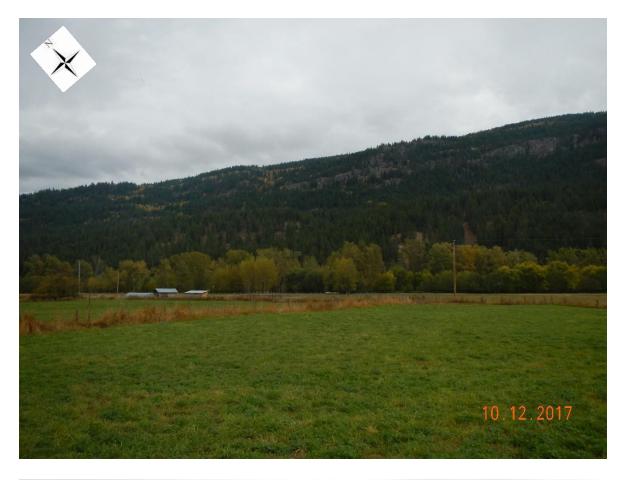

## Photos 10 12 2017

Facing south at the road from the driveway at 1225 Salmon River Road

Facing north at the road from the driveway at 1225 Salmon River Road

Facing east at the driveway at 1225 Salmon River Road