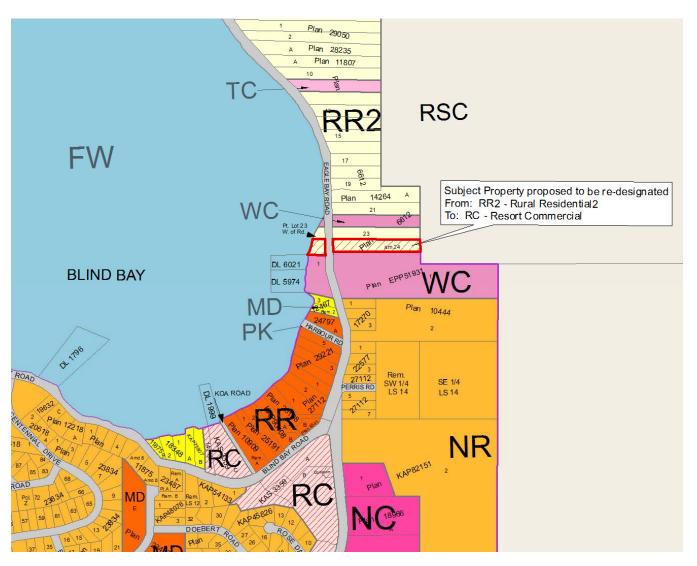

## **SCHEDULE 2**

## ELECTORAL AREA 'C' OFFICIAL COMMUNITY PLAN AMENDMENT (THOMPSON) BYLAW NO. 725-11

## **LAND USE DESIGNATIONS - MAPSHEETS**

BL 725-11 PAGE 2

3. Schedule C, (Land Use Designations - Mapsheets), which forms part of the "Electoral Area 'C' Official Community Plan Bylaw No. 725" is hereby amended by:

i) redesignating Amended Lot 24 (C32100F), Section 20, Township 22, Range 10, West of the 6th Meridian, Kamloops Division, Yale District, Plan 6612, which is shown hatched on Schedule 2 attached hereto and forming part of this bylaw, from RURAL RESIDENTIAL 2 (RR2) to RESORT COMMERCIAL (RC).