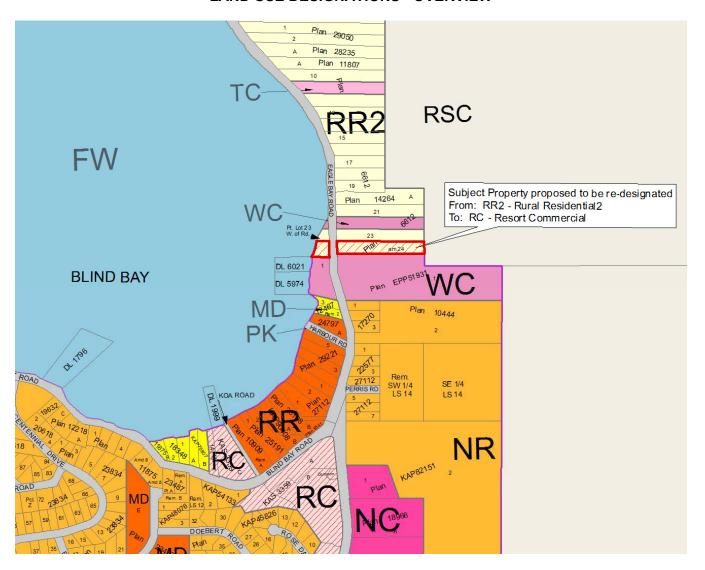

## **SCHEDULE 1**

# ELECTORAL AREA 'C' OFFICIAL COMMUNITY PLAN AMENDMENT (THOMPSON) BYLAW NO. 725-11

## **LAND USE DESIGNATIONS - OVERVIEW**

BL 725-11 PAGE 4

#### B. MAP AMENDMENT

- 2. Schedule B, (Land Use Designations Overview), which forms part of the "Electoral Area 'C' Official Community Plan Bylaw No. 725" is hereby amended by:
  - i) redesignating Amended Lot 24 (C32100F), Section 20, Township 22, Range 10, West of the 6<sup>th</sup> Meridian, Kamloops Division, Yale District, Plan 6612, which is shown hatched on Schedule 1 attached hereto and forming part of this bylaw, from RURAL RESIDENTIAL 2 (RR2) to RESORT COMMERCIAL (RC),