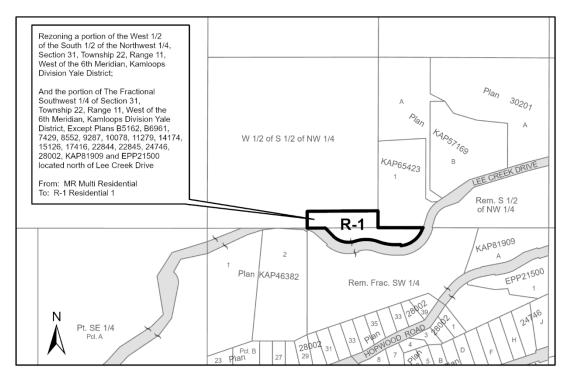

## B. MAP AMENDMENT

- 1. Schedule B, Zoning Maps, which forms part of "Scotch Creek/Lee Creek Zoning Bylaw No.825" is hereby amended as follows:
  - i) Rezoning a portion of the West ½ of the South ½ of the Northwest 1/4, Section 31, Township 22, Range 11, West of the 6<sup>th</sup> Meridian, Kamloops Division Yale District; and the portion of The Fractional Southwest ¼ of Section 31, Township 22, Range 11, West of the 6<sup>th</sup> Meridian, Kamloops Division Yale District, Except Plans B5162, B6961, 7429, 8552, 9287, 10078, 11279, 14174, 15126, 17416, 22844, 22845, 24746, 28002, KAP81909 and EPP21500 located north of Lee Creek Drive, which lands are more particularly shown outlined in bold on Schedule 1 attached hereto and forming part of this bylaw, from MR Multi Residential to R-1 Residential 1 Zone.