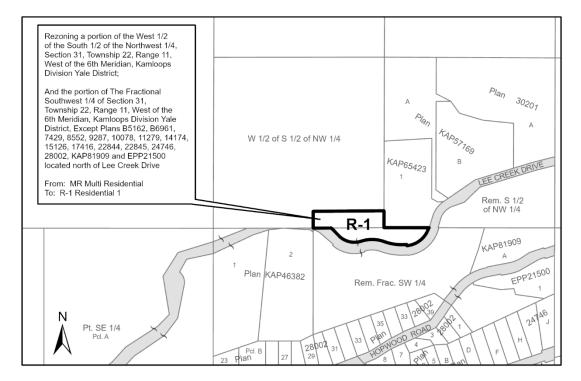

#### A. TEXT AMENDMENT

- 1. Schedule A, Zoning Bylaw Text, is amended by adding a new subsection under 5.10(4) as follows:
  - "(d) Notwithstanding subsection 3(a), the minimum parcel size created by subdivision for The Fractional Southwest ¼ of Section 31, Township 22, Range 11, West of the 6<sup>th</sup> Meridian, Kamloops Division Yale District, Except Plans B5162, B6961, 7429, 8552, 9287, 10078, 11279, 14174, 15126, 17416, 22844, 22845, 24746, 28002, KAP81909 and EPP21500, as shown on the map below is 7.12 ha."

## **B. MAP AMENDMENT**

- 1. Schedule B, Zoning Maps, which forms part of "Scotch Creek/Lee Creek Zoning Bylaw No.825" is hereby amended as follows:
  - i) Rezoning a portion of the West ½ of the South ½ of the Northwest 1/4, Section 31, Township 22, Range 11, West of the 6<sup>th</sup> Meridian, Kamloops Division Yale District; and the portion of The Fractional Southwest ¼ of Section 31, Township 22, Range 11, West of the 6<sup>th</sup> Meridian, Kamloops Division Yale District, Except Plans B5162, B6961, 7429, 8552, 9287, 10078, 11279, 14174, 15126, 17416, 22844, 22845, 24746, 28002, KAP81909 and EPP21500 located north of Lee Creek Drive, which lands are more particularly shown outlined in bold on Schedule 1 attached hereto and forming part of this bylaw, from MR Multi Residential to R-1 Residential 1 Zone.

# Schedule 1 Scotch Creek/Lee Creek Zoning Bylaw No.825