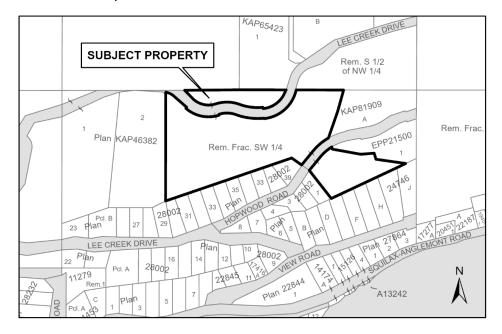

## **B. MAP AMENDMENT**

- 1. Schedule B, Zoning Maps, which forms part of "Scotch Creek/Lee Creek Zoning Bylaw No.825" is hereby amended as follows:
  - i) Rezoning a portion of the West ½ of the South ½ of the Northwest 1/4, Section 31, Township 22, Range 11, West of the 6<sup>th</sup> Meridian, Kamloops Division Yale District; and the portion of The Fractional Southwest ¼ of Section 31, Township 22, Range 11, West of the 6<sup>th</sup> Meridian, Kamloops Division Yale District, Except Plans B5162, B6961, 7429, 8552, 9287, 10078, 11279, 14174, 15126, 17416, 22844, 22845, 24746, 28002, KAP81909 and EPP21500 located north of Lee Creek Drive, which lands are more particularly shown outlined in bold on Schedule 1 attached hereto and forming part of this bylaw, from MR Multi Residential to R-1 Residential 1 Zone.