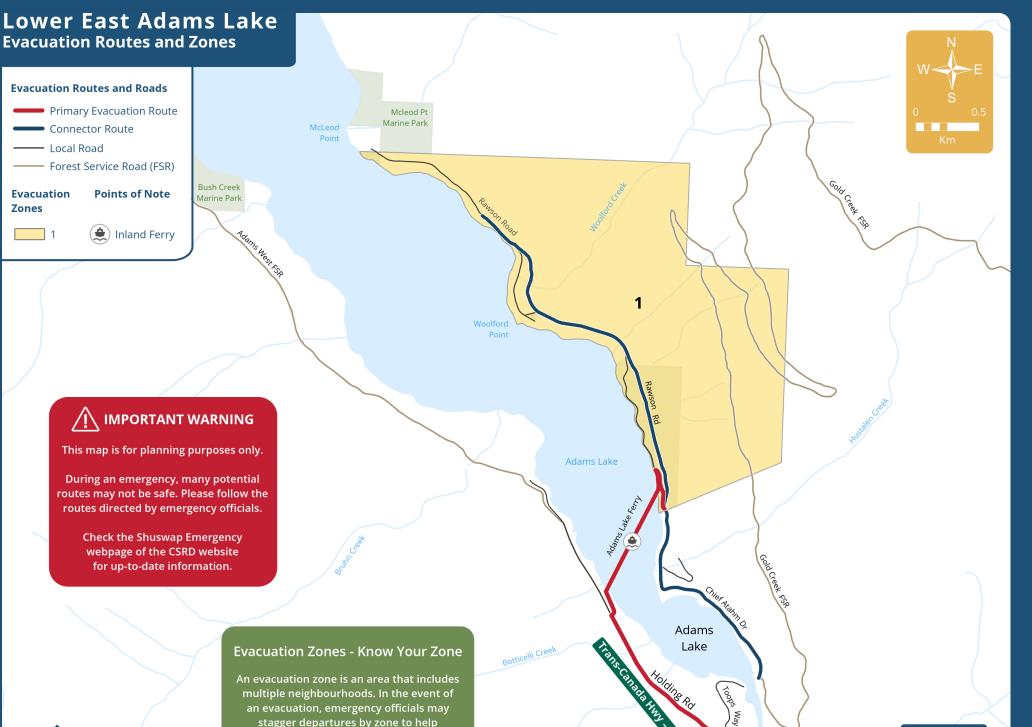

### **Evacuation Zones - Know Your Zone**

An evacuation zone is an area that includes multiple neighbourhoods. In the event of an evacuation, emergency officials may stagger departures by zone to help everyone leave as quickly as possible.

The CSRD makes every effort to ensure this map is free of errors but does not warrant the map or its features are either spatially or temporally accurate or fit for a particular use. The CSRD provides this map without any warranty of any kind whatsoever, either express or implied.