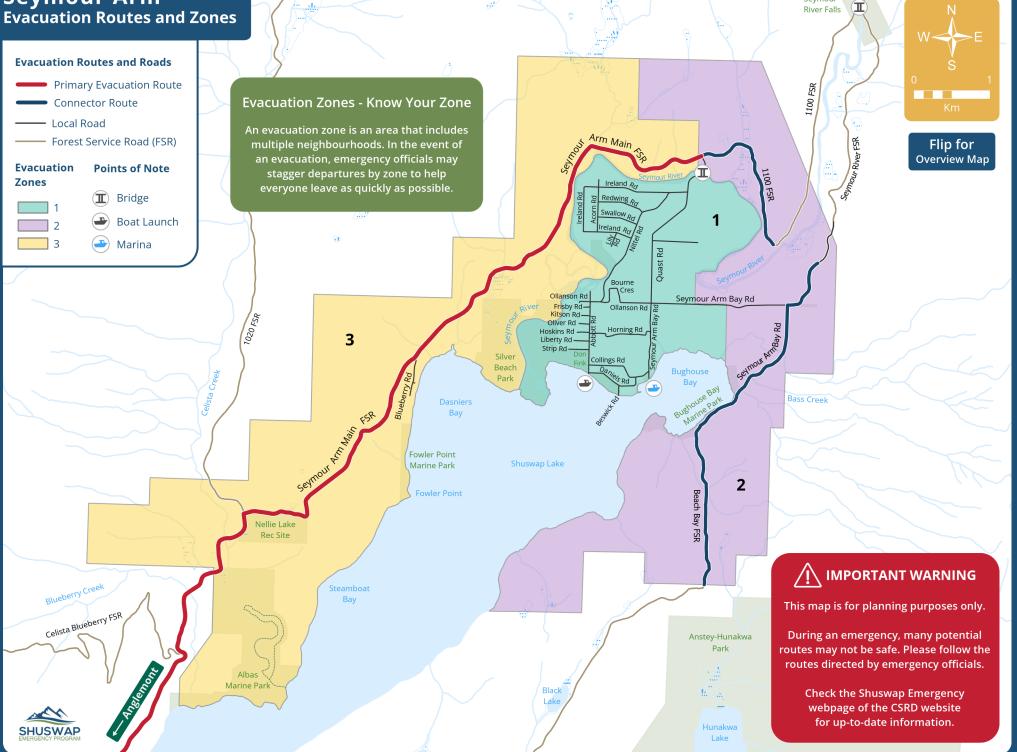

### **Evacuation Zones - Know Your Zone**

An evacuation zone is an area that includes multiple neighbourhoods. In the event of an evacuation, emergency officials may stagger departures by zone to help everyone leave as quickly as possible.

# Seymour Arm Evacuation Routes and Zones

Seymour

The CSRD makes every effort to ensure this map is free of errors but does not warrant the map or its features are either spatially or temporally accurate or fit for a particular use. The CSRD provides this map without any warranty of any kind whatsoever, either express or implied.