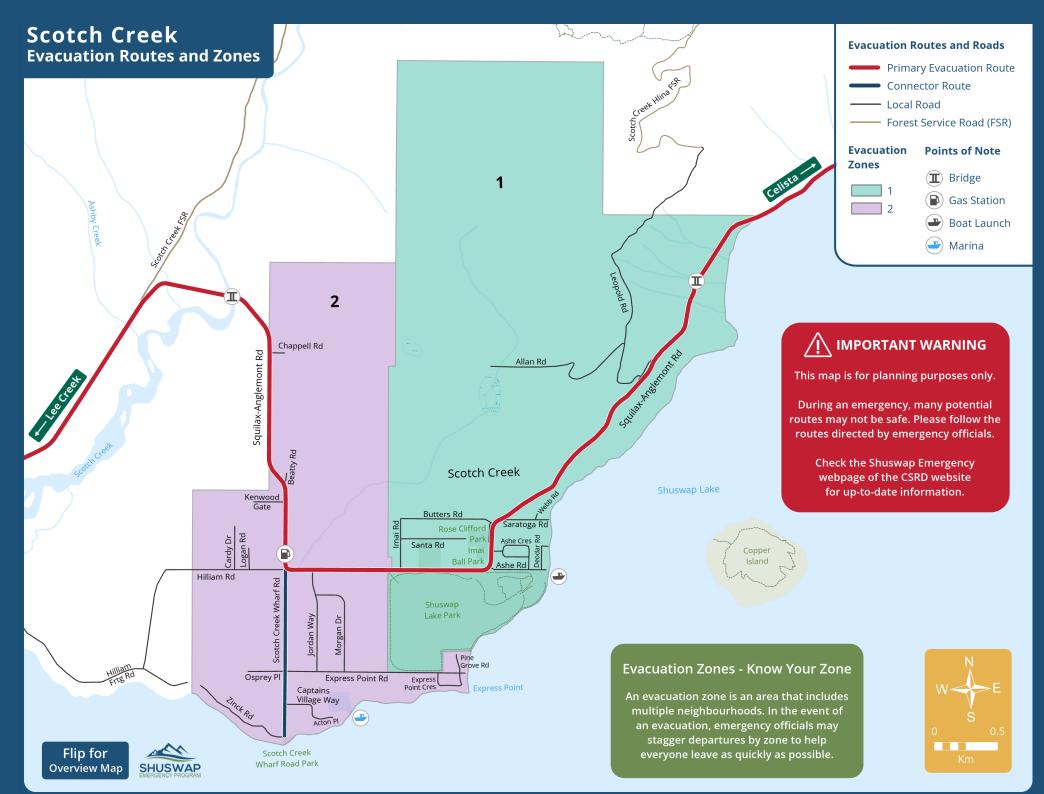

### **Evacuation Zones - Know Your Zone**

An evacuation zone is an area that includes multiple neighbourhoods. In the event of an evacuation, emergency officials may stagger departures by zone to help everyone leave as quickly as possible.