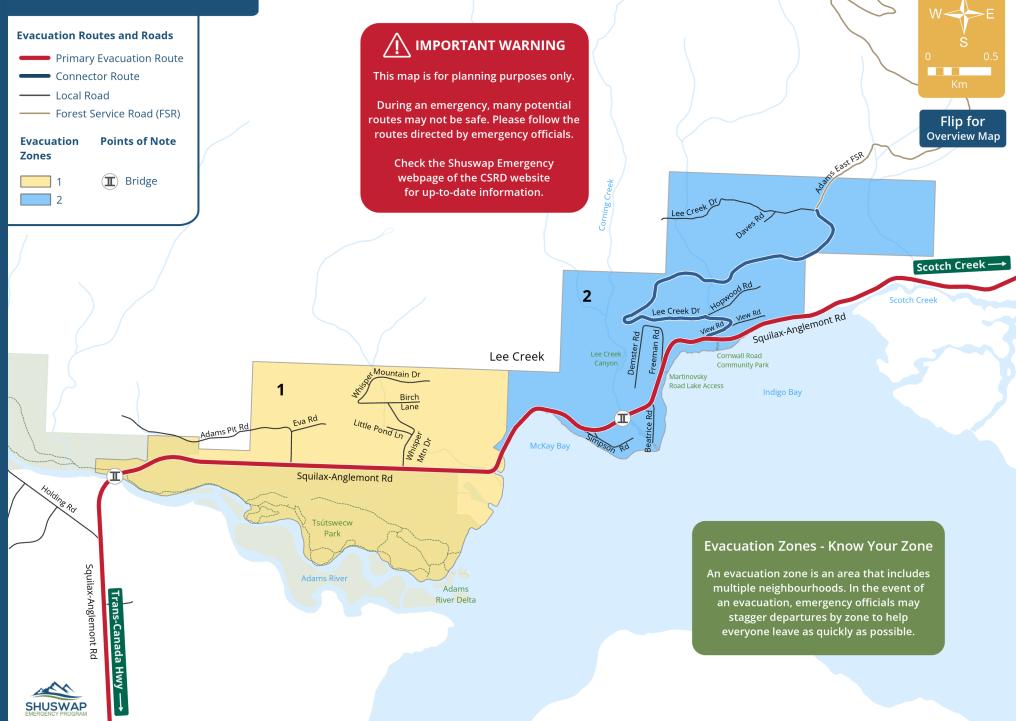

## Lee Creek Evacuation Routes and Zones

an evacuation, emergency officials may stagger departures by zone to help everyone leave as quickly as possible.

SHUSWAF

Way

Tsútswecw Park

Flip for

**Overview Map** 

### **Evacuation Zones - Know Your Zone**

An evacuation zone is an area that includes multiple neighbourhoods. In the event of an evacuation, emergency officials may stagger departures by zone to help everyone leave as quickly as possible.