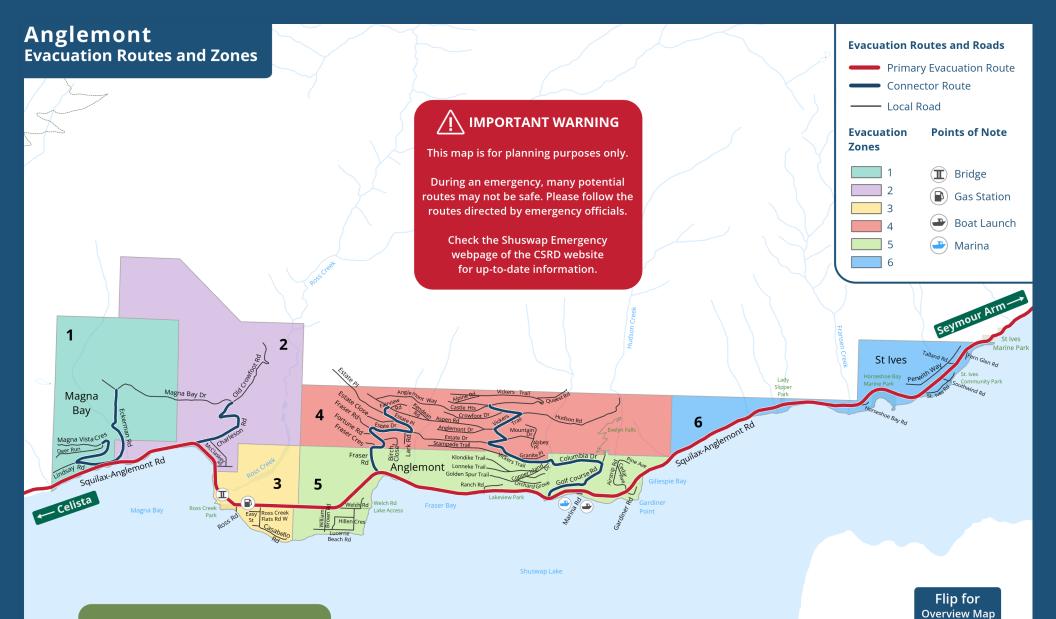

### **Evacuation Zones - Know Your Zone**

An evacuation zone is an area that includes multiple neighbourhoods. In the event of an evacuation, emergency officials may stagger departures by zone to help everyone leave as quickly as possible.

The CSRD makes every effort to ensure this map is free of errors but does not warrant the map or its features are either spatially or temporally accurate or fit for a particular use. The CSRD provides this map without any warranty of any kind whatsoever, either express or implied.