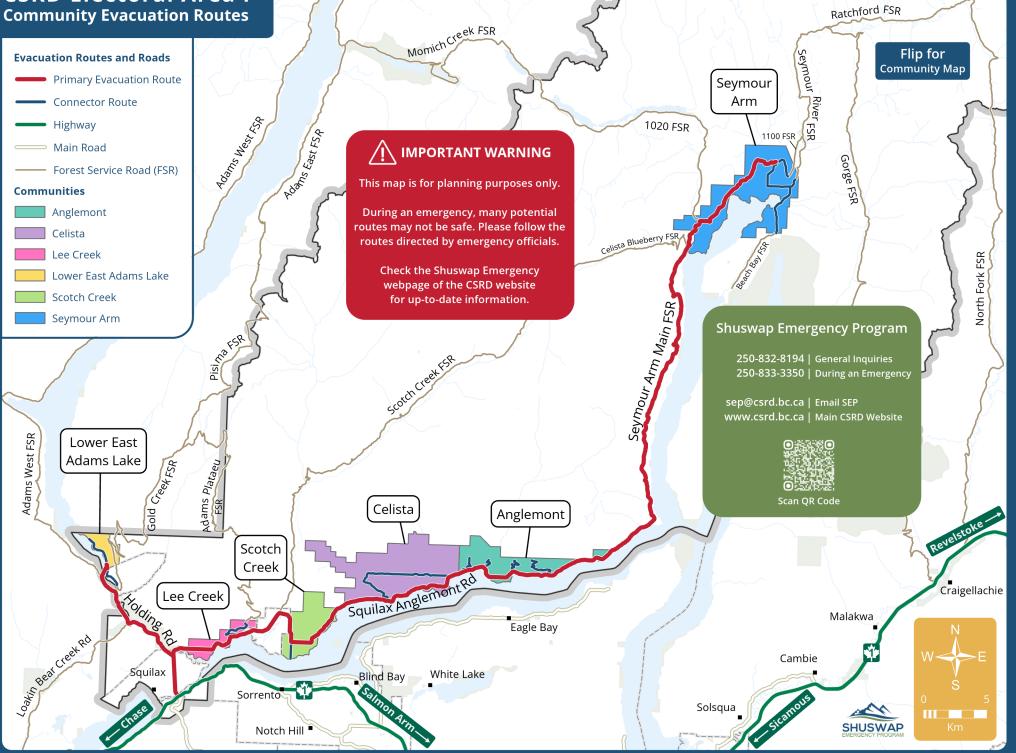

# **CSRD Electoral Area F**

The CSRD makes every effort to ensure this map is free of errors but does not warrant the map or its features are either spatially or temporally accurate or fit for a particular use. The CSRD provides this map without any warranty of any kind whatsoever, either express or implied.