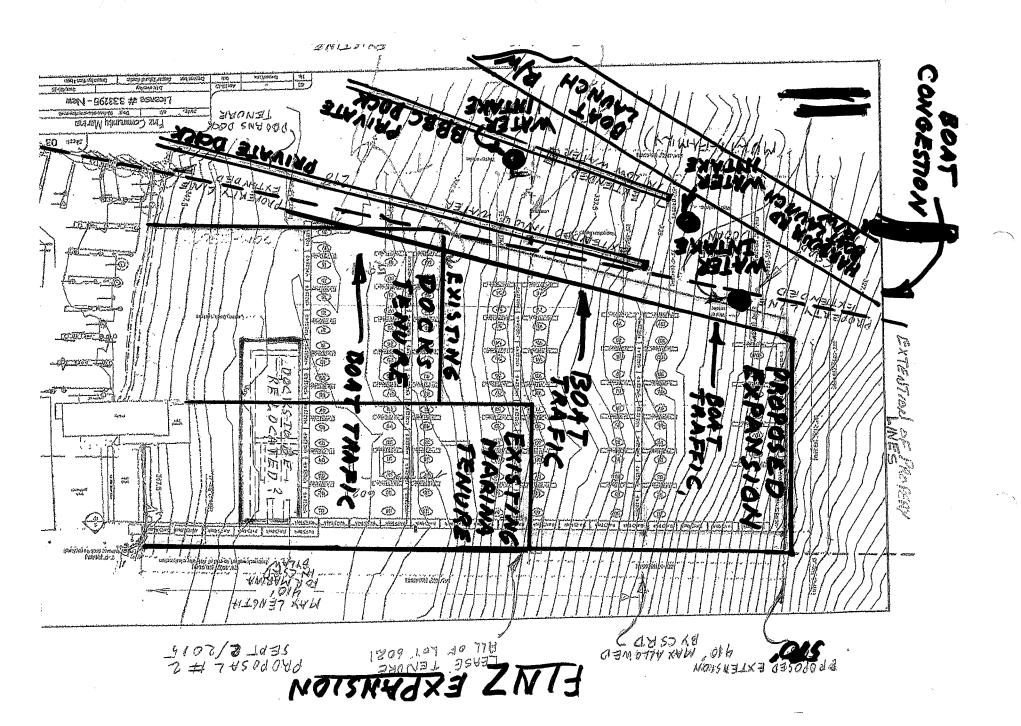

## 12. Marina Entrance and Exit Design & Safety (see attached Congestion Drawing)

Most boats enter and exit the existing FINZ marina from the West towards the open bay and away from the neighbors.

The new design requires all boats to enter and exit to the South towards the adjacent neighbor. This creates a conflict and safety hazard with the neighbors, and perhaps even with the high boat traffic to the CSRD's Harbour Rd Boat Launch.

To Prevent a Safety Hazard the New Marina Plan should be reconfigured to exit towards the bay as is currently done.

## 13. Extreme Length of Dock into the Bay

The Proposed extreme length of the dock system of 570 ft will create a boating safety hazard in a high traffic area which includes the CSRD Boat Launch traffic.

It will be almost double the existing length and will be the longest protruding dock on the entire Shuswap It will exceed the maximum length of the FC3 Zoning of 410 ft by 160ft.

The CSRD OCP, the Docks and Buoys Bylaw, the OCP Development Permit guidelines, and the BC Gov't Private Moorage Guidelines, all restrict new or expanded docks from interfering with the adjacent properties facilities, views etc.