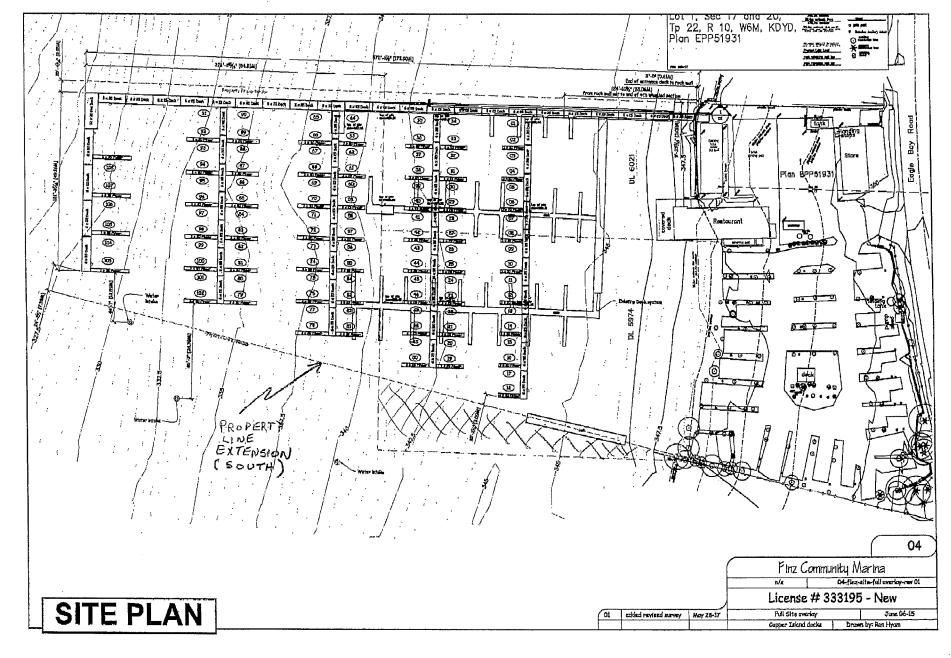

**□**CAO

Please find attached a submission from the Directors of the Shuswap Water Action Team regarding the FINZ application to double the size of their Marina from 55 boat slips to 110 boat slips in Blind Bay.

FINZ's immediate neighbor to the south has a licensed and tenured dock with the MFLNRO. The regulations require a minimum 5m (16.4ft) setback from a neighbor's tenured dock. They also have a licensed & tenured water intake that will be next to the marina

Also, the CSRD Docks and Buoys Bylaw requires a commercial dock to be setback 5m (16.4 ft) from an Adjacent Property Line as extended into the lake.