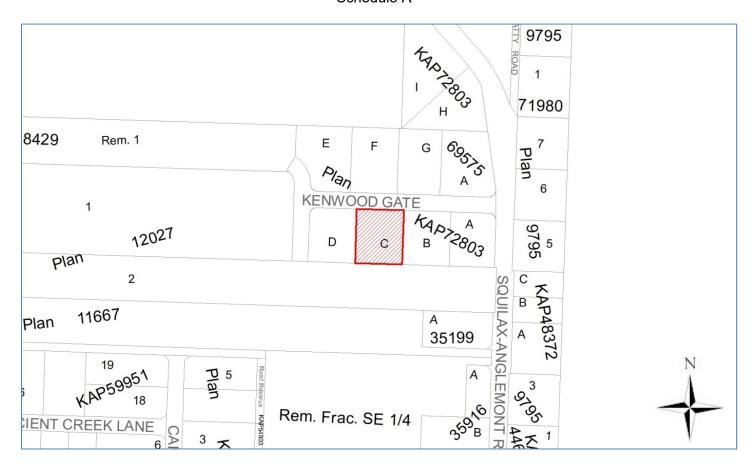

DP 830-218 Schedule A

Lot C, Section 33, Township 22, Range 11, West of the 6<sup>th</sup> Meridian, Kamloops Division Yale District, Plan KAP72803 (PID: 025-598-422)

which property is more particularly shown outlined in bold and hatched on the Location Map attached hereto as Schedule A.