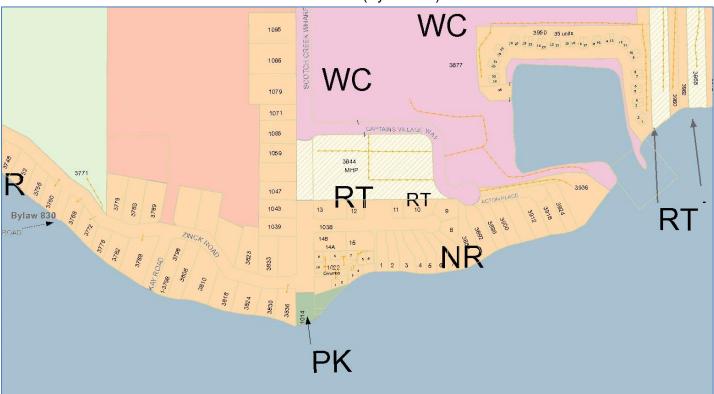

Current OCP (Bylaw 830)



Current Zoning (Bylaw No. 825)



## Orthophoto 2013 Foreshore Large Scale



Orthophoto 2013 Foreshore



**Original Strata Plan K227** 



## Amended Strata Plan K227



**Building Location Survey** 



s



SITE PLAN SCALE: 1/6" = 1'-0"

Fro-Z Draiting Service 2520 Brinnood Avanue Kambops, B.C. V28 BPT (250) 319-2316 fex (250) 378-0 drawm by: D.G.M. approved by: dete: APR/L 2008 scale: 1/8" = 1-0 notes: Contractor/Datter phat rest detek and cotty the detime 1/8" = 1'-0' work Al Cratin She pe ing Service and shell n emilipsion of Pro-X Dri project: TASH CABIN 1257 SQ.FT. drawing no. LOT 1 PLAN 28905 1/1

ì