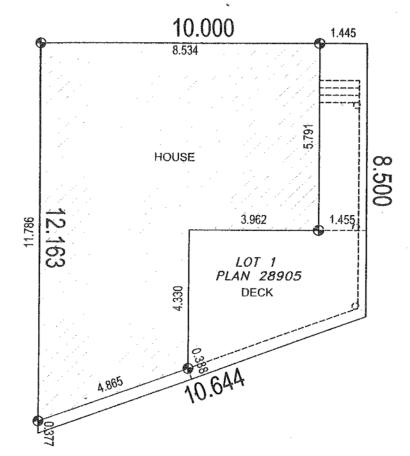

## Amended Strata Plan K227

**Building Location Survey** 

s

SITE PLAN SCALE: 1/6" = 1'-0"

Fro-Z Draiting Service 2520 Brinnood Avanue Kambops, B.C. V28 BPT (250) 319-2316 fex (250) 378-0 drawm by: D.G.M. approved by: dete: APR/L 2008 scale: 1/8" = 1-0 notes: Contractor/Datter phat rest detek and cotty the detime 1/8" = 1'-0' work Al Cratin She pe ing Service and shell n emilipsion of Pro-X Dri project: TASH CABIN 1257 SQ.FT. drawing no. LOT 1 PLAN 28905 1/1