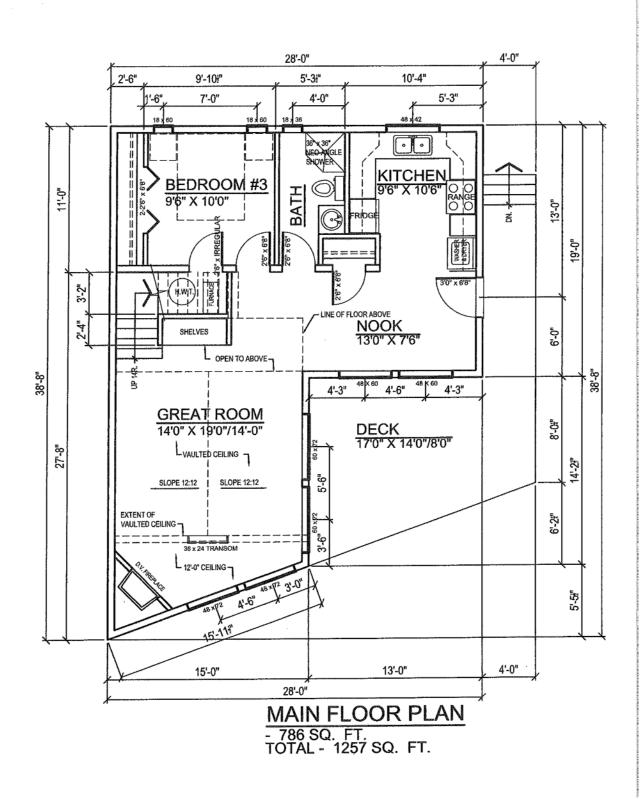

## Amended Strata Plan K227

**Building Location Survey** 

s

SITE PLAN SCALE: 1/6" = 1'-0"

Fro-Z Draiting Service 2520 Brinnood Avanue Kambops, B.C. V28 BPT (250) 319-2316 fex (250) 378-0 drawm by: D.G.M. approved by: dete: APR/L 2008 scale: 1/8" = 1-0 notes: Contractor/Datter phat rest detek and cotty the detime 1/8" = 1'-0' work Al Cratin She pe ing Service and shell n emilipsion of Pro-X Dri project: TASH CABIN 1257 SQ.FT. drawing no. LOT 1 PLAN 28905 1/1