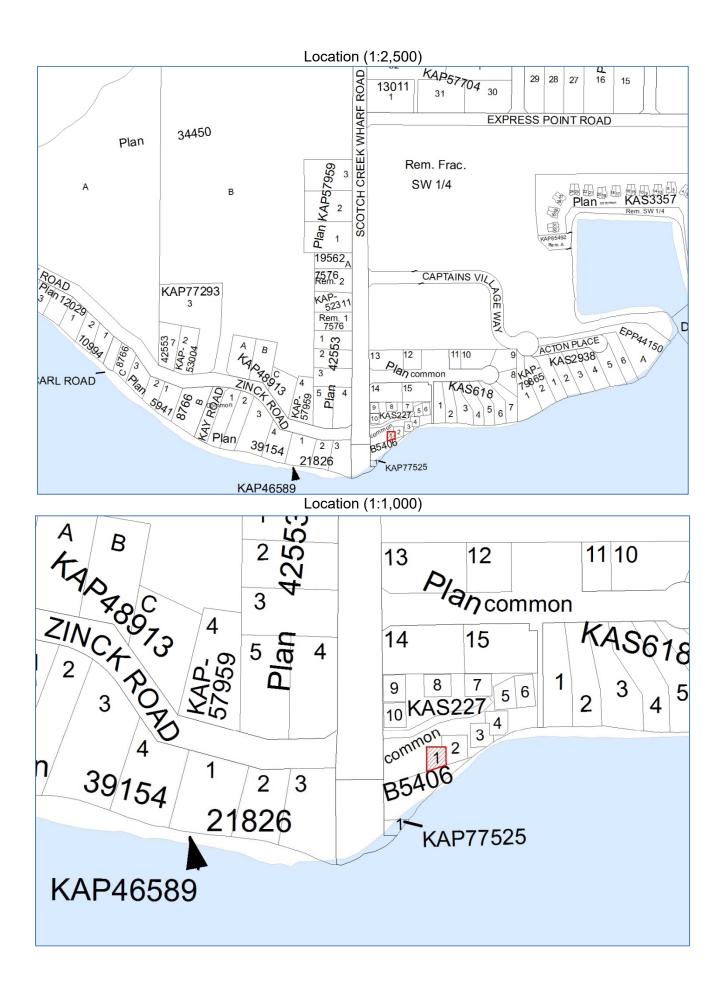

## Orthophoto 2013 Foreshore Large Scale

Orthophoto 2013 Foreshore

**Original Strata Plan K227** 