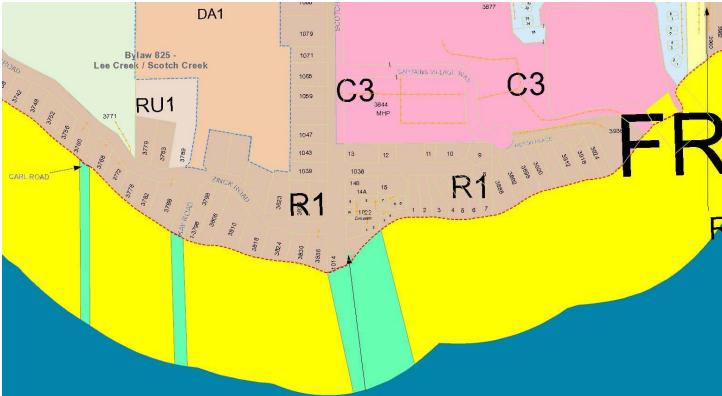

Current OCP (Bylaw 830)



Current Zoning (Bylaw No. 825)



## Orthophoto 2013 Foreshore Large Scale



Orthophoto 2013 Foreshore



**Original Strata Plan K227** 



## Amended Strata Plan K227



**Building Location Survey** 



s



SITE PLAN SCALE: 1/6" = 1'-0"

Fro-Z Draiting Service 2520 Brinnood Avanue Kambops, B.C. V28 BPT (250) 319-2316 fex (250) 378-0 drawm by: D.G.M. approved by: dete: APR/L 2008 scale: 1/8" = 1-0 notes: Contractor/Datter phat rest detek and cotty the detime 1/8" = 1'-0' work Al Cratin She pe ing Service and shell n emilipsion of Pro-X Dri project: TASH CABIN 1257 SQ.FT. drawing no. LOT 1 PLAN 28905 1/1

ì