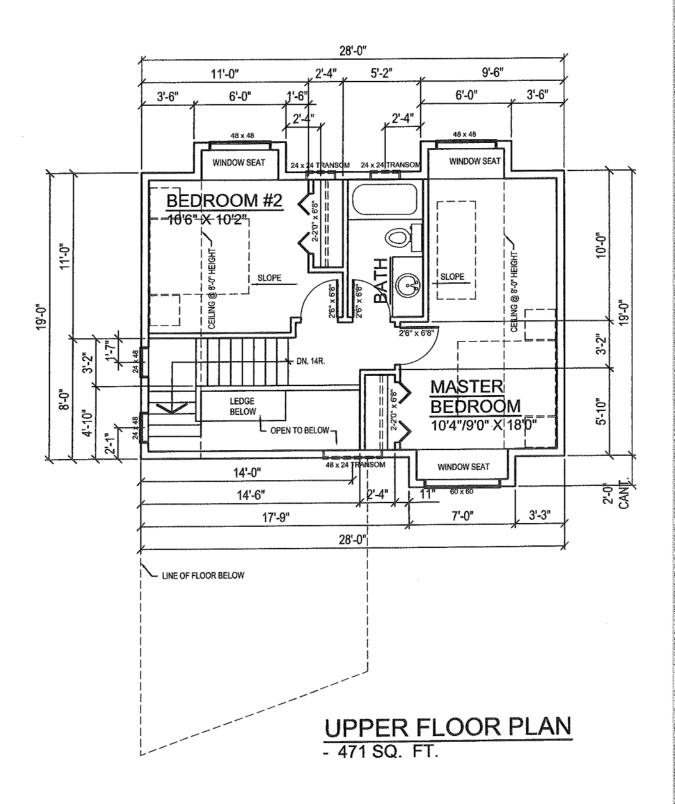

## Amended Strata Plan K227

**Building Location Survey** 

s

SITE PLAN SCALE: 1/6" = 1'-0"

Fro-Z Draiting Service 2520 Brinnood Avanue Kambops, B.C. V28 BPT (250) 319-2316 fex (250) 378-0 drawm by: D.G.M. approved by: dete: APR/L 2008 scale: 1/8" = 1-0 notes: Contractor/Datter phat rest detek and cotty the detime 1/8" = 1'-0' work Al Cratin She pe ing Service and shell n emilipsion of Pro-X Dri project: TASH CABIN 1257 SQ.FT. drawing no. LOT 1 PLAN 28905 1/1