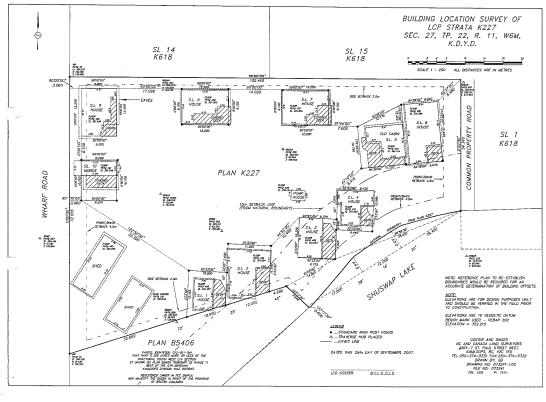

## Amended Strata Plan K227

**Building Location Survey** 

s

SITE PLAN SCALE: 1/6" = 1'-0"

Fro-Z Draiting Service 2520 Brinnood Avanue Kambops, B.C. V28 BPT (250) 319-2316 fex (250) 378-0 drawm by: D.G.M. approved by: dete: APR/L 2008 scale: 1/8" = 1-0 notes: Contractor/Datter phat rest detek and cotty the detime 1/8" = 1'-0' work Al Cratin She pe ing Service and shell n emilipsion of Pro-X Dri project: TASH CABIN 1257 SQ.FT. drawing no. LOT 1 PLAN 28905 1/1