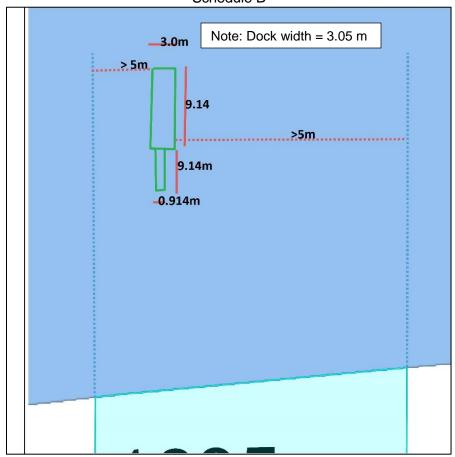

## CORPORATE OFFICER

NOTE: Subject to Section 504 of the Local Government Act, if the development of the subject property is not substantially commenced within two years after the issuance of this permit, the permit automatically lapses.

DVP 900-3 Schedule A

DVP 900-3 Schedule B