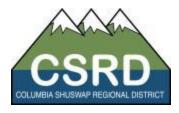

## DEVELOPMENT VARIANCE PERMIT NO. 900-3

1. OWNER: David Hawkins

27 Discovery Ridge Crescent SW

Calgary AB T3H 4R3

2. This permit applies only to the land described below:

Lot 1, Section 15, Township 22, Range 11, West of the 6<sup>th</sup> Meridian, Kamloops Division Yale District, Plan 40252 (PID: 012-097-292)

which property is more particularly shown on the map attached hereto as shown outlined in bold and hatched on Schedule A.

- 3. Lakes Zoning Bylaw No. 900, Section 4.4.2(b) is hereby varied as follows:
  - a) Maximum total upward facing surface area (not including removable walkway) from 24 m² to 27.89 m²; and,
  - b) Maximum floating dock width from 3 m to 3.05 m for a dock, as shown on Schedule B.
- 4. This permit is NOT a building permit.

DVP 900-3 Schedule A

DVP 900-3 Schedule B