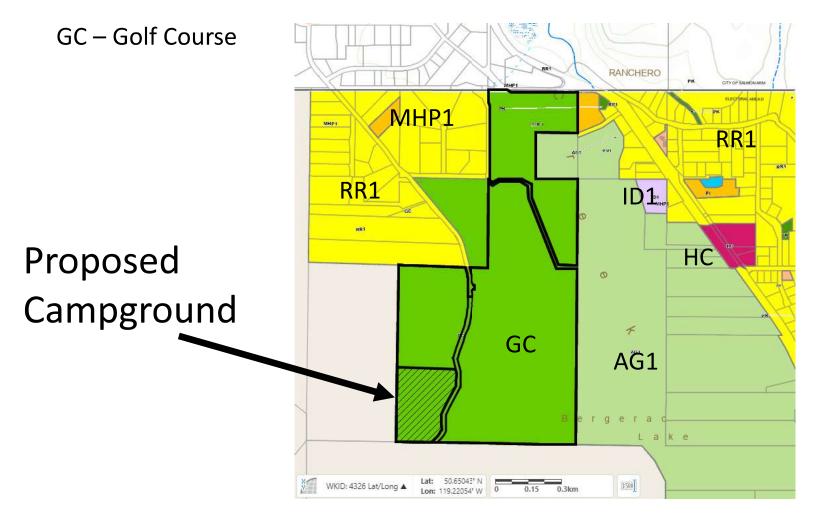

## Location



### Ranchero/Deep Creek Official Community Plan Bylaw No. 750





#### Ranchero/Deep Creek Zoning Bylaw No. 751





#### Agricutultural Land Reserve (ALR)





#### Slopes





### Orthophoto





# Orthophoto







## Orthophoto











| PROVINCE OF BRITISH COLUMBIA - PROVINCIAL PARKS - FACILITY STANDARDS |            |                |                          |                                       |             |  |  |
|----------------------------------------------------------------------|------------|----------------|--------------------------|---------------------------------------|-------------|--|--|
| DATE                                                                 | REVISED BY | REVISION       | SECTION: CROUNDS & LAVOU | SECTION: GROUNDS & LAYOUT - 82100-20  |             |  |  |
| MAR., 99                                                             | USL        | DRAWING UPDATE