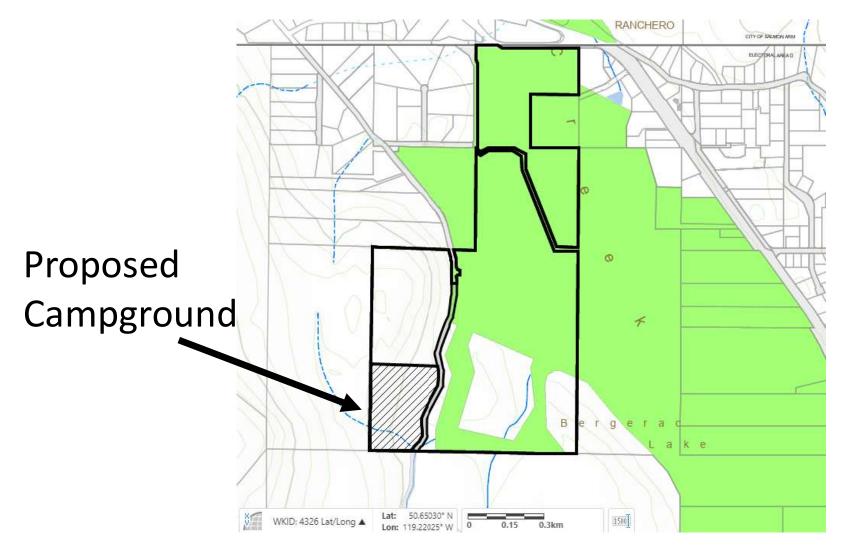

### Orthophoto

# Orthophoto

## Orthophoto

| PROVINCE OF BRITISH COLUMBIA - PROVINCIAL PARKS - FACILITY STANDARDS |            |                |                          |                                       |             |  |  |
|----------------------------------------------------------------------|------------|----------------|--------------------------|---------------------------------------|-------------|--|--|
| DATE                                                                 | REVISED BY | REVISION       | SECTION: CROUNDS & LAVOU | SECTION: GROUNDS & LAYOUT - 82100-20  |             |  |  |
| MAR., 99                                                             | USL        | DRAWING UPDATE | SECTION: GROUNDS & LATOU | SECTION: GROUNDS & LATOUT - 02 100-20 |             |  |  |
|                                                                      |            |                | SINGLE SITE - TYPE 1     | SINGLE SITE - TYPE 1                  |             |  |  |
|                                                                      |            |                | DESIGN BY:               | SHEET                                 | DRAWING No. |  |  |
|                                                                      |            |                | DESIGN DATE:             | 1 of 1                                | SDG-T1      |  |  |