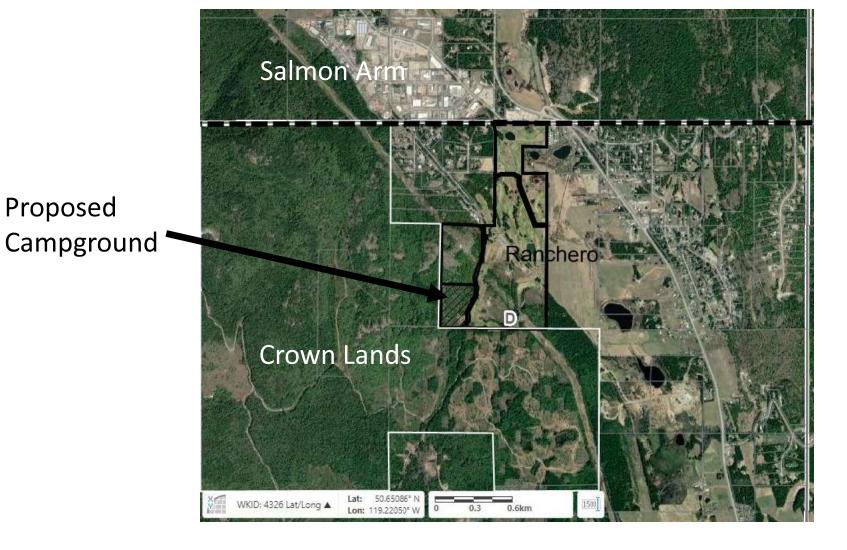

### Orthophoto

# Orthophoto

## Orthophoto

| PROVINCE OF BRITISH COLUMBIA - PROVINCIAL PARKS - FACILITY STANDARDS |            |                |                          |                                       |             |  |  |
|----------------------------------------------------------------------|------------|----------------|--------------------------|---------------------------------------|-------------|--|--|
| DATE                                                                 | REVISED BY | REVISION       | SECTION: CROUNDS & LAVOU | SECTION: GROUNDS & LAYOUT - 82100-20  |             |  |  |
| MAR., 99                                                             | USL        | DRAWING UPDATE | SECTION: GROUNDS & LATOU | SECTION: GROUNDS & LATOUT - 02 100-20 |             |  |  |
|                                                                      |            |                | SINGLE SITE - TYPE 1     | SINGLE SITE - TYPE 1                  |             |  |  |
|                                                                      |            |                | DESIGN BY:               | SHEET                                 | DRAWING No. |  |  |
|                                                                      |            |                | DESIGN DATE:             | 1 of 1                                | SDG-T1      |  |  |