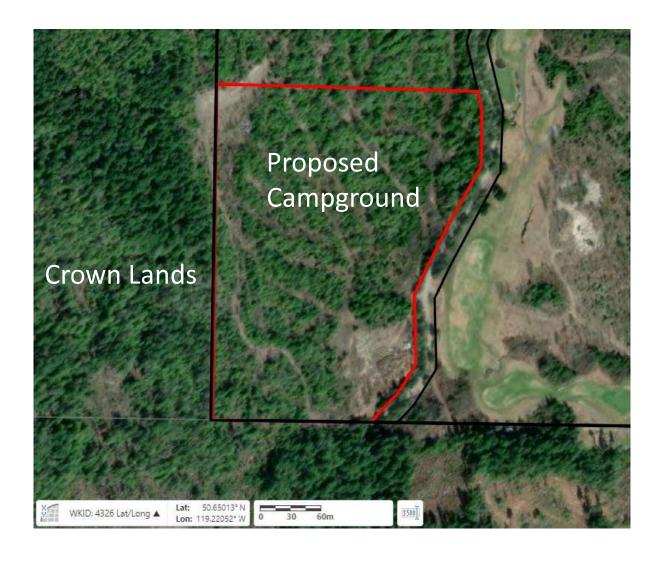

### Orthophoto

# Orthophoto

## Orthophoto

| PROVINCE OF BRITISH COLUMBIA - PROVINCIAL PARKS - FACILITY STANDARDS |            |                |                          |                                       |             |  |  |
|----------------------------------------------------------------------|------------|----------------|--------------------------|---------------------------------------|-------------|--|--|
| DATE                                                                 | REVISED BY | REVISION       | SECTION: CROUNDS & LAVOU | SECTION: GROUNDS & LAYOUT - 82100-20  |             |  |  |
| MAR., 99                                                             | USL        | DRAWING UPDATE | SECTION: GROUNDS & LATOU | SECTION: GROUNDS & LATOUT - 02 100-20 |             |  |  |
|                                                                      |            |                | SINGLE SITE - TYPE 1     | SINGLE SITE - TYPE 1                  |             |  |  |
|                                                                      |            |                | DESIGN BY:               | SHEET                                 | DRAWING No. |  |  |
|                                                                      |            |                | DESIGN DATE:             | 1 of 1                                | SDG-T1      |  |  |