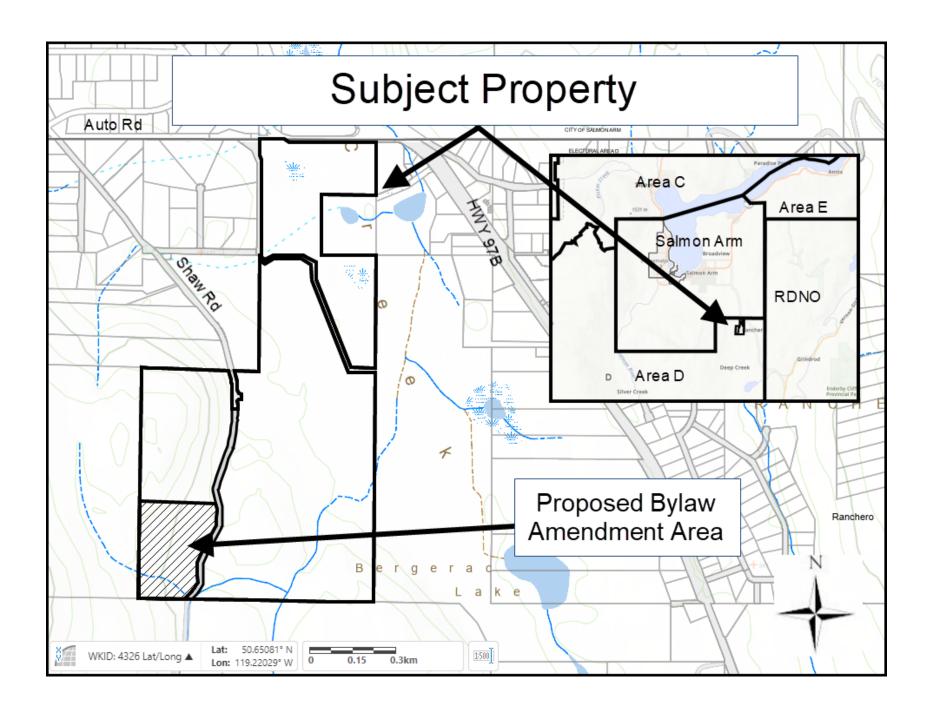

## Location



### Ranchero/Deep Creek Official Community Plan Bylaw No. 750





#### Ranchero/Deep Creek Zoning Bylaw No. 751





#### Agricutultural Land Reserve (ALR)





#### Slopes





### Orthophoto





# Orthophoto







## Orthophoto











| PROVINCE OF BRITISH COLUMBIA - PROVINCIAL PARKS - FACILITY STANDARDS |            |                |                          |                                       |             |  |  |
|----------------------------------------------------------------------|------------|----------------|--------------------------|---------------------------------------|-------------|--|--|
| DATE                                                                 | REVISED BY | REVISION       | SECTION: CROUNDS & LAVOU | SECTION: GROUNDS & LAYOUT - 82100-20  |