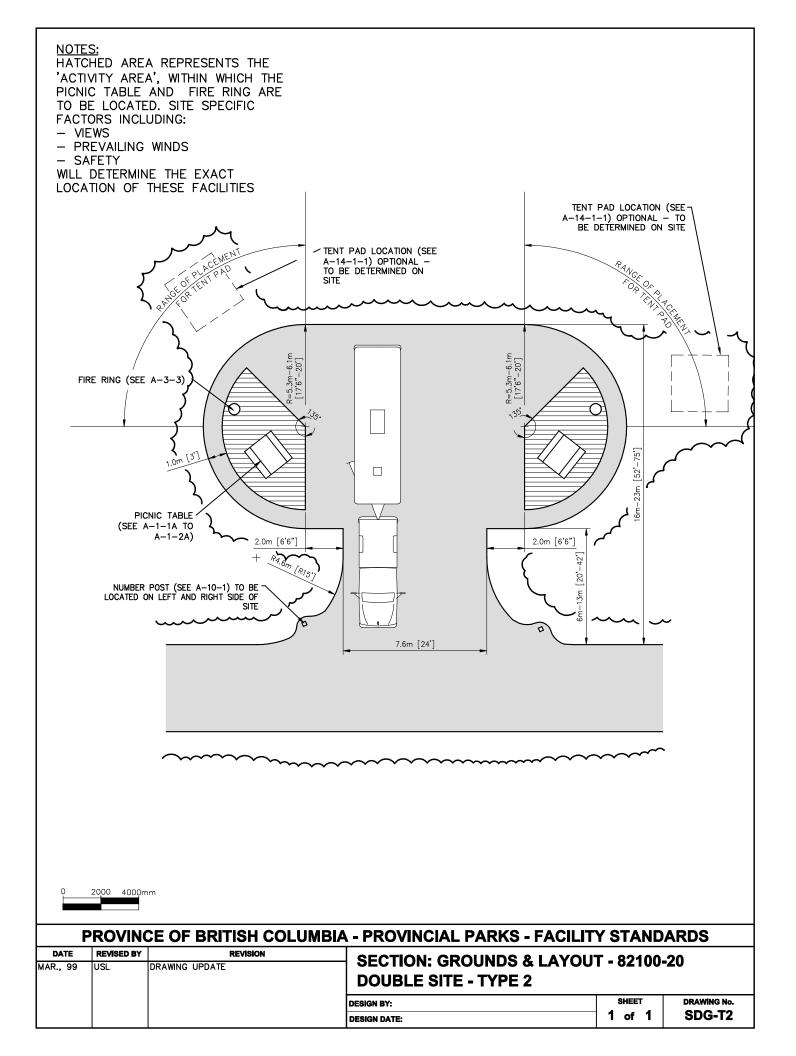

YOUT - 82100-20  |             |  |  |
| MAR., 99                                                             | USL        | DRAWING UPDATE | SECTION: GROUNDS & LATOU | SECTION: GROUNDS & LATOUT - 02 100-20 |             |  |  |
|                                                                      |            |                | SINGLE SITE - TYPE 1     | SINGLE SITE - TYPE 1                  |             |  |  |
|                                                                      |            |                | DESIGN BY:               | SHEET                                 | DRAWING No. |  |  |
|                                                                      |            |                | DESIGN DATE:             | 1 of 1                                | SDG-T1      |  |  |