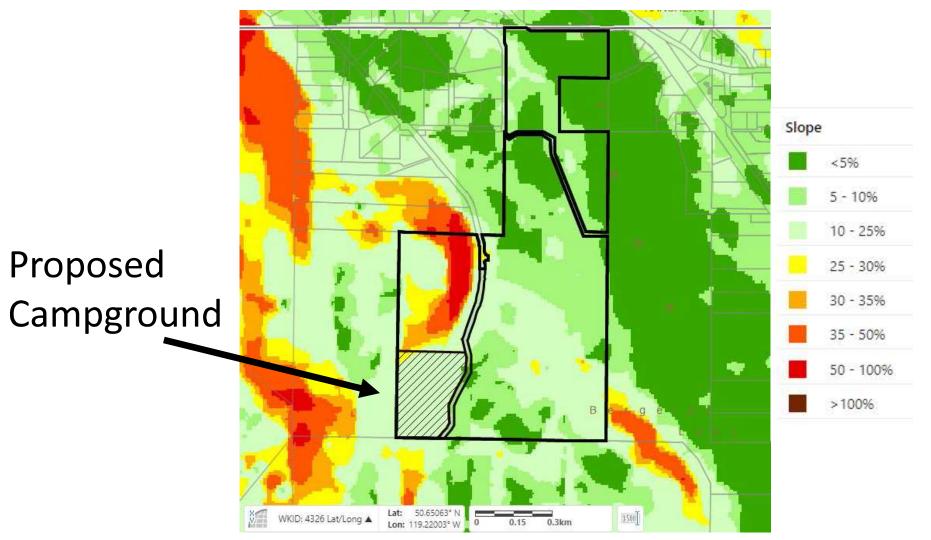

## Location



### Ranchero/Deep Creek Official Community Plan Bylaw No. 750





#### Ranchero/Deep Creek Zoning Bylaw No. 751





#### Agricutultural Land Reserve (ALR)





#### Slopes





### Orthophoto





# Orthophoto







## Orthophoto











| PROVINCE OF BRITISH COLUMBIA - PROVINCIAL PARKS - FACILITY STANDARDS |            |                |                          |                                       |             |  |  |
|----------------------------------------------------------------------|------------|----------------|--------------------------|---------------------------------------|-------------|--|--|
| DATE                                                                 | REVISED BY | REVISION       | SECTION: CROUNDS & LAVOU | SECTION: GROUNDS & LAYOUT - 82100-20  |             |  |  |
| MAR., 99                                                             | USL        | DRAWING UPDATE | SECTION: GROUNDS & LATOU | SECTION: GROUNDS & LATOUT - 02