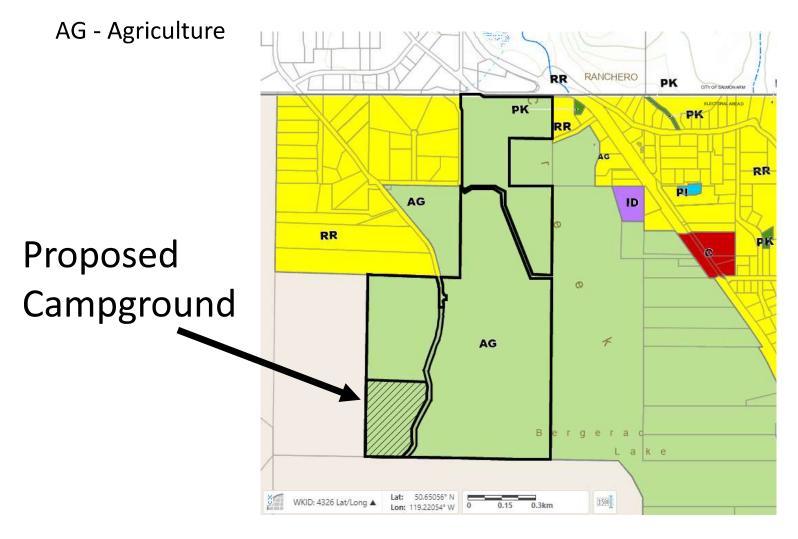

## Location



### Ranchero/Deep Creek Official Community Plan Bylaw No. 750





#### Ranchero/Deep Creek Zoning Bylaw No. 751





#### Agricutultural Land Reserve (ALR)





#### Slopes





### Orthophoto





# Orthophoto







## Orthophoto











| PROVINCE OF BRITISH COLUMBIA - PROVINCIAL PARKS - FACILITY STANDARDS |            |                |                          |                                       |             |  |  |
|----------------------------------------------------------------------|------------|----------------|--------------------------|---------------------------------------|-------------|--|--|
| DATE                                                                 | REVISED BY | REVISION       | SECTION: CROUNDS & LAVOU | SECTION: GROUNDS & LAYOUT - 82100-20  |             |  |  |
| MAR., 99