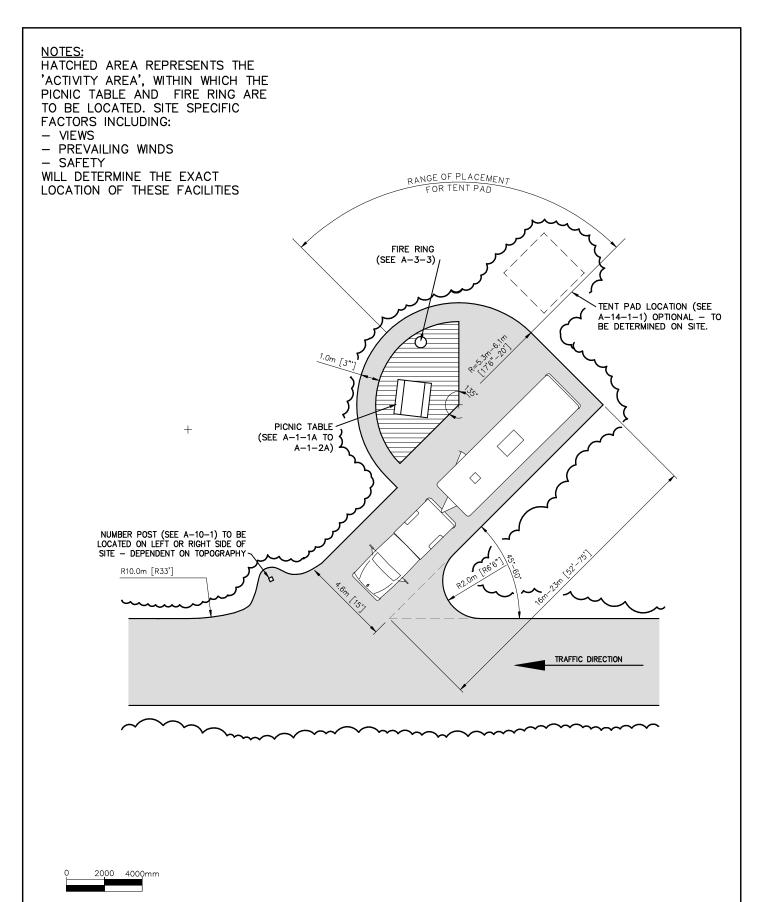

## Location



### Ranchero/Deep Creek Official Community Plan Bylaw No. 750





#### Ranchero/Deep Creek Zoning Bylaw No. 751





#### Agricutultural Land Reserve (ALR)





#### Slopes





### Orthophoto





# Orthophoto







## Orthophoto











| PROVINCE OF BRITISH COLUMBIA - PROVINCIAL PARKS - FACILITY STANDARDS |            |                |                          |                                       |             |  |  |
|----------------------------------------------------------------------|------------|----------------|--------------------------|---------------------------------------|-------------|--|--|
| DATE                                                                 | REVISED BY | REVISION       | SECTION: CROUNDS & LAVOU | SECTION: GROUNDS & LAYOUT - 82100-20  |             |  |  |
| MAR., 99                                                             | USL        | DRAWING UPDATE | SECTION: GROUNDS & LATOU | SECTION: GROUNDS & LATOUT - 02 100-20 |             |  |  |
|