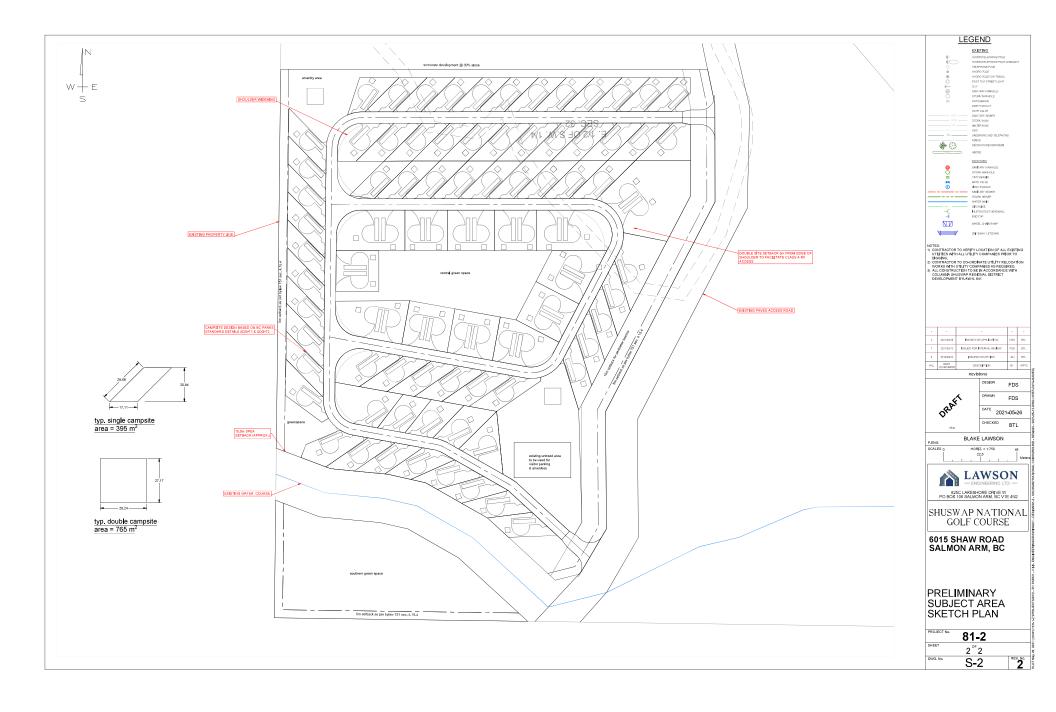

## Location



### Ranchero/Deep Creek Official Community Plan Bylaw No. 750





#### Ranchero/Deep Creek Zoning Bylaw No. 751





#### Agricutultural Land Reserve (ALR)





#### Slopes





### Orthophoto





# Orthophoto







## Orthophoto











| PROVINCE OF BRITISH COLUMBIA - PROVINCIAL PARKS - FACILITY STANDARDS |            |                |                          |                                       |             |  |  |
|----------------------------------------------------------------------|------------|----------------|--------------------------|---------------------------------------|-------------|--|--|
| DATE                                                                 | REVISED BY | REVISION       | SECTION: CROUNDS & LAVOU | SECTION: GROUNDS & LAYOUT - 82100-20  |             |  |  |
| MAR., 99                                                             | USL        | DRAWING UPDATE | SECTION: GROUNDS & LATOU | SECTION: GROUNDS & LATOUT - 02 100-20 |             |  |  |
|