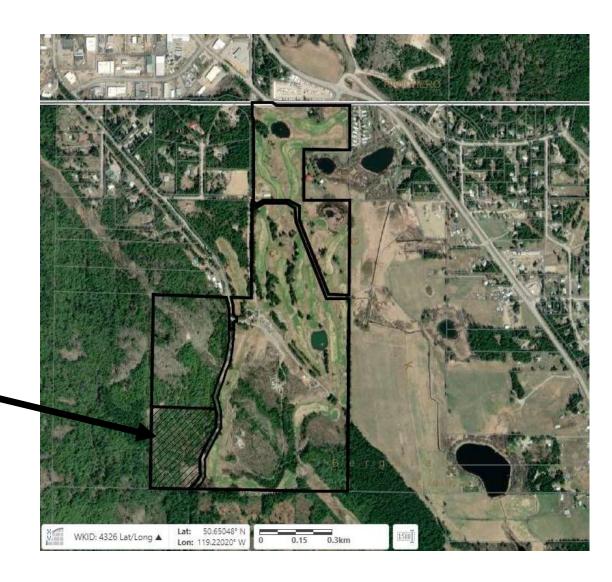

### Orthophoto

# Orthophoto

## Orthophoto

| PROVINCE OF BRITISH COLUMBIA - PROVINCIAL PARKS - FACILITY STANDARDS |            |                |                          |                                       |             |  |  |
|----------------------------------------------------------------------|------------|----------------|--------------------------|---------------------------------------|-------------|--|--|
| DATE                                                                 | REVISED BY | REVISION       | SECTION: CROUNDS & LAVOU | SECTION: GROUNDS & LAYOUT - 82100-20  |             |  |  |
| MAR., 99                                                             | USL        | DRAWING UPDATE | SECTION: GROUNDS & LATOU | SECTION: GROUNDS & LATOUT - 02 100-20 |             |  |  |
|                                                                      |            |                | SINGLE SITE - TYPE 1     | SINGLE SITE - TYPE 1                  |             |  |  |
|                                                                      |            |                | DESIGN BY:               | SHEET                                 | DRAWING No. |  |  |
|                                                                      |            |                | DESIGN DATE:             | 1 of 1                                | SDG-T1      |  |  |