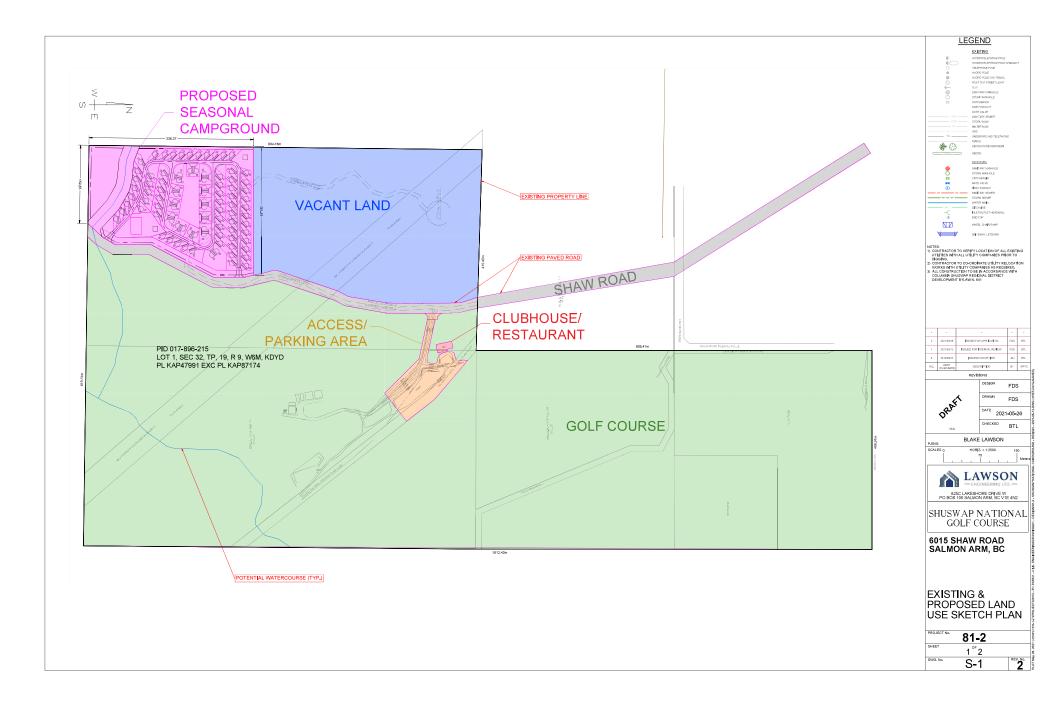

## Location



### Ranchero/Deep Creek Official Community Plan Bylaw No. 750





#### Ranchero/Deep Creek Zoning Bylaw No. 751





#### Agricutultural Land Reserve (ALR)





#### Slopes





### Orthophoto





# Orthophoto







## Orthophoto











| PROVINCE OF BRITISH COLUMBIA - PROVINCIAL PARKS - FACILITY STANDARDS |            |                |                          |                                       |             |  |  |
|----------------------------------------------------------------------|------------|----------------|--------------------------|---------------------------------------|-------------|--|--|
| DATE                                                                 | REVISED BY | REVISION       | SECTION: CROUNDS & LAVOU | SECTION: GROUNDS & LAYOUT - 82100-20  |             |  |  |
| MAR., 99                                                             | USL        | DRAWING UPDATE | SECTION: GROUNDS & LATOU | SECTION: GROUNDS & LATOUT - 02 100-20 |             |  |  |
|