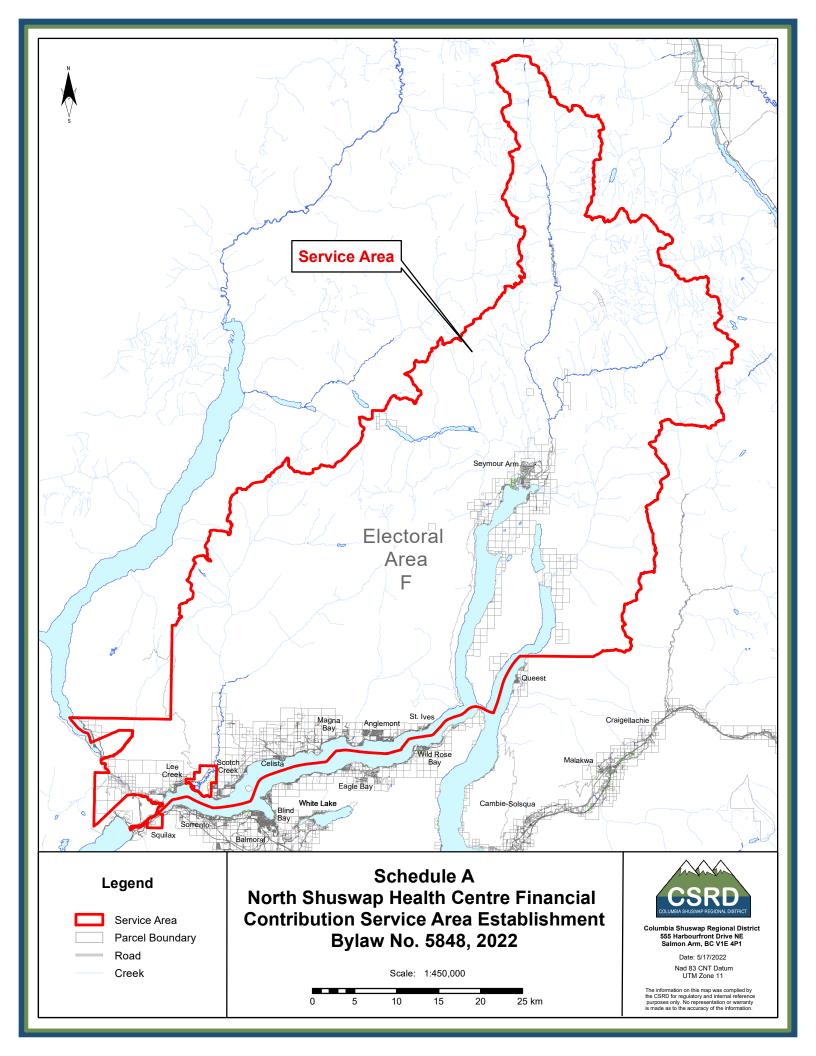

#### **SERVICE AREA**

2. The service area established by this bylaw is the entirety of Electoral Area F shown outlined on Schedule 'A' attached hereto and forming part of this bylaw.

## **PARTICIPATING AREA**

3. The participating area in the named service is Electoral Area F.