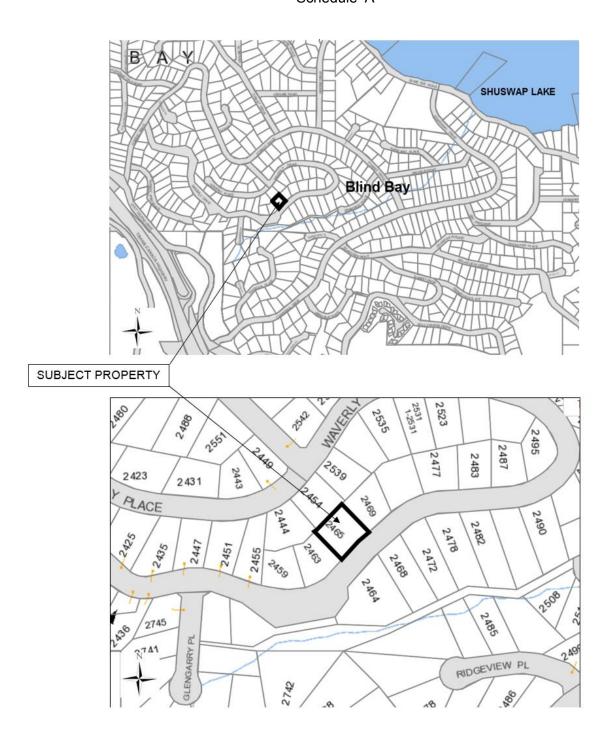

## COLUMBIA SHUSWAP REGIONAL DISTRICT Development Variance Permit 701-76 Schedule 'A'

## DEVELOPMENT VARIANCE PERMIT NO. 701-76

1. OWNERS: Rosemarie Monika Fritz

6707-98<sup>th</sup> Avenue

**EDMONTON AB T6A 0A4** 

2. This permit applies only to the land described below:

Lot 39, Section 18, Township 22, Range 10, W6M, KDYD, 25579, which property is more particularly shown outlined in bold/hatched on the map attached hereto as Schedule 'A'.