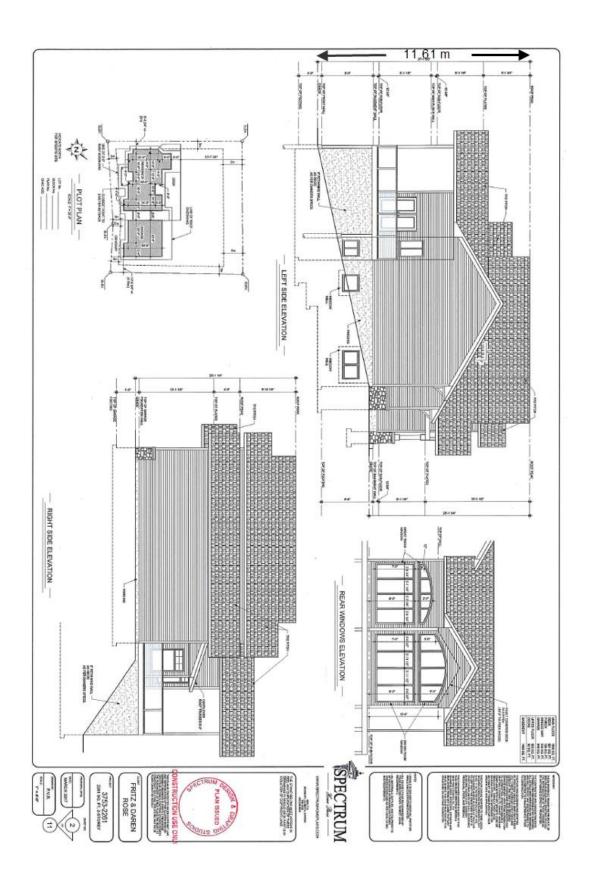

## COLUMBIA SHUSWAP REGIONAL DISTRICT Development Variance Permit 701-76

Schedule 'C'

Section 11.2.4 Minimum setback from the west side parcel boundary from 2 m to 0.88 m only for the proposed deck attached to the single family dwelling; and

Section 11.2.3 Maximum height for principal buildings and structures from 10 m to 11.61 m for a single family dwelling only,