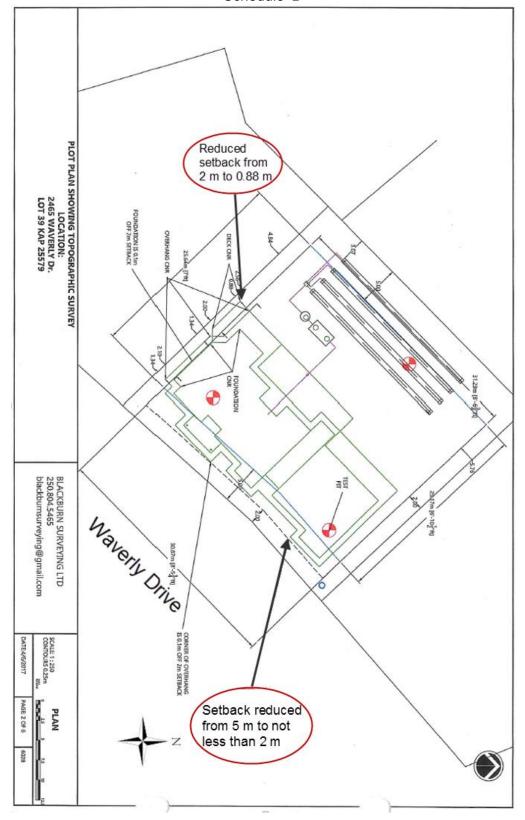

## COLUMBIA SHUSWAP REGIONAL DISTRICT Development Variance Permit 701-76

Schedule 'B'

3. The South Shuswap Zoning Bylaw No. 701, is hereby varied as follows:

Section 11.2.4 Minimum setback from the front parcel line boundary from 5 m to no less than 2 m to any portion of the building only for the proposed single family dwelling and attached garage; and:

Section 11.2.4 Minimum setback from the west side parcel boundary from 2 m to 0.88 m only for the proposed deck attached to the single family dwelling; and

Section 11.2.3 Maximum height for principal buildings and structures from 10 m to 11.61 m for a single family dwelling only,