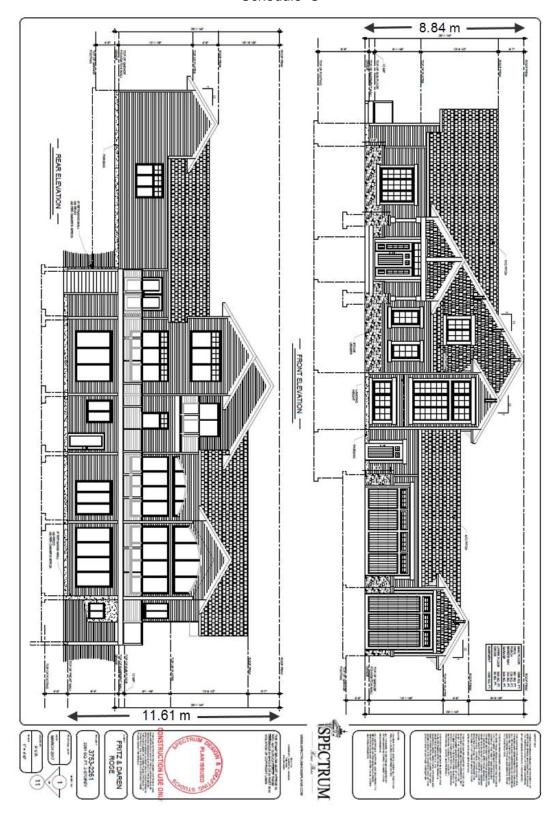

## COLUMBIA SHUSWAP REGIONAL DISTRICT Development Variance Permit 701-76

Schedule 'C'

Section 11.2.4 Minimum setback from the west side parcel boundary from 2 m to 0.88 m only for the proposed deck attached to the single family dwelling; and

Section 11.2.3 Maximum height for principal buildings and structures from 10 m to 11.61 m for a single family dwelling only,