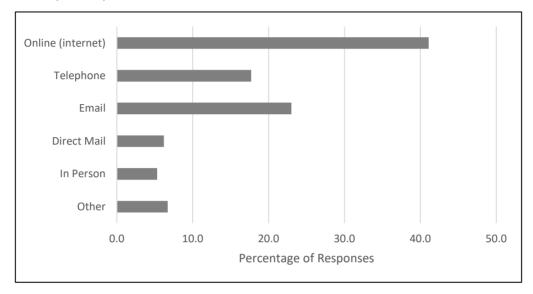

Figure 6.9

| Other             | 6.7  |
|-------------------|------|
| In Person         | 5.3  |
| Direct Mail       | 6.2  |
| Email             | 23.0 |
| Telephone         | 17.7 |
| Online (internet) | 41.1 |