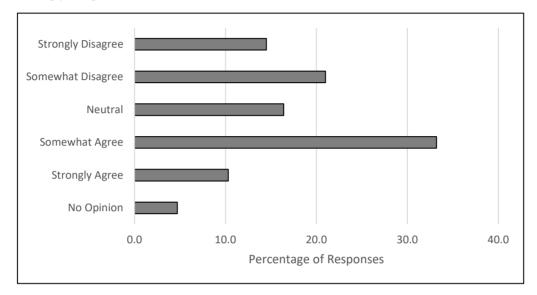

Figure 6.11

| No Opinion        | 4.7  |
|-------------------|------|
| Strongly Agree    | 10.3 |
| Somewhat Agree    | 33.2 |
| Neutral           | 16.4 |
| Somewhat Disagree | 21.0 |
| Strongly Disagree | 14.5 |