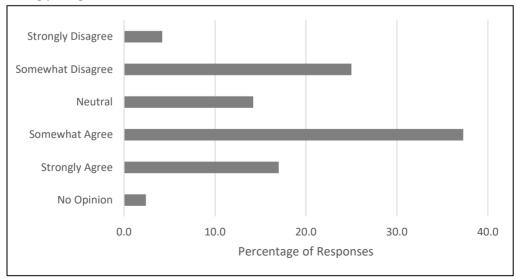

Figure 6.8

| No Opinion        | 2.4  |
|-------------------|------|
| Strongly Agree    | 17.0 |
| Somewhat Agree    | 37.3 |
| Neutral           | 14.2 |
| Somewhat Disagree | 25.0 |
| Strongly Disagree | 4.2  |