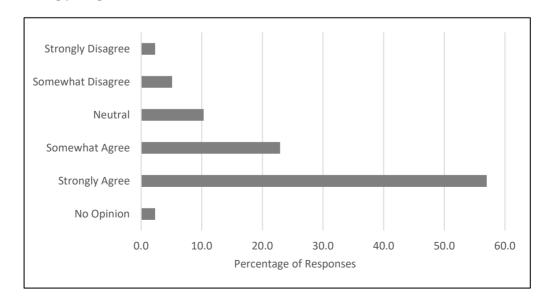

Figure 6.14

| No Opinion        | 2.3  |
|-------------------|------|
| Strongly Agree    | 57.0 |
| Somewhat Agree    | 22.9 |
| Neutral           | 10.3 |
| Somewhat Disagree | 5.1  |
| Strongly Disagree | 2.3  |