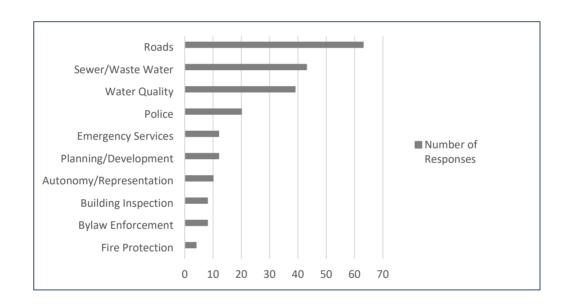

## **Number of Responses**

| Fire Protection         | 4  |
|-------------------------|----|
| Bylaw Enforcement       | 8  |
| Building Inspection     | 8  |
| Autonomy/Representation | 10 |
| Planning/Development    | 12 |
| Emergency Services      | 12 |
| Police                  | 20 |
| Water Quality           | 39 |
| Sewer/Waste Water       | 43 |
| Roads                   | 63 |