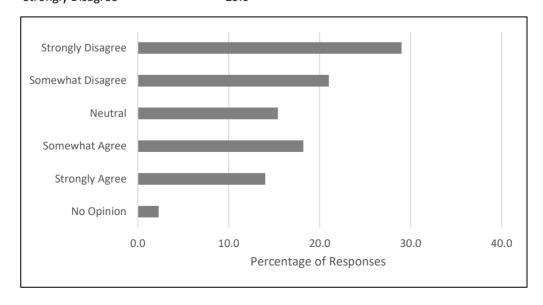

Figure 6.10

| No Opinion        | 2.3  |
|-------------------|------|
| Strongly Agree    | 14.0 |
| Somewhat Agree    | 18.2 |
| Neutral           | 15.4 |
| Somewhat Disagree | 21.0 |
| Strongly Disagree | 29.0 |