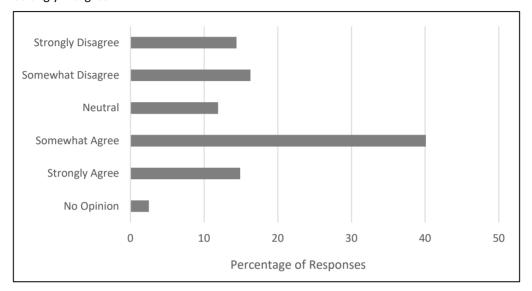

## **Chapter 6 Figures to Final Report Area C Governance Study**

August 10, 2017

| Figure 6.7        |      |
|-------------------|------|
| No Opinion        | 2.5  |
| Strongly Agree    | 14.9 |
| Somewhat Agree    | 40.1 |
| Neutral           | 11.9 |
| Somewhat Disagree | 16.3 |
| Strongly Disagree | 14.4 |