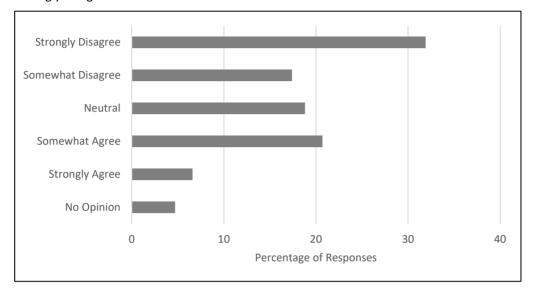

Figure 6.13

| No Opinion        | 4.7  |
|-------------------|------|
| Strongly Agree    | 6.6  |
| Somewhat Agree    | 20.7 |
| Neutral           | 18.8 |
| Somewhat Disagree | 17.4 |
| Strongly Disagree | 31.9 |