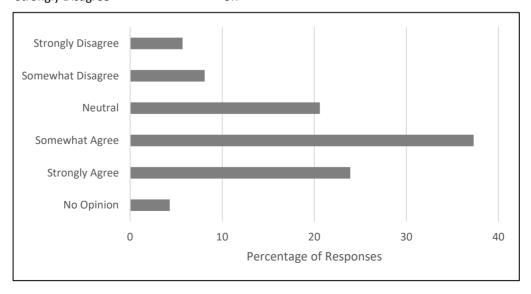

Figure 6.12

| No Opinion        | 4.3  |
|-------------------|------|
| Strongly Agree    | 23.9 |
| Somewhat Agree    | 37.3 |
| Neutral           | 20.6 |
| Somewhat Disagree | 8.1  |
| Strongly Disagree | 5.7  |