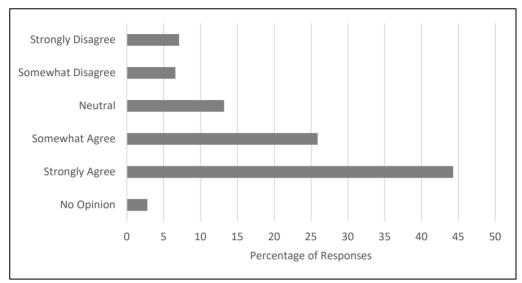

Figure 6.15

| No Opinion        | 2.8  |
|-------------------|------|
| Strongly Agree    | 44.3 |
| Somewhat Agree    | 25.9 |
| Neutral           | 13.2 |
| Somewhat Disagree | 6.6  |
| Strongly Disagree | 7.1  |