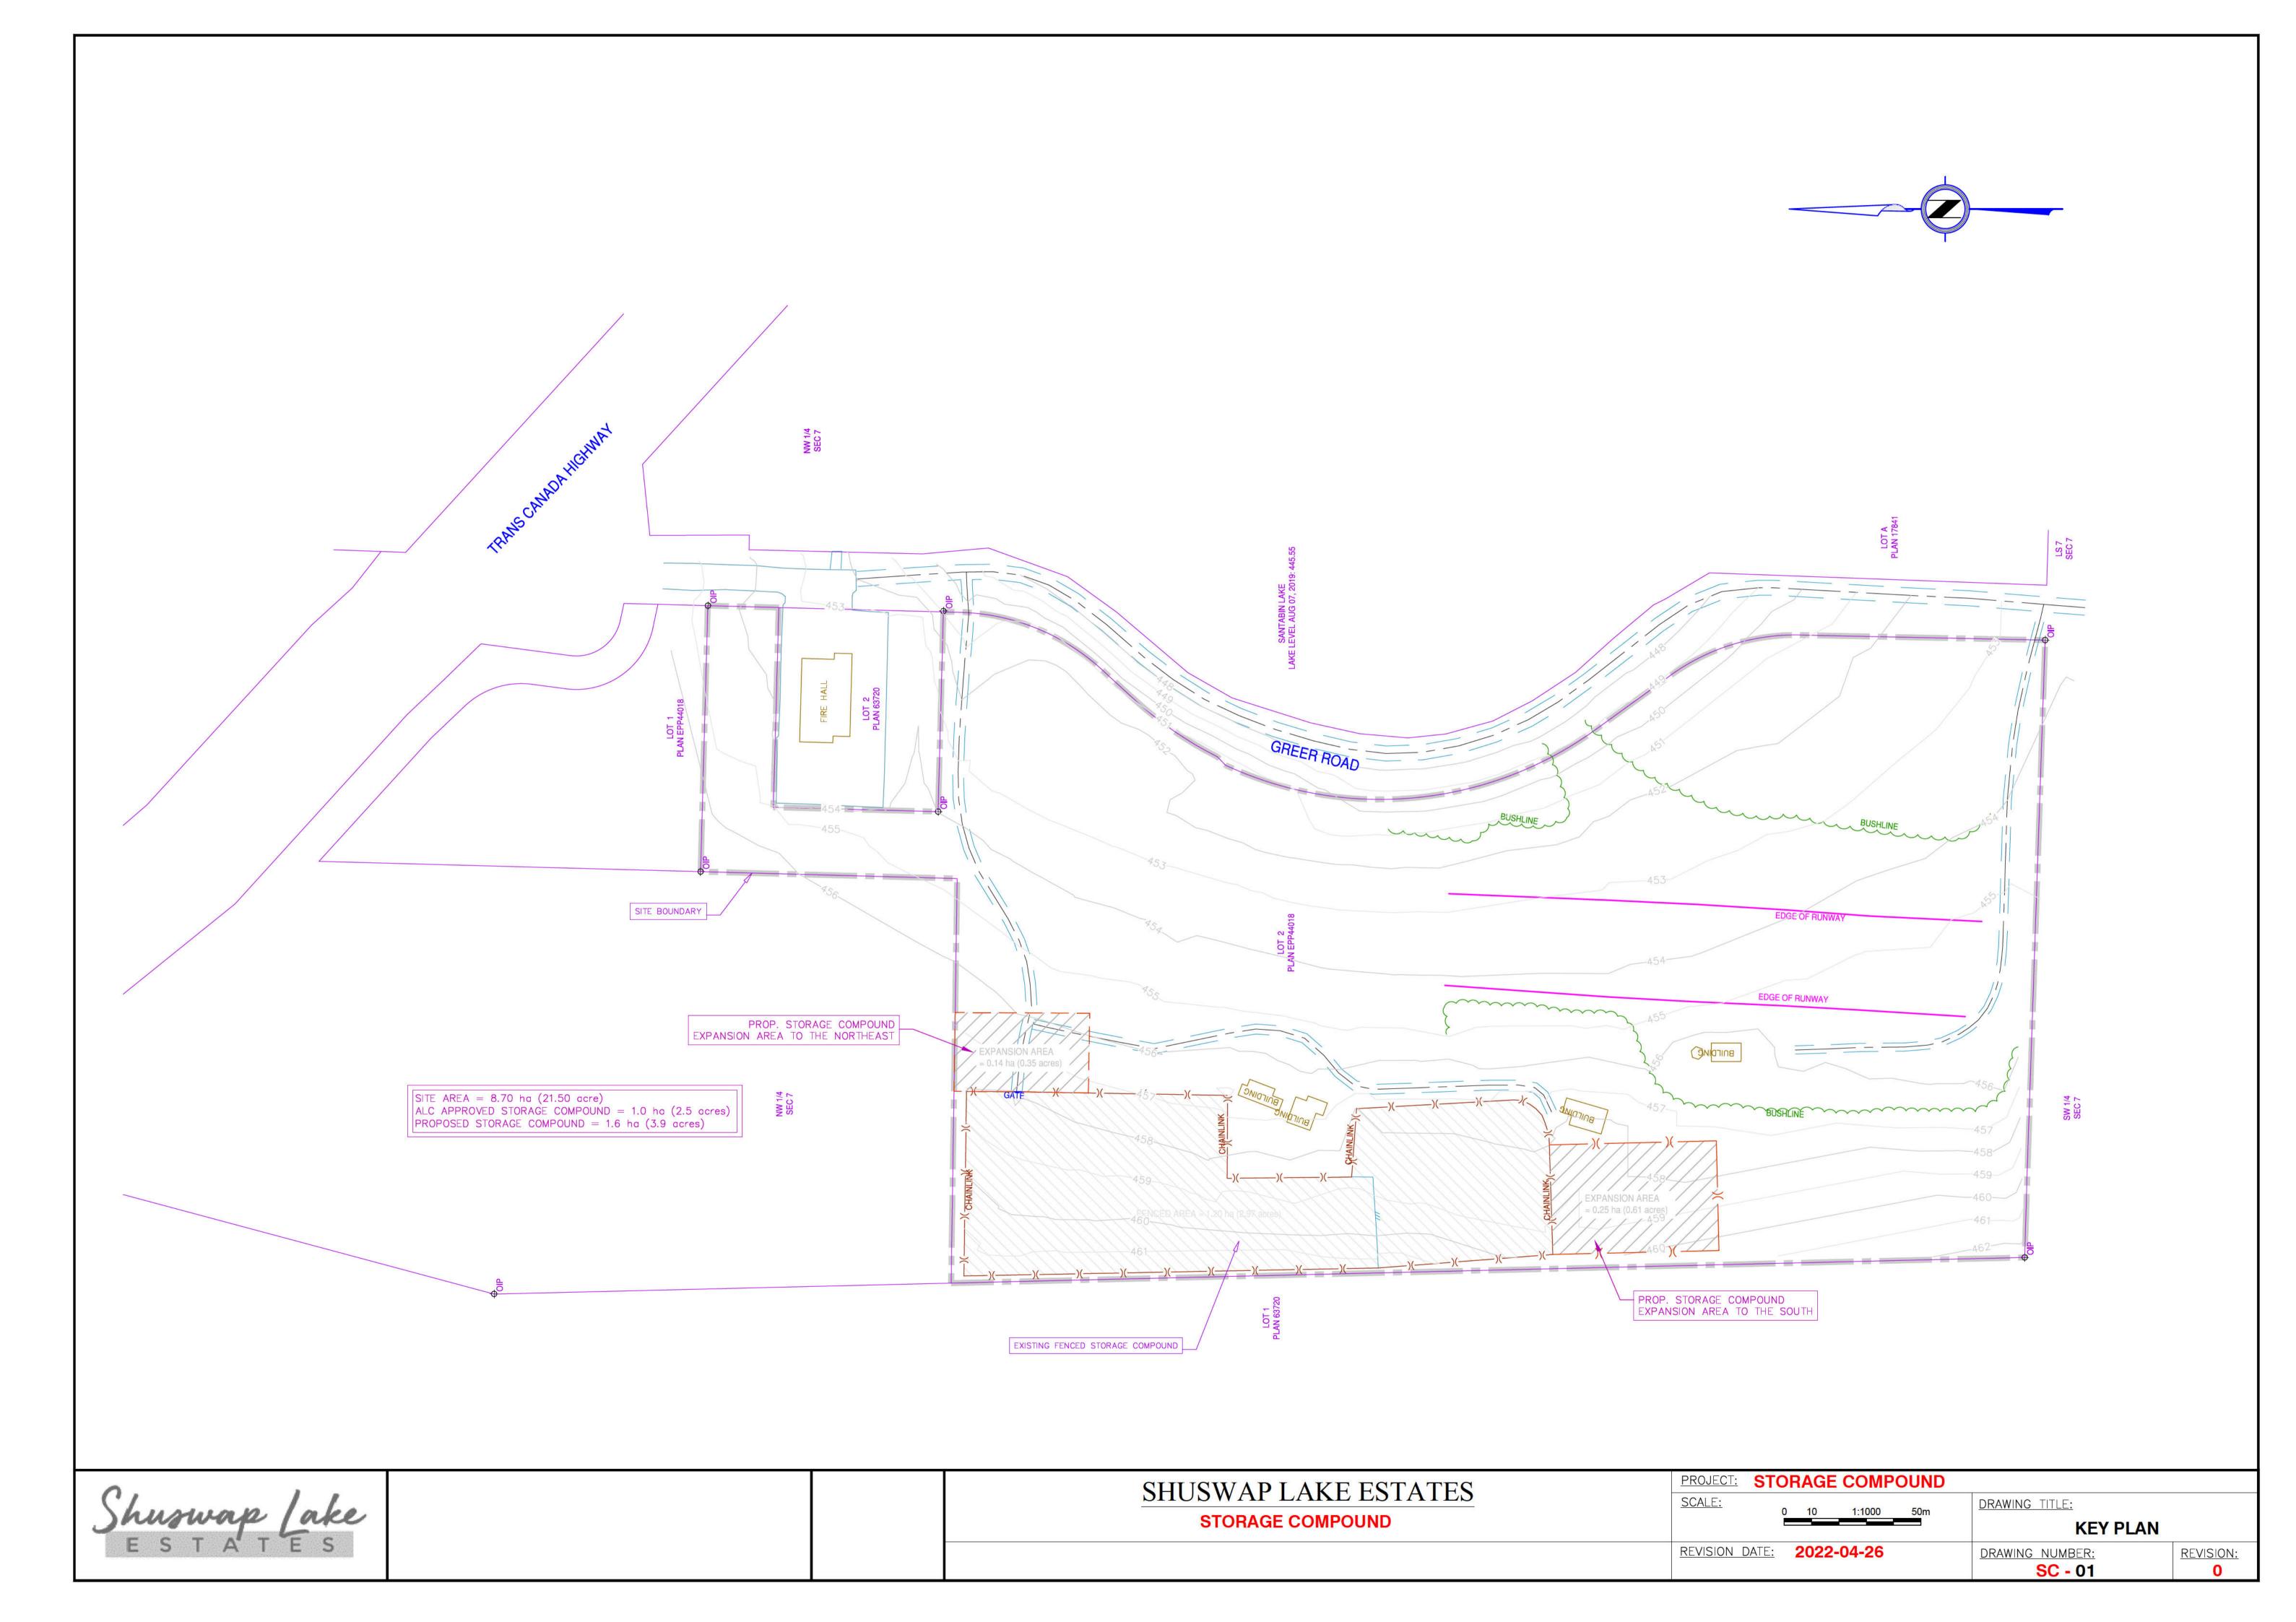

**Proposal:** 1.0 hectares of land was previously approved as a non-farm use for construction of an outdoor storage compound. This proposal is to expand the storage compound to 1.6 hectares, most of which

occurs on previously disturbed land.

Parcel Area: 8.7 ha

Civic Address: 2501 Greer Road Date of Purchase: 09/04/1974 Farm Classification: No

**Owners** 

1. Name: Shuswap Lake Estates Ltd.

**Address:** 

2405 Centennial Drive

Blind Bay, BC V0E 1H0 Canada

#### **Proposal**

1. How many hectares are proposed for non-farm use?

1.6 ha

2. What is the purpose of the proposal?

**Applicant:** Shuswap Lake Estates Ltd.

1.0 hectares of land was previously approved as a non-farm use for construction of an outdoor storage compound. This proposal is to expand the storage compound to 1.6 hectares, most of which occurs on previously disturbed land.

# 3. Could this proposal be accommodated on lands outside of the ALR? Please justify why the proposal cannot be carried out on lands outside the ALR.

Potentially, however, much of the land in the area that is outside the ALR is either already developed or is too steep for this type of use. There is a need for storage facilities as there are not many suitable sites within the local area. This site is immediately adjacent to other developed properties, i.e. Fire hall, Garden Centre, Driving Range and model airplane field.