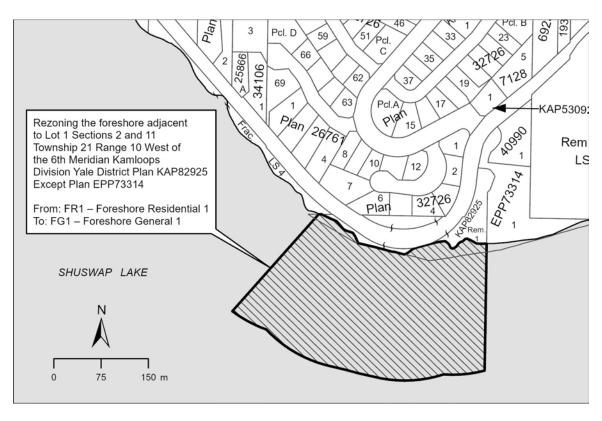

2. This bylaw may be cited as "Lakes Zoning Amendment Bylaw No. 900-35C".

Rezoning the foreshore adjacent to Lot 1 Sections 2 and 11 Township 21 Range 10 West of the 6th Meridian Kamloops Division Yale District Plan KAP82925 Except Plan EPP73314, which is more particularly shown on Schedule 1 attached hereto and forming part of this bylaw, from FR1 – Foreshore Residential 1 to FG1 – Foreshore General 1.

## SCHEDULE 1