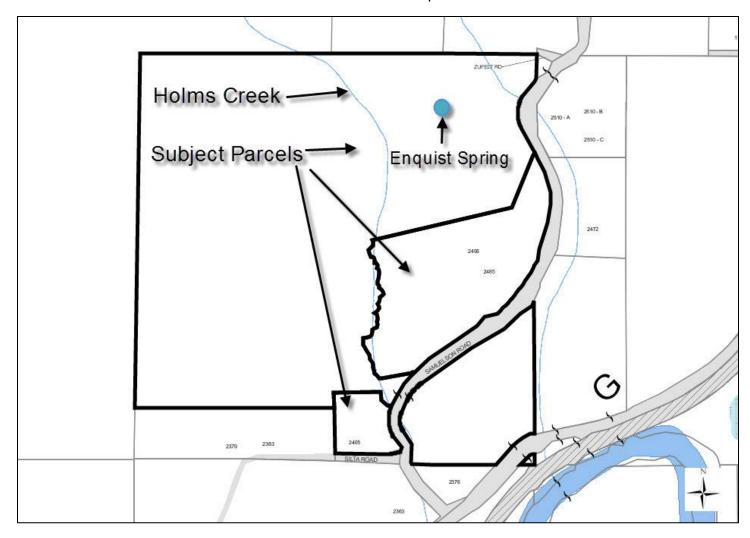

- 4. Proposed Lots 1 and 3, EPP68797, will obtain domestic water from Holms Creek, and Proposed Lot 2, EPP68797, will obtain domestic water from Holms Creek and Enquist Spring.
- 5. This is NOT a building permit.

Schedule 'A' Location Map

10110 8/1 IN WIN

LOT 1

NSM 18 77 21 1 035 4/1 NH

SEC7

1/2 OF 5 1/2 LS 10

Construction and a construction of the second second

SE 1/4 SEC 7 TP 22 R7 WOM