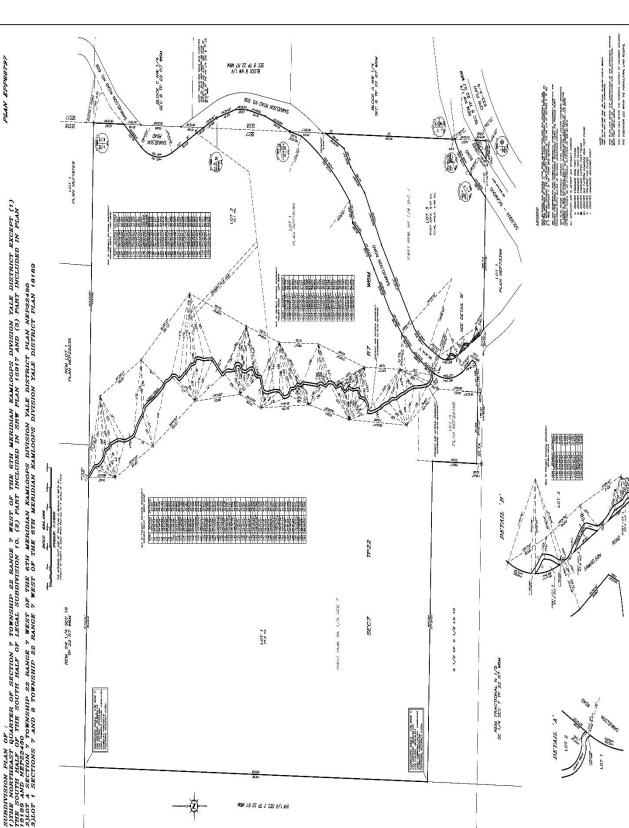

- 4. Proposed Lots 1 and 3, EPP68797, will obtain domestic water from Holms Creek, and Proposed Lot 2, EPP68797, will obtain domestic water from Holms Creek and Enquist Spring.
- 5. This is NOT a building permit.

## Schedule 'B' **Proposed Subdivision Plan**

PLAN EPP68797

1

REM. SW 1/4 SEC 18 TP 22 R7 WOM

See Sta N. 401 2

DETAIL 10

SUBVETING - GEOMATICS

The Part Market manual ward for