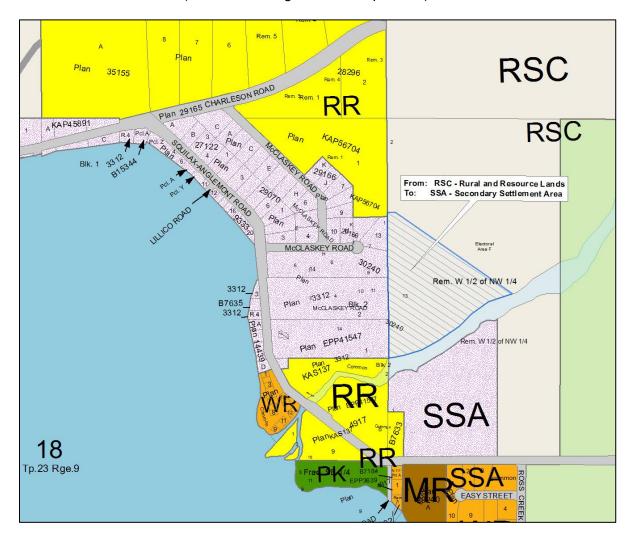

#### A. MAP AMENDMENT

- i) Schedule B (Land Use Designations Overview Map) which forms part of "Electoral Area 'F' Official Community Plan Bylaw No. 830" is amended by redesignating those portions of Part W1/2 of the NW 1/4, Section 17, Township 23, Range 9, W6M, KDYD, Except Plan B7633 (PID: 014-009-552), which are more particularly shown outlined in bold blue and hatched on Schedule 1 attached hereto and forming part of this bylaw from RSC Rural and Resource Lands to SSA Secondary Settlement Area.
- ii) Schedule C (Land Use Designations Mapsheets) which forms part of "Electoral Area 'F' Official Community Plan Bylaw No. 830" is amended by redesignating those portions of Lot B, Section 28, Township 22, Range 11, West of 6th Meridian, KDYD, Plan 34450, Except Plans 42553, KAP48913, KAP53004, KAP57959, and KAP77293, which are more particularly shown outlined in bold and cross-hatched on Schedule 1 attached hereto and forming part of this bylaw from LD Low Density Residential, Scotch Creek Primary Settlement Area to CPU Commercial Public Utility Scotch Creek Primary Settlement Area..

# ELECTORAL AREA 'F' OFFICAL COMMUNITY PLAN AMENDMENT (ISLEY) BYLAW NO. 830-18

(Land Use Designations - Mapsheets)