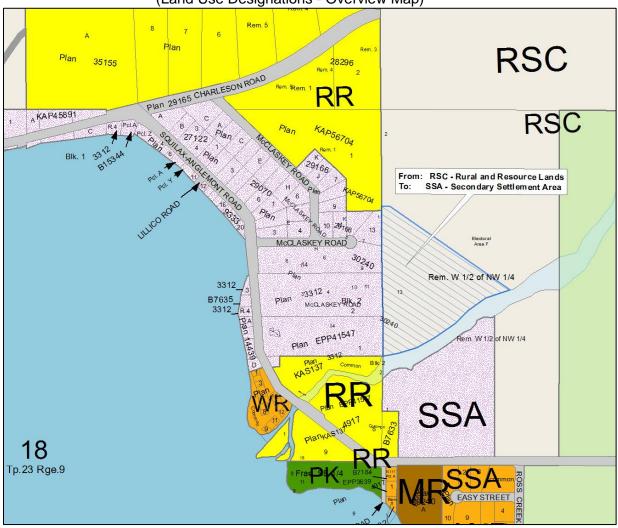

#### A. MAP AMENDMENT

- i) Schedule B (Land Use Designations Overview Map) which forms part of "Electoral Area 'F' Official Community Plan Bylaw No. 830" is amended by redesignating those portions of Part W1/2 of the NW 1/4, Section 17, Township 23, Range 9, W6M, KDYD, Except Plan B7633 (PID: 014-009-552), which are more particularly shown outlined in bold blue and hatched on Schedule 1 attached hereto and forming part of this bylaw from RSC Rural and Resource Lands to SSA Secondary Settlement Area.
- ii) Schedule C (Land Use Designations Mapsheets) which forms part of "Electoral Area 'F' Official Community Plan Bylaw No. 830" is amended by redesignating those portions of Lot B, Section 28, Township 22, Range 11, West of 6th Meridian, KDYD, Plan 34450, Except Plans 42553, KAP48913, KAP53004, KAP57959, and KAP77293, which are more particularly shown outlined in bold and cross-hatched on Schedule 1 attached hereto and forming part of this bylaw from LD Low Density Residential, Scotch Creek Primary Settlement Area to CPU Commercial Public Utility Scotch Creek Primary Settlement Area..

# ELECTORAL AREA 'F' OFFICAL COMMUNITY PLAN AMENDMENT (ISLEY) BYLAW NO. 830-18

(Land Use Designations - Overview Map)

Bylaw No. 830-18 Page 4