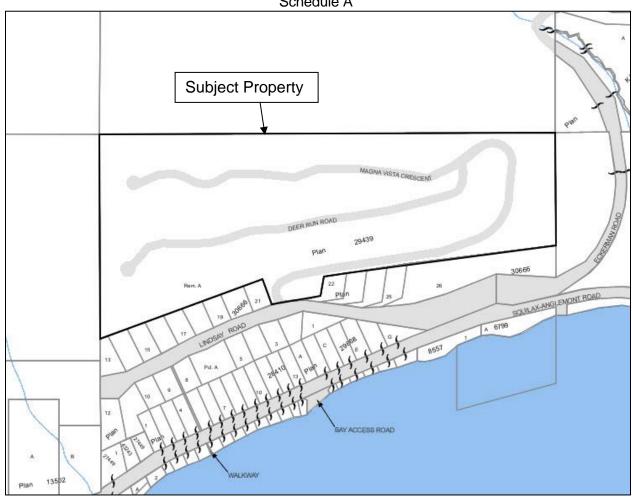

## **DEVELOPMENT VARIANCE PERMIT NO. 800-18**

1. OWNERS: Magnavista Estates Ltd. Inc. No. BC0472903

PO Box 98

Sorrento BC V0E 2W0

2. This permit applies only to the land described below:

Lot A, Section 13, Township 23, Range 10, W6M, KDYD, Plan 29439 Except Plans 29668 and 30666 (PID: 004-318-706),

which property is more particularly shown on the map attached hereto as shown outlined in bold on Schedule A.

3. Section 5.6(2) (d) Minimum setback from rear parcel boundary from 4.5 m to 1.09 m for the existing steel control bin and vault only, on the subject property,

DVP 800-18 Schedule A

DVP 800-18 Schedule B