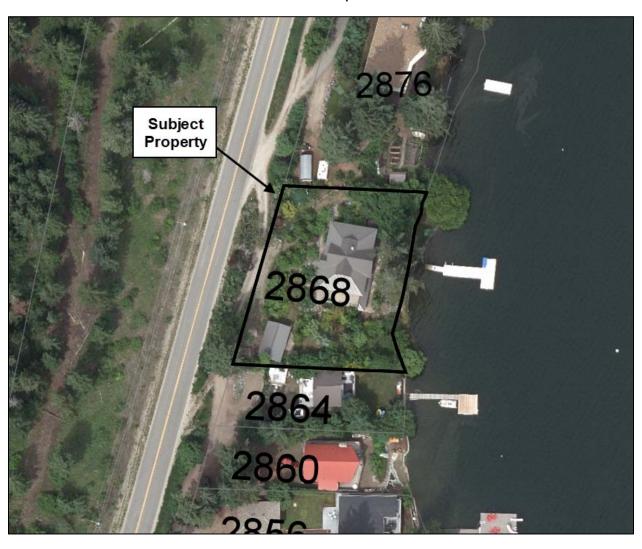

### Location



Electoral Area F Official Community Plan Bylaw No. 830



### Scotch Creek/Lee Creek Zoning Bylaw No. 825





### Updated Site Plan for Proposed Revision to DVP825-28



# Updated Site Plan for Proposed Revision to DVP825-28



#### Current Encroachment of Eaves into Setbacks



#### Certificate of Location for New Accessory Building Foundation



Photo of Driveway Prior to New Accessory Building Construction



## Photos of New Accessory Building Under Construction



View looking south, eaves parallel to front parcel boundary



Side of accessory building near south interior side parcel boundary

# 2018 Orthophoto