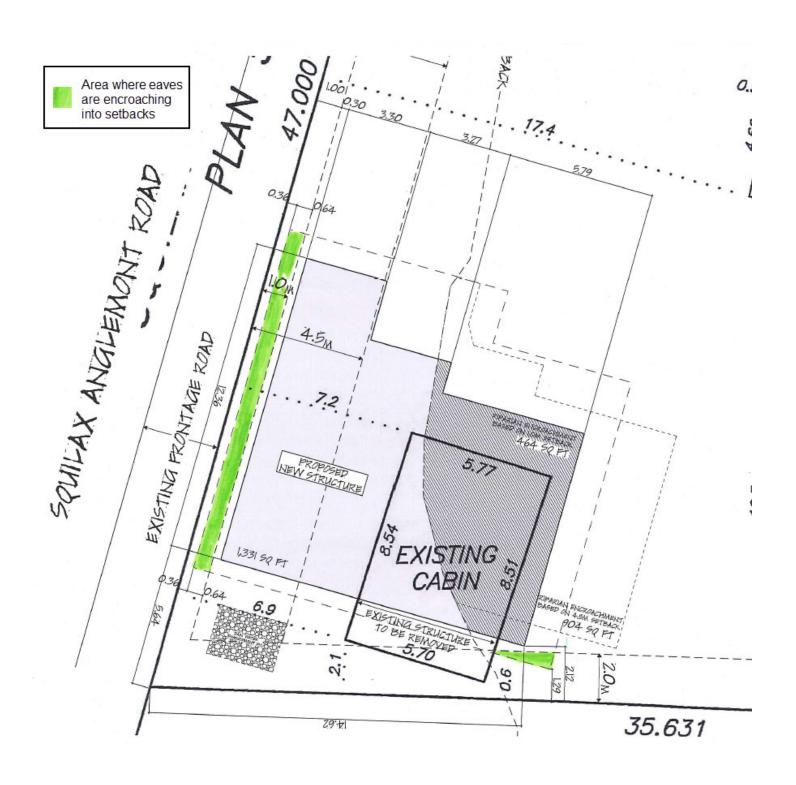

### Location



Electoral Area F Official Community Plan Bylaw No. 830



### Scotch Creek/Lee Creek Zoning Bylaw No. 825





### Updated Site Plan for Proposed Revision to DVP825-28



# Updated Site Plan for Proposed Revision to DVP825-28



#### Current Encroachment of Eaves into Setbacks



#### Certificate of Location for New Accessory Building Foundation



Photo of Driveway Prior to New Accessory Building Construction



## Photos of New Accessory Building Under Construction



View looking south, eaves parallel to front parcel boundary



Side of accessory building near south interior side parcel boundary

# 2018 Orthophoto