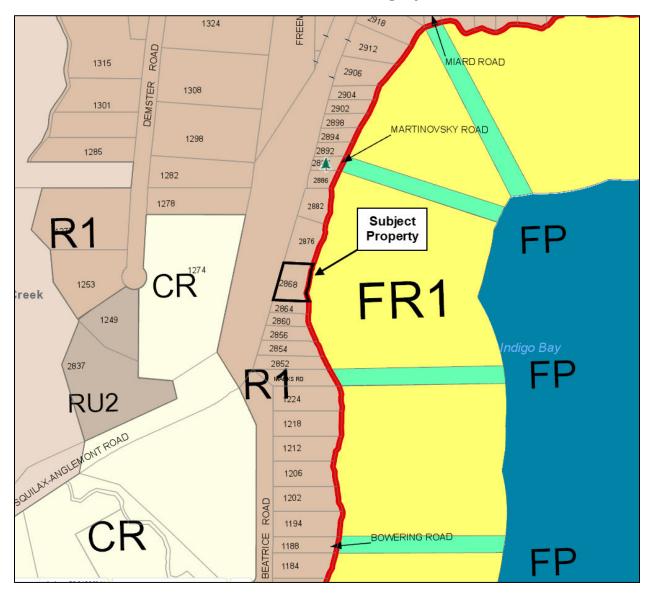

### Location



Electoral Area F Official Community Plan Bylaw No. 830



### Scotch Creek/Lee Creek Zoning Bylaw No. 825





### Updated Site Plan for Proposed Revision to DVP825-28



# Updated Site Plan for Proposed Revision to DVP825-28



#### Current Encroachment of Eaves into Setbacks



#### Certificate of Location for New Accessory Building Foundation



Photo of Driveway Prior to New Accessory Building Construction



## Photos of New Accessory Building Under Construction



View looking south, eaves parallel to front parcel boundary



Side of accessory building near south interior side parcel boundary

# 2018 Orthophoto