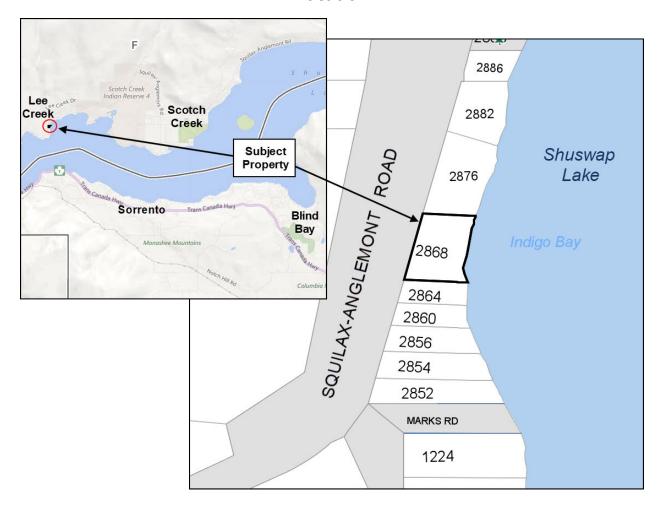

### Location



Electoral Area F Official Community Plan Bylaw No. 830



### Scotch Creek/Lee Creek Zoning Bylaw No. 825





### Updated Site Plan for Proposed Revision to DVP825-28



# Updated Site Plan for Proposed Revision to DVP825-28



#### Current Encroachment of Eaves into Setbacks



#### Certificate of Location for New Accessory Building Foundation



Photo of Driveway Prior to New Accessory Building Construction



## Photos of New Accessory Building Under Construction



View looking south, eaves parallel to front parcel boundary



Side of accessory building near south interior side parcel boundary

# 2018 Orthophoto