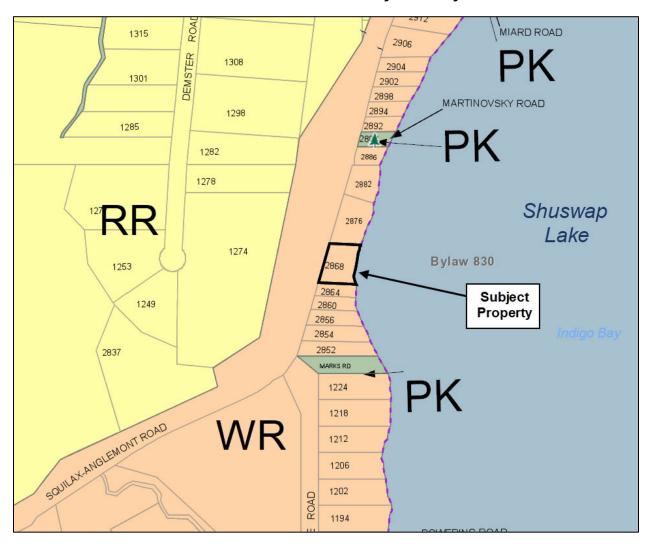

### Location



Electoral Area F Official Community Plan Bylaw No. 830



### Scotch Creek/Lee Creek Zoning Bylaw No. 825





### Updated Site Plan for Proposed Revision to DVP825-28



# Updated Site Plan for Proposed Revision to DVP825-28



#### Current Encroachment of Eaves into Setbacks



#### Certificate of Location for New Accessory Building Foundation



Photo of Driveway Prior to New Accessory Building Construction



## Photos of New Accessory Building Under Construction



View looking south, eaves parallel to front parcel boundary



Side of accessory building near south interior side parcel boundary

# 2018 Orthophoto