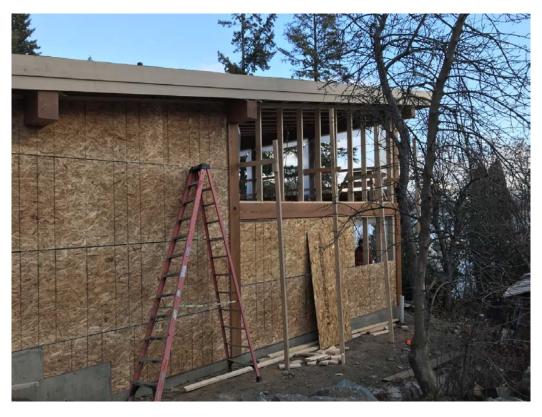

## Photos of New Accessory Building Under Construction

View looking south, eaves parallel to front parcel boundary

Side of accessory building near south interior side parcel boundary