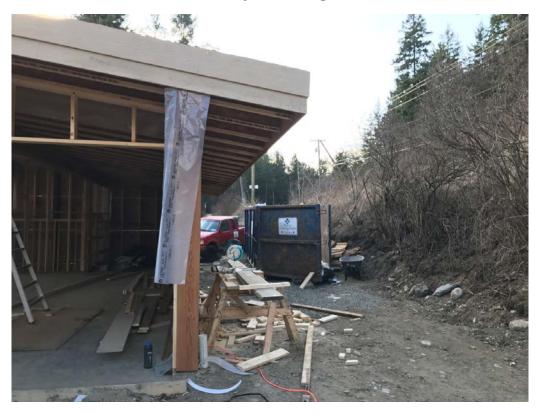

## Photos of New Accessory Building Under Construction

View looking south, eaves parallel to front parcel boundary

Side of accessory building near south interior side parcel boundary