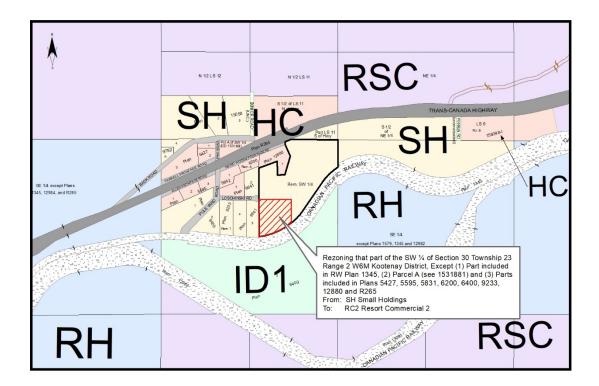

#### **Special Regulation**

- (5) In this subsection, lands are described by legal description and by map. In the event of any discrepancy between the legal; description of the lands and the map, the map governs.
  - (a) Notwithstanding subsection 5.15, the only permitted use on the RC2 Resort Commercial 2 zoned portion of the property legally described as the Southwest ¼ of Section 30 Township 23 Range 2 West of the 6<sup>th</sup> Meridian Kootenay District, Except (1) Part included in RW Plan 1345, (2) Parcel A (see 1531881) and (3) Parts included in Plans 5427, 5595, 5831, 6200, 6400, 9233, 12880 and R265 shall be tourist cabin, and the maximum number of tourist cabins permitted shall be six, as shown hatched in red on the map below.
  - (b) Notwithstanding subsection 3.5(1), no subdivision shall be permitted along the SH – Small Holding and RC2 – Resort Commercial 2 zone boundary on the property legally described as the Southwest ¼ of Section 30 Township 23 Range 2 West of the 6<sup>th</sup> Meridian Kootenay District, Except (1) Part included in RW Plan 1345, (2) Parcel A (see 1531881) and (3) Parts included in Plans 5427, 5595, 5831, 6200, 6400, 9233, 12880 and R265.

#### B. MAP AMENDMENTS

i) Schedule B, Zoning Overview Maps and Schedule C, Zoning Mapsheets are hereby further amended by:

Rezoning that part of the property legally described as the Southwest  $\frac{1}{4}$  of Section 30 Township 23 Range 2 West of the 6<sup>th</sup> Meridian Kootenay District, Except (1) Part included in RW Plan 1345, (2) Parcel A (see 1531881) and (3) Parts included in Plans 5427, 5595, 5831, 6200, 6400, 9233, 12880 and R265, which part is more particularly shown on Schedule 1 attached hereto and forming part of this bylaw from, SH – Small Holding to RC2 – Resort Commercial 2.

## **SCHEDULE 1**

# ELECTORAL AREA B ZONING AMENDMENT (DOW/PORS) BYLAW NO. 851-17