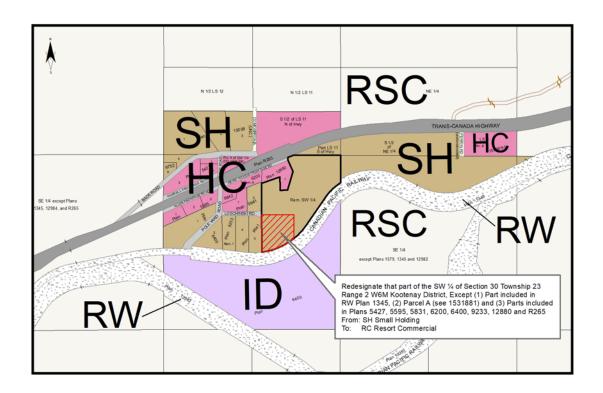

#### A. MAP AMENDMENT

1. Schedule B (Overview Maps B1 – B5) which forms part of the "Electoral Area 'B' Official Community Plan Bylaw No. 850" is hereby amended by:

Redesignating that part of the property legally described as the Southwest ¼ of Section 30 Township 23 Range 2 West of the 6<sup>th</sup> Meridian Kootenay District, Except (1) Part included in RW Plan 1345, (2) Parcel A (see 1531881) and (3) Parts included in Plans 5427, 5595, 5831, 6200, 6400, 9233, 12880 and R265, which part is more particularly shown hatched in red on Schedule 1 attached hereto and forming part of this bylaw, from SH – Small Holding to RC – Resort Commercial.

2. Schedule D (Land Use Designation Maps) which forms part of the "Electoral Area 'B' Official Community Plan Bylaw No. 850" is hereby amended by:

Redesignating that part of the property legally described as the Southwest ¼ of Section 30 Township 23 Range 2 West of the 6<sup>th</sup> Meridian Kootenay District, Except (1) Part included in RW Plan 1345, (2) Parcel A (see 1531881) and (3) Parts included in Plans 5427, 5595, 5831, 6200, 6400, 9233, 12880 and R265, which part is more particularly shown hatched in red on Schedule 1 attached hereto and forming part of this bylaw, from SH – Small Holding to RC – Resort Commercial.

#### **SCHEDULE 1**

### ELECTORAL AREA B OFFICIAL COMMUNITY PLAN AMENDMENT (DOW/PORS) BYLAW NO. 850-14

Page 4 Bylaw No. 850-14