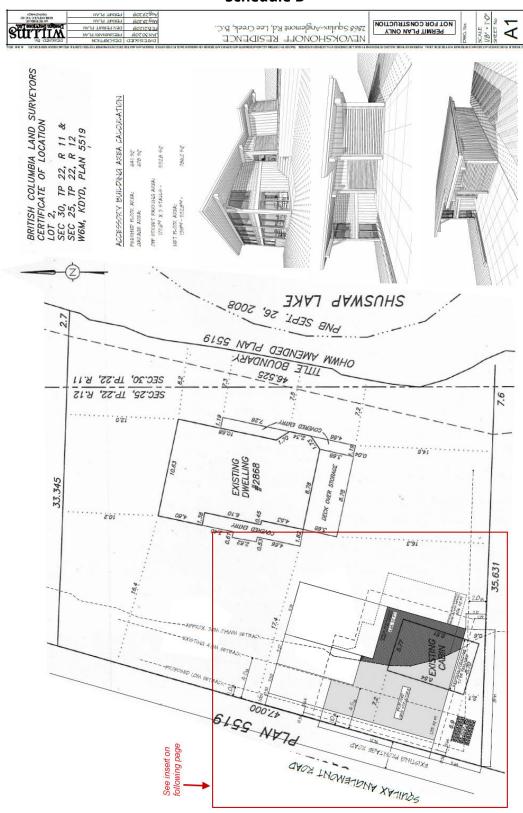

------|
| on the day o     | of               | _, 2020.           |                      |                |
|                  |                  |                    |                      |                |
|                  |                  |                    |                      |                |
|                  |                  |                    |                      |                |
| CORPORATE OFFICE | CER              |                    |                      |                |

NOTE: Subject to Section 504 of the Local Government Act, if the development of the subject property is not substantially commenced within two years after the issuance of this permit, the permit automatically lapses.

## DVP825-28 REVISED Schedule A



## DVP825-28 REVISED Schedule B