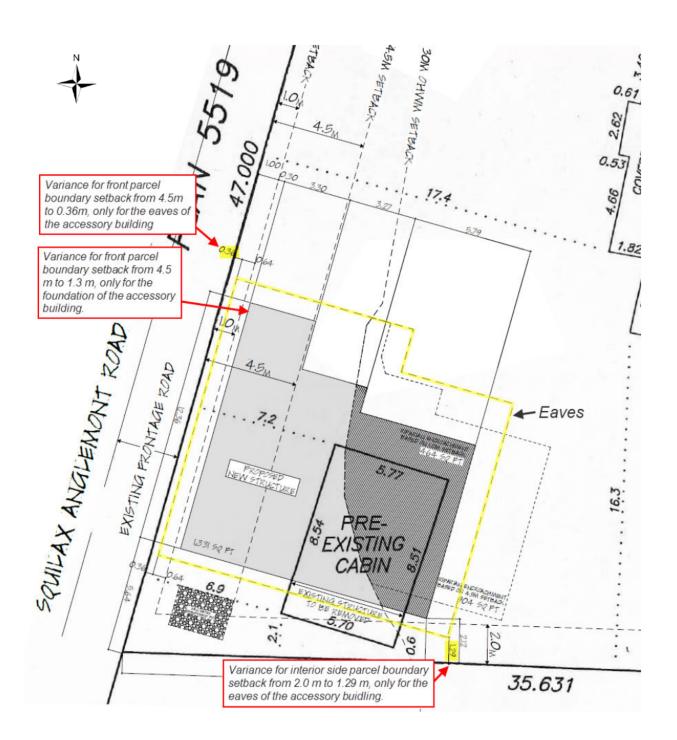

- 3. The Scotch Creek/Lee Creek Zoning Bylaw No. 825 is hereby varied as follows:
  - Section 5.7.3(f) Minimum setback from the front parcel boundary from 4.5 m to 1.3 m, only for the foundation of the accessory building, and from 4.5 m to 0.36 m, only for the eaves of the accessory building, and;
  - Section 5.7.3(f) Minimum setback from the south interior side parcel boundary from 2.0 m to 1.29 m, only for the eaves of the accessory building;

## DVP825-28 REVISED Schedule B