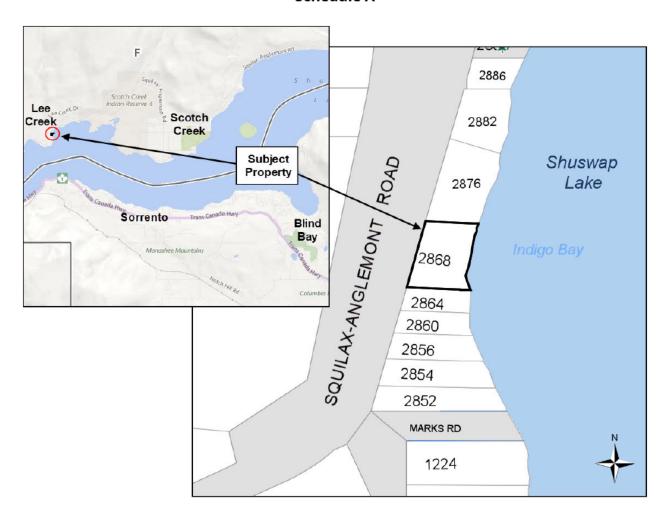

## **DEVELOPMENT VARIANCE PERMIT NO. 825-28 REVISED**

1. OWNERS: Glen Allen Nevokschonoff Wendy Lyn Nevokschonoff

As joint tenants

2. This permit applies only to the land described below:

Lot 2 Section 30 Township 22 Range 11 and of Section 25 Township 22 Range 12 West of the 6th Meridian Kamloops Division Yale District Plan 5519 (PID: 009-782-222), which property is more particularly shown outlined in bold on the Location Map attached hereto as Schedule A.

## DVP825-28 REVISED Schedule A