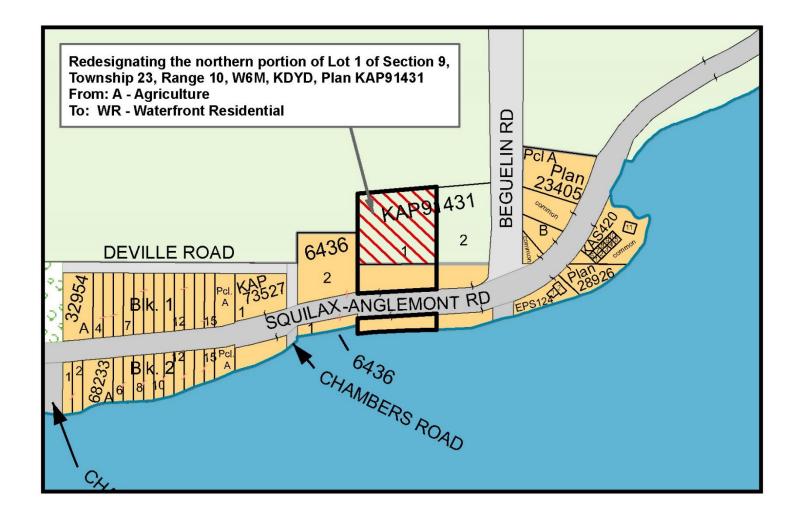

redesignating that portion of Lot 1, Section 9, Township 23, Range 10 West of the 6<sup>th</sup> Meridian Kamloops Division Yale District Plan KAP91431 (PID: 028-349-776), which is more particularly shown outlined hatched on Schedule 1 attached hereto and forming part of this bylaw from AG – Agriculture to WR – Waterfront Residential.

### **SCHEDULE 2**

# ELECTORAL AREA 'F' OFFICIAL COMMUNITY PLAN AMENDMENT (OKAVIEW ESTATES LTD.) BYLAW NO. 830-20

(Land Use Designations - Mapsheets)