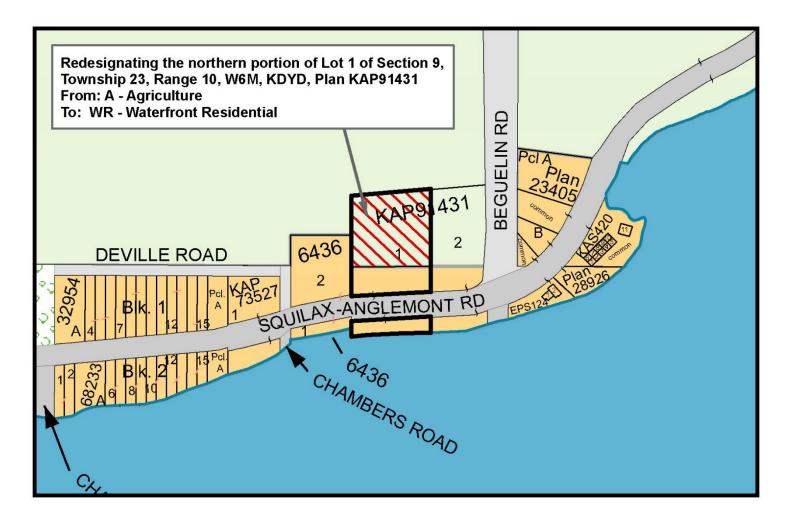

#### B. MAP AMENDMENT

- i) Schedule B (Land Use Designations Overview Map) which forms part of "Electoral Area 'F' Official Community Plan Bylaw No. 830" is amended by redesignating that portion of Lot 1, Section 9, Township 23, Range 10 West of the 6<sup>th</sup> Meridian Kamloops Division Yale District Plan KAP91431 (PID: 028-349-776), which is more particularly shown hatched on Schedule 1 attached hereto and forming part of this bylaw from AG Agriculture to WR Waterfront Residential.
- ii) Schedule C (Land Use Designations Mapsheets) which forms part of "Electoral Area 'F' Official Community Plan Bylaw No. 830" is amended by

## Bylaw No. 830-20 Page 4 SCHEDULE 1

# ELECTORAL AREA 'F' OFFICIAL COMMUNITY PLAN AMENDMENT (OKAVIEW ESTATES LTD.) BYLAW NO. 830-20

(Land Use Designations – Overview)

Bylaw No. 830-20 Page 5