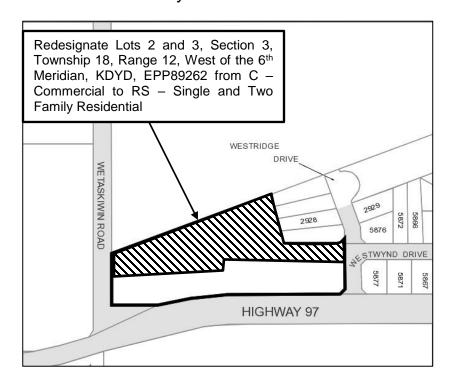

### B. MAP AMENDMENT

 i) Schedule A, the OCP Designation Maps, which form part of the "Salmon Valley Land Use Bylaw No. 2500", as amended, is hereby further amended by:

- a. redesignating Lots 2 and 3, Section 3, Township 18, Range 12, West of the 6th Meridian, KDYD EPP89262, which part is more particularly shown hatched on Schedule 1 attached hereto and forming part of this bylaw from C Commercial to RS Single and Two Family Residential.
- ii) Schedule C, Land Use Zoning Maps, which form part of the "Salmon Valley Land Use Bylaw No. 2500", as amended, is hereby further amended by:
  - a. rezoning Lots 2 and 3, Section 3, Township 18, Range 12, West of the 6th Meridian, KDYD EPP89262, which part is more particularly shown hatched on Schedule 2 attached hereto and forming part of this bylaw from C Commercial to RS Single and Two Family Residential.

Schedule 1
OCP Designation Maps Amendment
Salmon Valley Land Use Amendment (674816 BC Ltd.)
Bylaw No. 2558

Schedule 2 Land Use Zoning Maps Amendment Salmon Valley Land Use Amendment (674816 BC Ltd.) Bylaw No. 2558