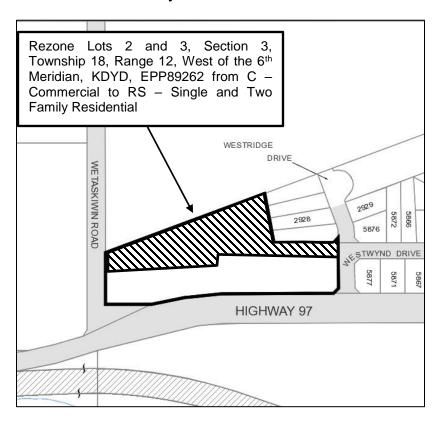

### B. MAP AMENDMENT

 i) Schedule A, the OCP Designation Maps, which form part of the "Salmon Valley Land Use Bylaw No. 2500", as amended, is hereby further amended by:

- a. redesignating Lots 2 and 3, Section 3, Township 18, Range 12, West of the 6th Meridian, KDYD EPP89262, which part is more particularly shown hatched on Schedule 1 attached hereto and forming part of this bylaw from C Commercial to RS Single and Two Family Residential.
- ii) Schedule C, Land Use Zoning Maps, which form part of the "Salmon Valley Land Use Bylaw No. 2500", as amended, is hereby further amended by:
  - a. rezoning Lots 2 and 3, Section 3, Township 18, Range 12, West of the 6th Meridian, KDYD EPP89262, which part is more particularly shown hatched on Schedule 2 attached hereto and forming part of this bylaw from C Commercial to RS Single and Two Family Residential.

Schedule 1
OCP Designation Maps Amendment
Salmon Valley Land Use Amendment (674816 BC Ltd.)
Bylaw No. 2558

Schedule 2 Land Use Zoning Maps Amendment Salmon Valley Land Use Amendment (674816 BC Ltd.) Bylaw No. 2558