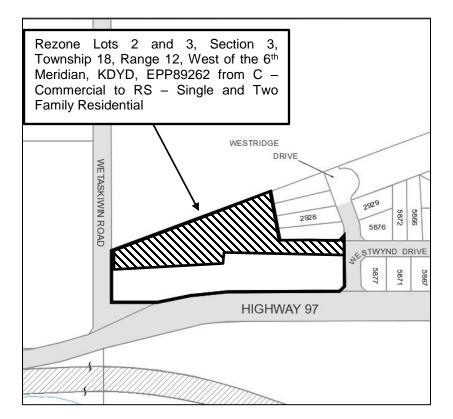

## B. MAP AMENDMENT

- i) Schedule A, the OCP Designation Maps, which form part of the "Salmon Valley Land Use Bylaw No. 2500", as amended, is hereby further amended by:
  - a. redesignating Lots 2 and 3, Section 3, Township 18, Range 12, West of the 6th Meridian, KDYD EPP89262, which part is more particularly shown hatched on Schedule 1 attached hereto and forming part of this bylaw from C – Commercial to RS – Single and Two Family Residential.
- ii) Schedule C, Land Use Zoning Maps, which form part of the "Salmon Valley Land Use Bylaw No. 2500", as amended, is hereby further amended by:
  - a. rezoning Lots 2 and 3, Section 3, Township 18, Range 12, West of the 6th Meridian, KDYD EPP89262, which part is more particularly shown hatched on Schedule 2 attached hereto and forming part of this bylaw from C – Commercial to RS – Single and Two Family Residential.

Schedule 1 OCP Designation Maps Amendment Salmon Valley Land Use Amendment (674816 BC Ltd.) Bylaw No. 2558

Schedule 2 Land Use Zoning Maps Amendment Salmon Valley Land Use Amendment (674816 BC Ltd.) Bylaw No. 2558