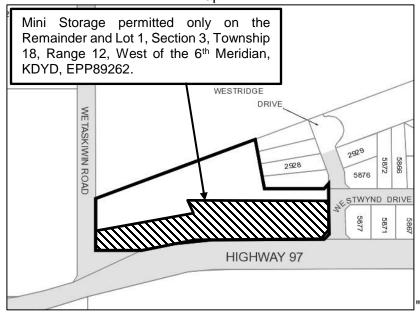

a) In addition to the permitted uses listed in Subsection 2.10.1, the principal uses on the Remainder and Lot 1, Section 3, Township 18, Range 12, West of the 6<sup>th</sup> Meridian, Kamloops Division Yale District, EPP89262, which part is more particularly shown hatched on Map 1, shall include "mini storage".

Map 1