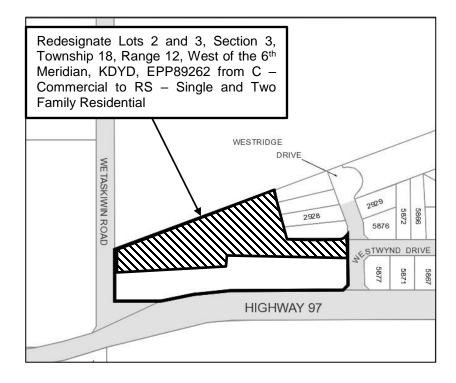

## B. MAP AMENDMENT

- i) Schedule A, the OCP Designation Maps, which form part of the "Salmon Valley Land Use Bylaw No. 2500", as amended, is hereby further amended by:
  - a. redesignating Lots 2 and 3, Section 3, Township 18, Range 12, West of the 6th Meridian, KDYD EPP89262, which part is more particularly shown hatched on Schedule 1 attached hereto and forming part of this bylaw from C – Commercial to RS – Single and Two Family Residential.
- ii) Schedule C, Land Use Zoning Maps, which form part of the "Salmon Valley Land Use Bylaw No. 2500", as amended, is hereby further amended by:
  - a. rezoning Lots 2 and 3, Section 3, Township 18, Range 12, West of the 6th Meridian, KDYD EPP89262, which part is more particularly shown hatched on Schedule 2 attached hereto and forming part of this bylaw from C – Commercial to RS – Single and Two Family Residential.

Schedule 1 OCP Designation Maps Amendment Salmon Valley Land Use Amendment (674816 BC Ltd.) Bylaw No. 2558

Schedule 2 Land Use Zoning Maps Amendment Salmon Valley Land Use Amendment (674816 BC Ltd.) Bylaw No. 2558