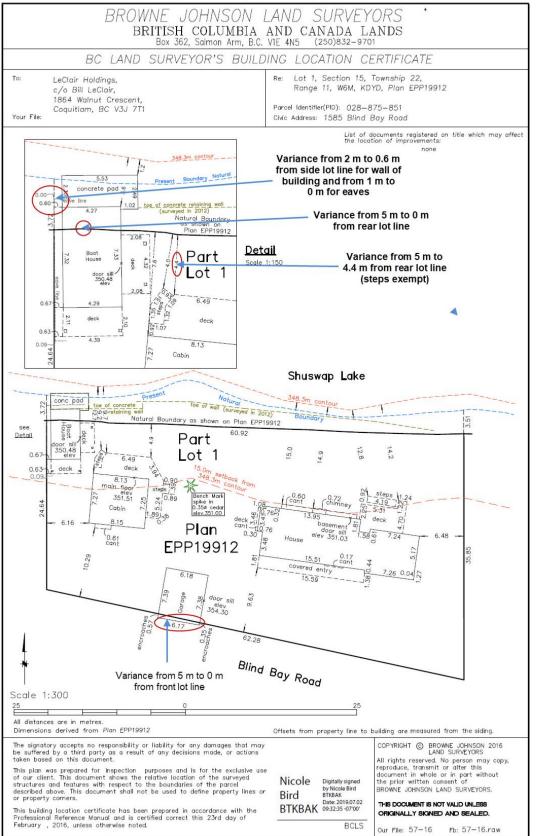

3. The South Shuswap Zoning Bylaw No. 701, is hereby varied as follows:

Section 8.2.5 Minimum setback from a front parcel line from 5 m to 0 m for an existing garage only;

Section 8.2.5 Minimum setback from a rear parcel line from 5 m to 4.4 m for an existing deck attached to an existing garage only;

Section 8.2.5 Minimum setback from an interior side parcel line from 2 m to 0.6 m for an existing boathouse only;

Section 8.2.5 Minimum setback from a rear parcel line from 5 m to 0 m for an existing boathouse only; and

Section 3.5.8 Minimum setback from the interior side parcel line from 1 m to 0 m for the eaves of an existing boathouse only.

as more particularly shown on the building location certificate attached hereto as Schedule 'B'.

## COLUMBIA SHUSWAP REGIONAL DISTRICT Development Variance Permit 701-77

Schedule 'B'

Page 2 of 3