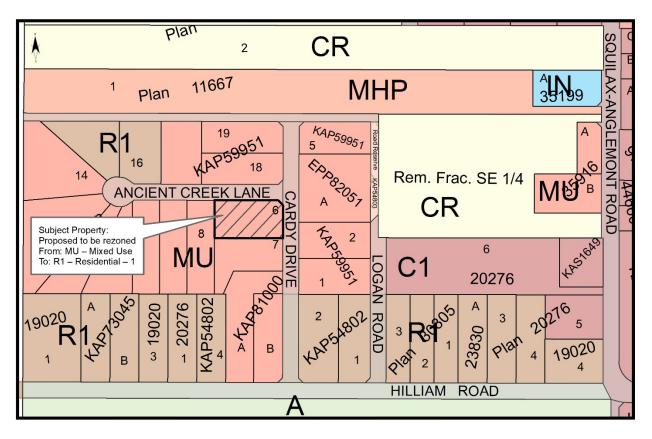

#### A. MAP AMENDMENT

i. Schedule B, Zoning Map, which forms part of "Scotch Creek/Lee Creek Zoning Bylaw No. 825" is hereby amended by:

Rezoning Lot 6, Section 33, Township 22, Range 11, West of the 6<sup>th</sup> Meridian, Kamloops Division Yale District, Plan KAP59951, which part is more particularly shown hatched on Schedule 1 attached hereto and forming part of this bylaw, from MU - Mixed Use to R1 – Residential – 1.

# SCHEDULE 1

### ZONING AMENDMENT

## SCOTCH CREEK/LEE CREEK ZONING AMENDMENT (MOSHER) BYLAW NO. 825-40