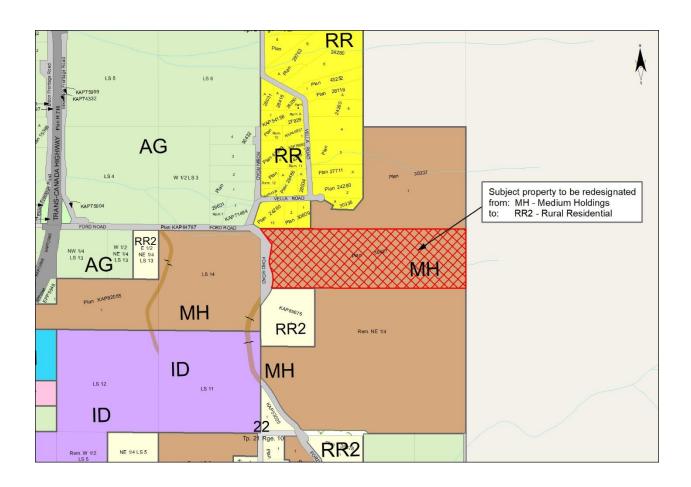

#### **SCHEDULE 1**

# ELECTORAL AREA 'C' OFFICIAL COMMUNITY PLAN AMENDMENT (ZAPPONE) BYLAW NO. 725-15

# LAND USE DESIGNATIONS - OVERVIEW

BL 725-15 PAGE 4

AND WHEREAS the Board deems it appropriate to amend Bylaw No. 725;

NOW THEREFORE the Board of the Columbia Shuswap Regional District, in open meeting assembled, HEREBY ENACTS as follows:

- 1. Bylaw No. 725 cited as "Electoral Area 'C' Official Community Plan Bylaw No. 725" is hereby amended as follows:
  - A. TEXT AMENDMENT
  - B. MAP AMENDMENT
    - 1. Schedule B, (Land Use Designations Overview), which forms part of the "Electoral Area 'C' Official Community Plan Bylaw No. 725" is hereby amended by:
      - redesignating Lot 1, Section 22, Township 21, Range 10, West of the 6<sup>th</sup> Meridian, Kamloops Division, Yale District, Plan 38427, which is shown hatched on Schedule 1 attached hereto and forming part of this bylaw, from MEDIUM HOLDINGS (MH) to RURAL RESIDENTIAL 2 (RR2).
    - 2. Schedule C, (Land Use Designations Mapsheets), which forms part of the "Electoral Area 'C' Official Community Plan Bylaw No. 725" is hereby amended by:
      - i) redesignating Lot 1, Section 22, Township 21, Range 10, West of the 6<sup>th</sup> Meridian, Kamloops Division, Yale District, Plan 38427, which is shown hatched on Schedule 2 attached hereto and forming part of this bylaw, from MEDIUM HOLDINGS (MH) to RURAL RESIDENTIAL 2 (RR2).