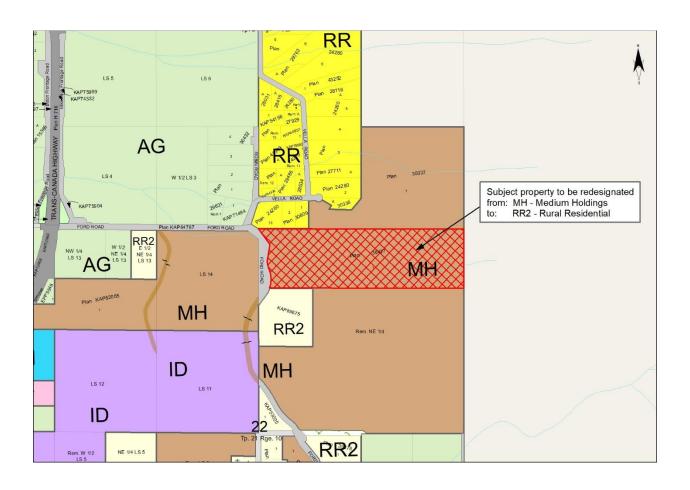

# **SCHEDULE 2**

# ELECTORAL AREA 'C' OFFICIAL COMMUNITY PLAN AMENDMENT (ZAPPONE) BYLAW NO. 725-15

# **LAND USE DESIGNATIONS - MAPSHEETS**

AND WHEREAS the Board deems it appropriate to amend Bylaw No. 725;

NOW THEREFORE the Board of the Columbia Shuswap Regional District, in open meeting assembled, HEREBY ENACTS as follows:

- 1. Bylaw No. 725 cited as "Electoral Area 'C' Official Community Plan Bylaw No. 725" is hereby amended as follows:
  - A. TEXT AMENDMENT
  - B. MAP AMENDMENT
    - 1. Schedule B, (Land Use Designations Overview), which forms part of the "Electoral Area 'C' Official Community Plan Bylaw No. 725" is hereby amended by:
      - redesignating Lot 1, Section 22, Township 21, Range 10, West of the 6<sup>th</sup> Meridian, Kamloops Division, Yale District, Plan 38427, which is shown hatched on Schedule 1 attached hereto and forming part of this bylaw, from MEDIUM HOLDINGS (MH) to RURAL RESIDENTIAL 2 (RR2).
    - 2. Schedule C, (Land Use Designations Mapsheets), which forms part of the "Electoral Area 'C' Official Community Plan Bylaw No. 725" is hereby amended by:
      - i) redesignating Lot 1, Section 22, Township 21, Range 10, West of the 6<sup>th</sup> Meridian, Kamloops Division, Yale District, Plan 38427, which is shown hatched on Schedule 2 attached hereto and forming part of this bylaw, from MEDIUM HOLDINGS (MH) to RURAL RESIDENTIAL 2 (RR2).