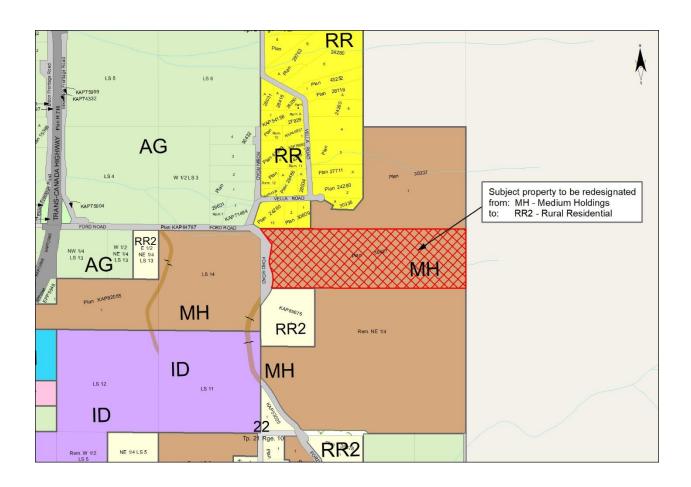

#### **SCHEDULE 1**

# ELECTORAL AREA 'C' OFFICIAL COMMUNITY PLAN AMENDMENT (ZAPPONE) BYLAW NO. 725-15

### LAND USE DESIGNATIONS - OVERVIEW

BL 725-15 PAGE 4

AND WHEREAS the Board deems it appropriate to amend Bylaw No. 725;

NOW THEREFORE the Board of the Columbia Shuswap Regional District, in open meeting assembled, HEREBY ENACTS as follows:

- 1. Bylaw No. 725 cited as "Electoral Area 'C' Official Community Plan Bylaw No. 725" is hereby amended as follows:
  - A. TEXT AMENDMENT
  - B. MAP AMENDMENT
    - 1. Schedule B, (Land Use Designations Overview), which forms part of the "Electoral Area 'C' Official Community Plan Bylaw No. 725" is hereby amended by:
      - i) redesignating Lot 1, Section 22, Township 21, Range 10, West of the 6<sup>th</sup> Meridian, Kamloops Division, Yale District, Plan 38427, which is shown hatched on Schedule 1 attached hereto and forming part of this bylaw, from MEDIUM HOLDINGS (MH) to RURAL RESIDENTIAL 2 (RR2).
    - 2. Schedule C, (Land Use Designations Mapsheets), which forms part of the "Electoral Area 'C' Official Community Plan Bylaw No. 725" is hereby amended by:
      - i) redesignating Lot 1, Section 22, Township 21, Range 10, West of the 6<sup>th</sup> Meridian, Kamloops Division, Yale District, Plan 38427, which is shown hatched on Schedule 2 attached hereto and forming part of this bylaw, from MEDIUM HOLDINGS (MH) to RURAL RESIDENTIAL 2 (RR2).