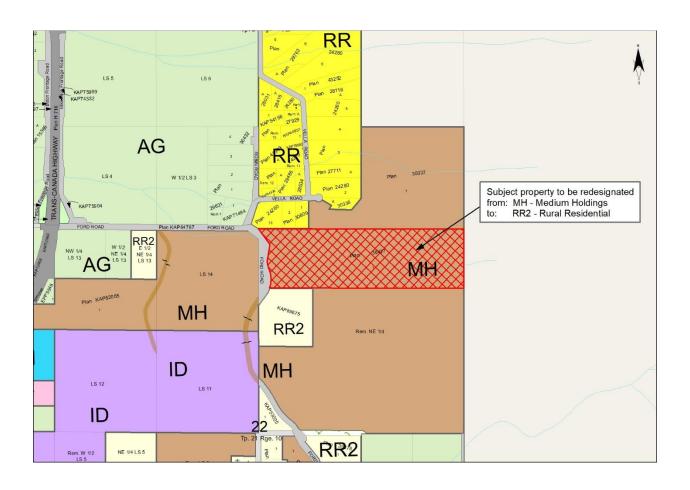

### **SCHEDULE 2**

## ELECTORAL AREA 'C' OFFICIAL COMMUNITY PLAN AMENDMENT (ZAPPONE) BYLAW NO. 725-15

### **LAND USE DESIGNATIONS - MAPSHEETS**

AND WHEREAS the Board deems it appropriate to amend Bylaw No. 725;

NOW THEREFORE the Board of the Columbia Shuswap Regional District, in open meeting assembled, HEREBY ENACTS as follows:

- 1. Bylaw No. 725 cited as "Electoral Area 'C' Official Community Plan Bylaw No. 725" is hereby amended as follows:
  - A. TEXT AMENDMENT
  - B. MAP AMENDMENT
    - 1. Schedule B, (Land Use Designations Overview), which forms part of the "Electoral Area 'C' Official Community Plan Bylaw No. 725" is hereby amended by:
      - i) redesignating Lot 1, Section 22, Township 21, Range 10, West of the 6<sup>th</sup> Meridian, Kamloops Division, Yale District, Plan 38427, which is shown hatched on Schedule 1 attached hereto and forming part of this bylaw, from MEDIUM HOLDINGS (MH) to RURAL RESIDENTIAL 2 (RR2).
    - 2. Schedule C, (Land Use Designations Mapsheets), which forms part of the "Electoral Area 'C' Official Community Plan Bylaw No. 725" is hereby amended by:
      - i) redesignating Lot 1, Section 22, Township 21, Range 10, West of the 6<sup>th</sup> Meridian, Kamloops Division, Yale District, Plan 38427, which is shown hatched on Schedule 2 attached hereto and forming part of this bylaw, from MEDIUM HOLDINGS (MH) to RURAL RESIDENTIAL 2 (RR2).