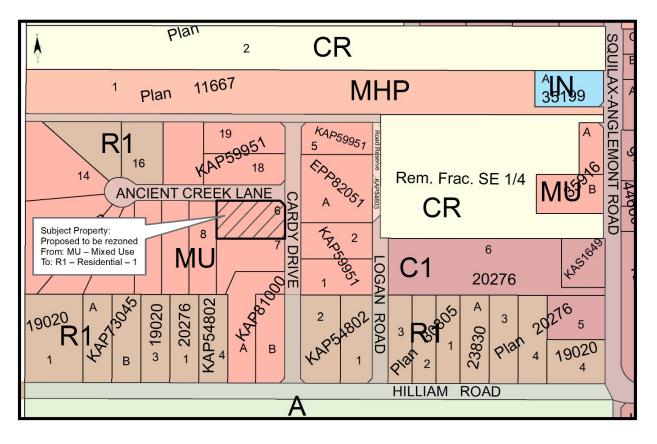

Rezoning Lot 6, Section 33, Township 22, Range 11, West of the 6<sup>th</sup> Meridian, Kamloops Division Yale District, Plan KAP59951, which part is more particularly shown hatched on Schedule 1 attached hereto and forming part of this bylaw, from MU - Mixed Use to R1 – Residential – 1.

## SCHEDULE 1

## **ZONING AMENDMENT**

### SCOTCH CREEK/LEE CREEK ZONING (MOSHER) BYLAW NO. 825-40