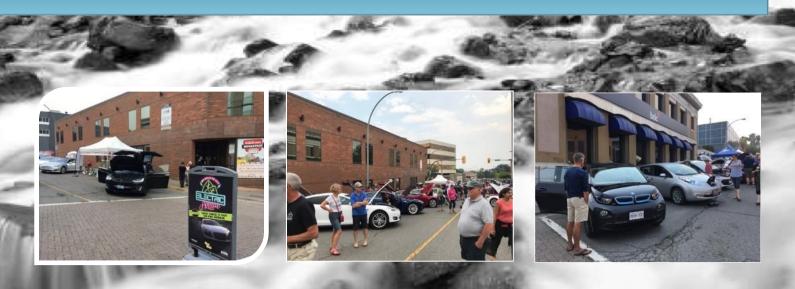

69   | 0        | 4922        |
| Waterbody (subtotal)   |                  | 67    | 109      | 379    | 0        | 555         |
| Watercourse (subtotal) |                  | 277   | 500      | 3590   | 0        | 4367        |
| Landslide-Dam Floods   |                  | 23    | 57       | 52     | 14       | 146         |
| Steep Creeks           | 10               | 99    | 280      | 564    | 204      | 1157        |
| Grand Total (Count)    | 10               | 466   | 946      | 4585   | 218      | 6225        |
| Grand Total (%)        | 0.16%            | 7.49% | 15.20%   | 73.65% | 3.50%    | 100%        |

# Thompson Watershed Risk Assessment Webpage: thompsonflood.ca



#### **Shuswap Regional Trails Strategy**









**Supporting Dialogue & Innovation** 



### Thank You