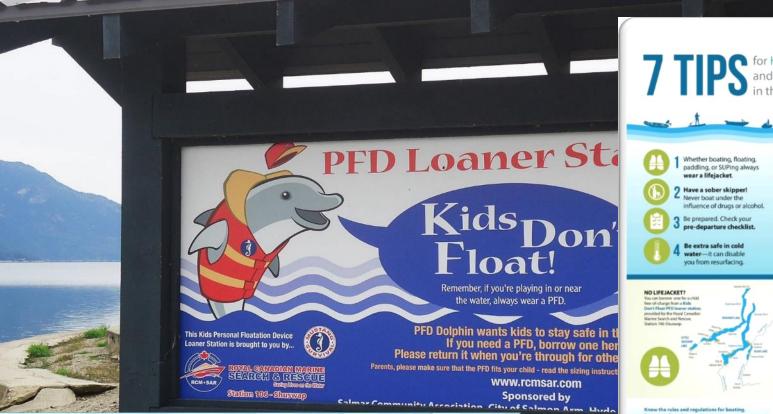

## Our Work in the Region

**SWC – Safe Recreation** 

## 7 TPS for Having Fun and Staying Safe in the Shuswap

5 Always use a spotter for tow sports.

6 Watch for floating and partially submerged debris.

Watch-don't just listen -for trouble in the water. Don't be distracted while supervising children.

Locations of Royal Canadian Marine Search and Rescue

| Sicamous Boat Launch                    | Sicamous      |
|-----------------------------------------|---------------|
| Old Town Bay Boat Launch                | Sicamous      |
| Canoe Beach Park                        | _Canoe        |
| Downtown Salmon Arm Boat Launch         | _Salmon Arm   |
| Surveybase Community Fark               | _Surreybrae   |
| Henald Provincial Park                  | _Surreybrae   |
| Harbour Road Boat Launch                | Blind Bay     |
| Sandy Beach Community Fark              | Blind Bay     |
| Markwart Road Boat Laurich              | .Somento      |
| Shunwap Lake Provincial Park            | _Scotch Creek |
| Magna Bay Wharf Road Park               |               |
| Memorial Park Boat Launch               | Chase         |
| Oxford Road Lake Access                 | Swansea Poin  |
| Beswick Road Community Fark             | Seymour Are   |
| Bristow Road Lake Access Careng to JESP | Cefista       |