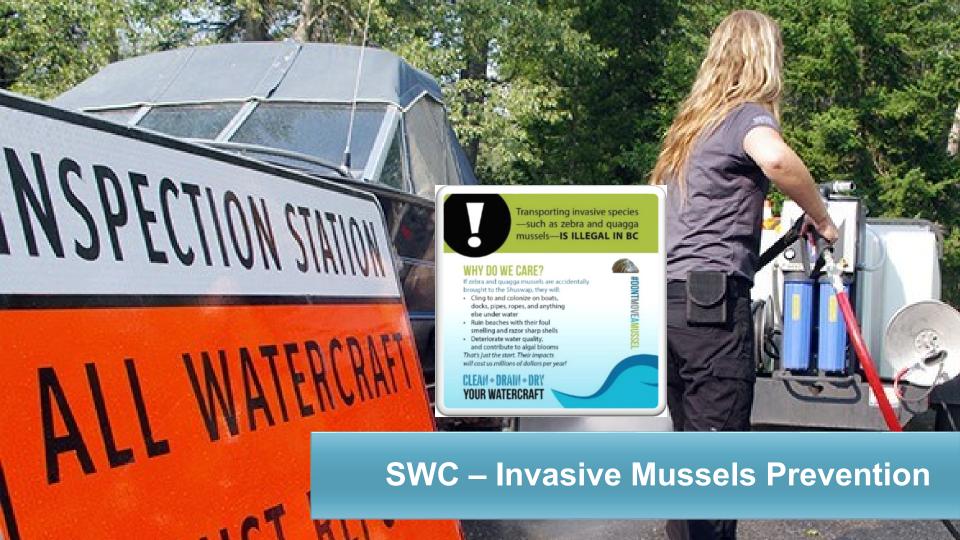

#### Fraser Basin Council Update

Columbia-Shuswap Regional District | April 18, 2019

Chair Colin Hansen & Senior Regional Manager Mike Simpsor



#### About FBC

Non-profit founded in 1997

Mandate is to advance sustainability in the Fraser Basin and throughout BC

Board reflects all orders of government together was & civil society

Guided by a Charter for Sustainability

Primary roles are Sustainability Educator and Facilitator

Committed to collaborative dialogue and solutions



#### Three Focus Areas



Climate Change & Air Quality

Watersheds & Water Resources

**Sustainable Communities & Regions** 





## Working BC Wide



















**Specialty Use Electric Vehicles** 





## Our Work in the Region













**SWC – Safe Recreation** 

## 7 TPS for Having Fun and Staying Safe in the Shuswap



5 Always use a spotter for tow sports.

6 Watch for floating and partially submerged debris.



Watch-don't just listen -for trouble in the water. Don't be distracted while supervising children.



Locations of Royal Canadian Marine Search and Rescue

| Sicamous Boat Launch                    | Sicamous      |
|-----------------------------------------|---------------|
| Old Town Bay Boat Launch                | Sicamous      |
| Canoe Beach Park                        | _Canoe        |
| Downtown Salmon Arm Boat Launch         | _Salmon Arm   |
| Surveybase Community Fark               | _Surreybrae   |
| Henald Provincial Park                  | _Surreybrae   |
| Harbour Road Boat Launch