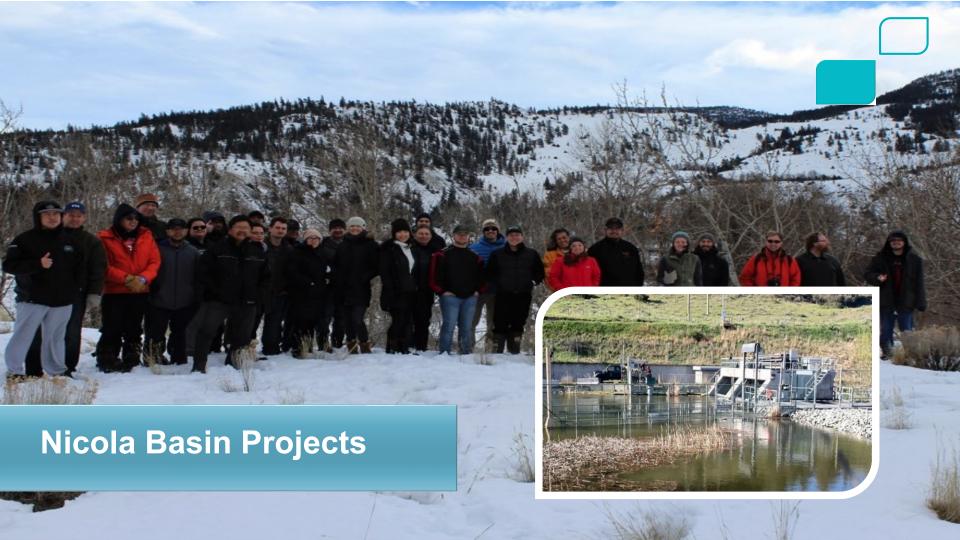

# Thompson Watershed Risk Assessment Webpage: thompsonflood.ca

SHUSWAP

shuswapwater.ca

Table E-1. Number of prioritized areas in the TRW, by geohazard type.

|                        | Priority Level   |       |          |        |          |             |
|------------------------|------------------|-------|----------|--------|----------|-------------|
| Row Labels             | Very<br>High     | High  | Moderate | Low    | Very Low | Grand Total |
| Clear-Water Floods     | A A T S Change I | 344   | 609      | 3969   | 0        | 4922        |
| Waterbody (subtotal)   |                  | 67    | 109      | 379    | 0        | 555         |
| Watercourse (subtotal) |                  | 277   | 500      | 3590   | 0        | 4367        |
| Landslide-Dam Floods   |                  | 23    | 57       | 52     | 14       | 146         |
| Steep Creeks           | 10               | 99    | 280      | 564    | 204      | 1157        |
| Grand Total (Count)    | 10               | 466   | 946      | 4585   | 218      | 6225        |
| Grand Total (%)        | 0.16%            | 7.49% | 15.20%   | 73.65% | 3.50%    | 100%        |