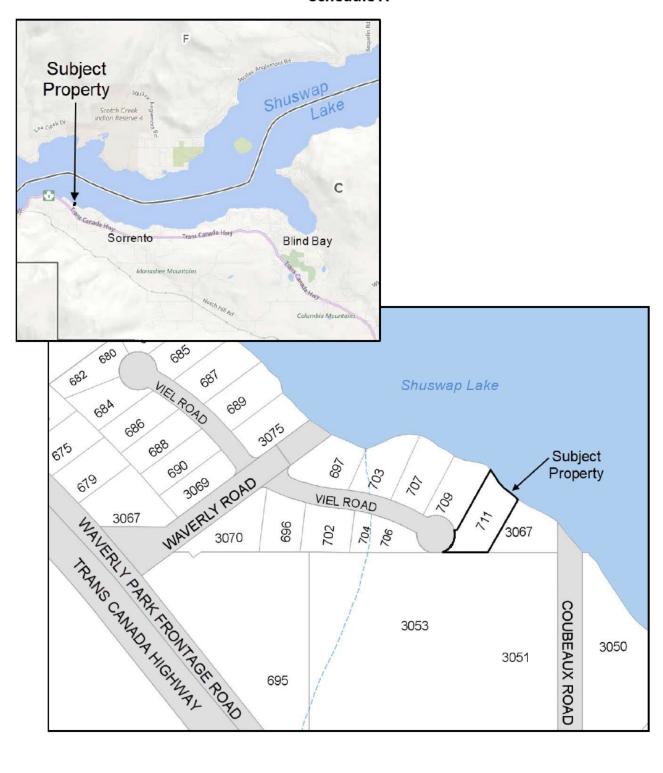

## **DEVELOPMENT VARIANCE PERMIT NO. 701-84**

1. OWNERS: Frederick John Stephen Clark Eleanor Jane Clark

As Joint Tenants

2. This permit applies only to the land described below:

Lot 10, Section 19, Township 22, Range 11, West of the 6th Meridian, Kamloops Division Yale District, Plan 14328, (PID: 009-034-129), which property is more particularly shown outlined in bold on the Location Map attached hereto as Schedule A.

DVP 701-84 Schedule A

DVP 701-84 Schedule B