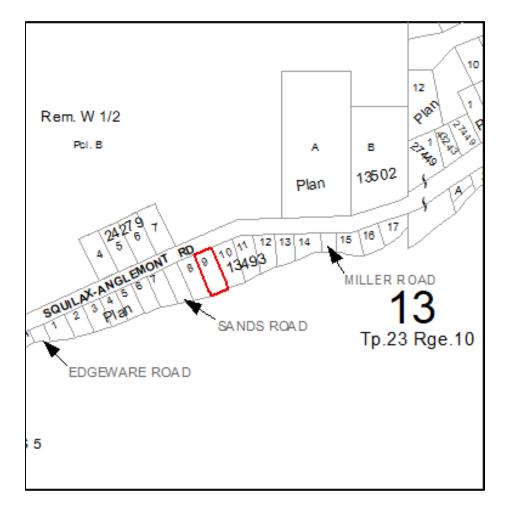

(b) despite the maximum parcel coverage as established in Section 5.5(2)(e), the maximum parcel coverage is 28%,

Only for Lot 9, Section 13, Township 23, Range 10, West of 6th Meridian, KDYD, Plan 13493, which is more particularly shown on the following map: