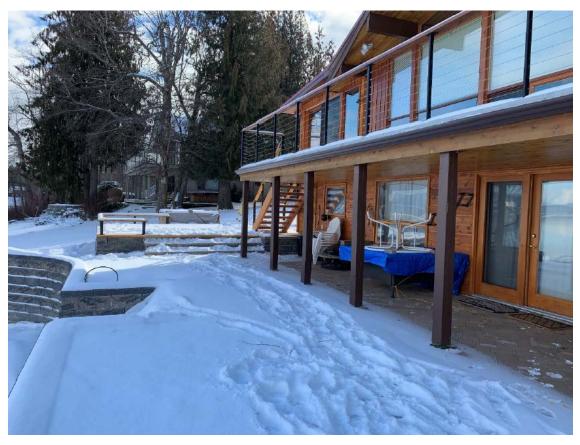

### Photos:

Photo of the lower terrace and staircase on the east side of the upper deck:

Photo of the retaining wall along the foreshore of the property:

Photo of the upper deck and the terrace:

Photo along the west interior side parcel line of the staircase from the upper deck: