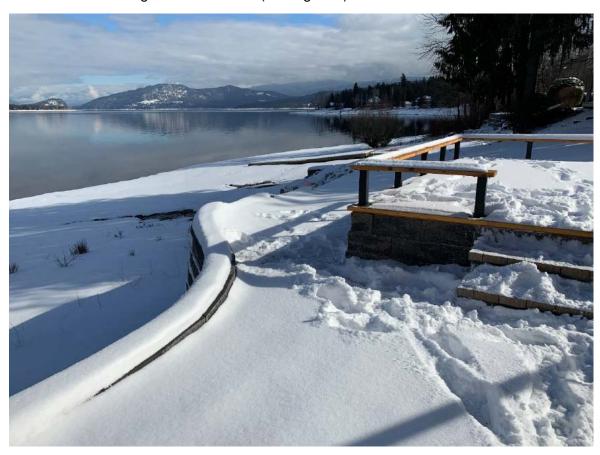

Photo of the retaining wall and terrace (looking east):

Photo of the sleep out shed near the east interior side parcel line:

Photo of the garage with attached covered area near the south interior side parcel line: