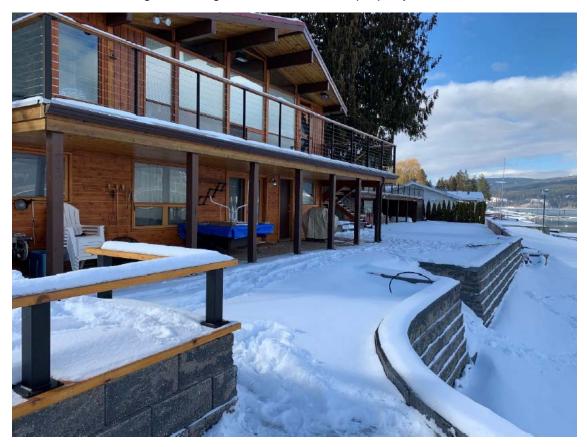

### Photos:

Photo of the lower terrace and staircase on the east side of the upper deck:

Photo of the retaining wall along the foreshore of the property:

Photo of the upper deck and the terrace:

Photo along the west interior side parcel line of the staircase from the upper deck:

Photo of the retaining wall and terrace (looking east):

Photo of the sleep out shed near the east interior side parcel line:

Photo of the garage with attached covered area near the south interior side parcel line: