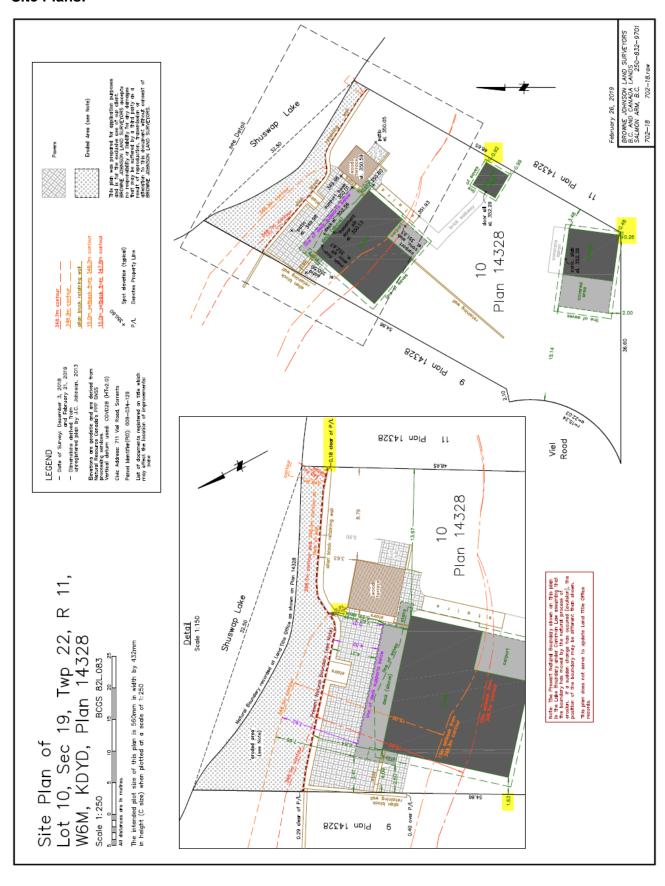

### Location:



Electoral Area 'C' Official Community Plan Bylaw No. 725:



South Shuswap Zoning Bylaw No. 701 and Lakes Zoning Bylaw No. 900



#### Site Plans:







## 2018 Orthophoto (after):



# 2013 Orthophoto (before):



### Photos:

Photo of the lower terrace and staircase on the east side of the upper deck:



Photo of the retaining wall along the foreshore of the property:



Photo of the upper deck and the terrace:



Photo along the west interior side parcel line of the staircase from the upper deck:



Photo of the retaining wall and terrace (looking east):



Photo of the sleep out shed near the east interior side parcel line:



Photo of the garage with attached covered area near the south interior side parcel line:



Photo of the carport attached to the south side of the single family dwelling: