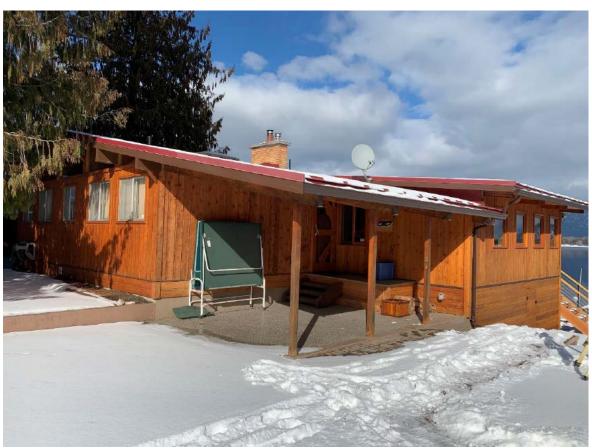

ea 'C' Official Community Plan Bylaw No. 725:



South Shuswap Zoning Bylaw No. 701 and Lakes Zoning Bylaw No. 900



#### Site Plans:







## 2018 Orthophoto (after):



# 2013 Orthophoto (before):



### Photos:

Photo of the lower terrace and staircase on the east side of the upper deck:



Photo of the retaining wall along the foreshore of the property:



Photo of the upper deck and the terrace:



Photo along the west interior side parcel line of the staircase from the upper deck:



Photo of the retaining wall and terrace (looking east):



Photo of the sleep out shed near the east interior side parcel line:



Photo of the garage with attached covered area near the south interior side parcel line:



Photo of the carport attached to the south side of the single family dwelling: