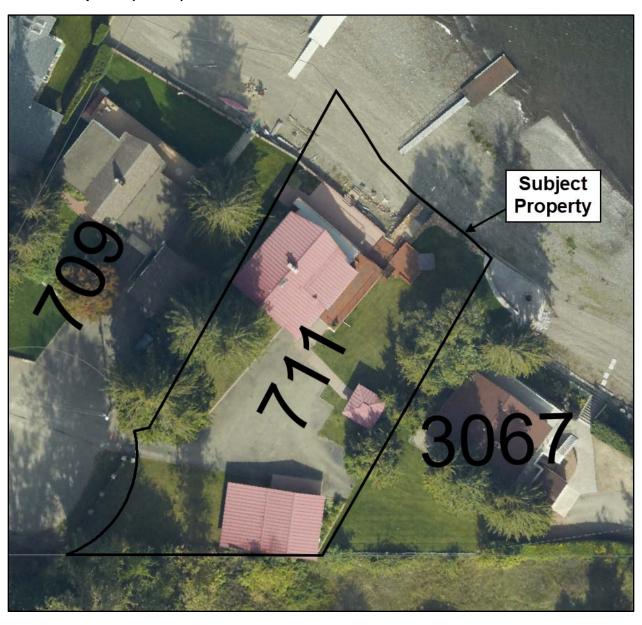

### Location:



Electoral Area 'C' Official Community Plan Bylaw No. 725:



South Shuswap Zoning Bylaw No. 701 and Lakes Zoning Bylaw No. 900



#### Site Plans:







## 2018 Orthophoto (after):



# 2013 Orthophoto (before):



### Photos:

Photo of the lower terrace and staircase on the east side of the upper deck:



Photo of the retaining wall along the foreshore of the property:



Photo of the upper deck and the terrace:



Photo along the west interior side parcel line of the staircase from the upper deck:



Photo of the retaining wall and terrace (looking east):



Photo of the sleep out shed near the east interior side parcel line:



Photo of the garage with attached covered area near the south interior side parcel line:



Photo of the carport attached to the south side of the single family dwelling: