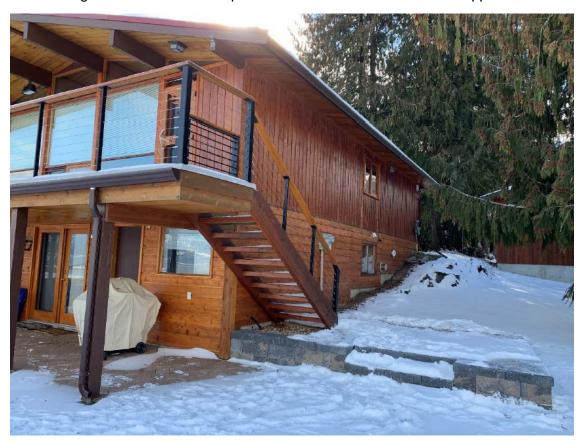

### Photos:

Photo of the lower terrace and staircase on the east side of the upper deck:

Photo of the retaining wall along the foreshore of the property:

Photo of the upper deck and the terrace:

Photo along the west interior side parcel line of the staircase from the upper deck: