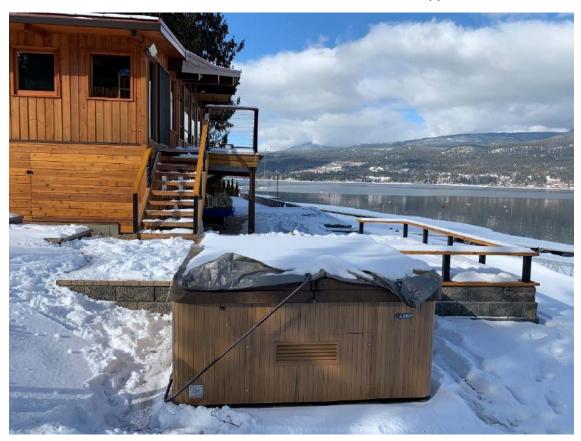

### Photos:

Photo of the lower terrace and staircase on the east side of the upper deck:

Photo of the retaining wall along the foreshore of the property:

Photo of the upper deck and the terrace:

Photo along the west interior side parcel line of the staircase from the upper deck:

Photo of the retaining wall and terrace (looking east):

Photo of the sleep out shed near the east interior side parcel line:

Photo of the garage with attached covered area near the south interior side parcel line: