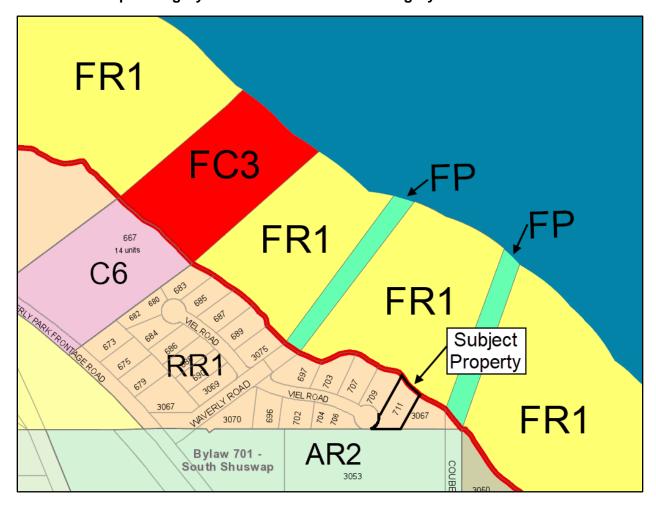

### Location:

Electoral Area 'C' Official Community Plan Bylaw No. 725:

South Shuswap Zoning Bylaw No. 701 and Lakes Zoning Bylaw No. 900