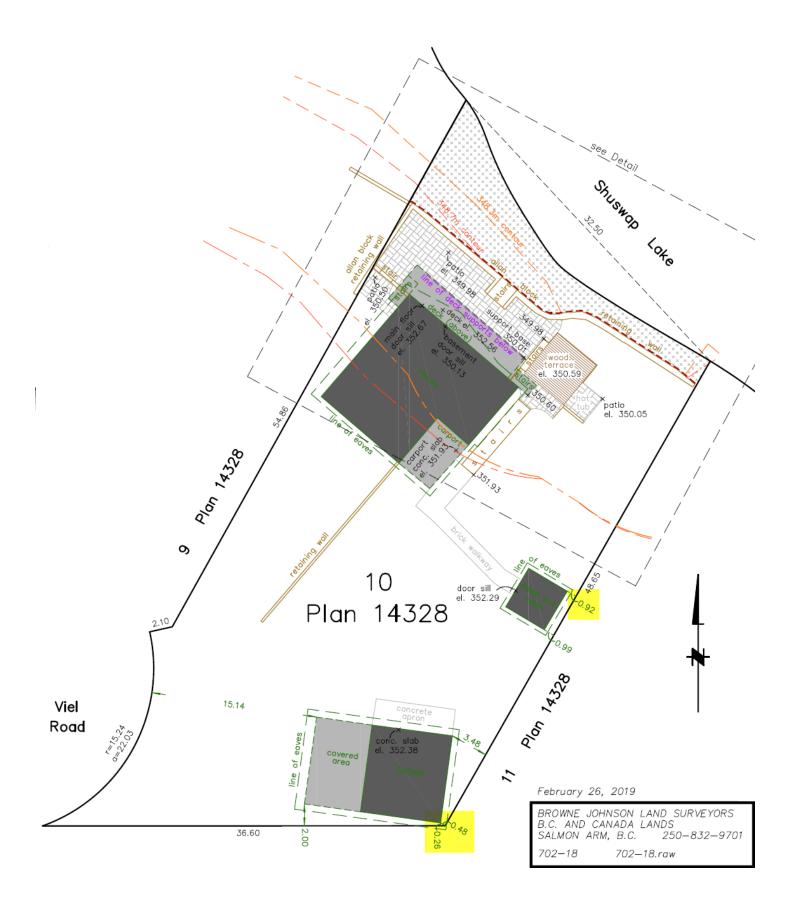

### Location:



Electoral Area 'C' Official Community Plan Bylaw No. 725:



South Shuswap Zoning Bylaw No. 701 and Lakes Zoning Bylaw No. 900



#### Site Plans:







## 2018 Orthophoto (after):



# 2013 Orthophoto (before):



### Photos:

Photo of the lower terrace and staircase on the east side of the upper deck:



Photo of the retaining wall along the foreshore of the property:



Photo of the upper deck and the terrace:



Photo along the west interior side parcel line of the staircase from the upper deck:



Photo of the retaining wall and terrace (looking east):



Photo of the sleep out shed near the east interior side parcel line:



Photo of the garage with attached covered area near the south interior side parcel line:



Photo of the carport attached to the south side of the single family dwelling: