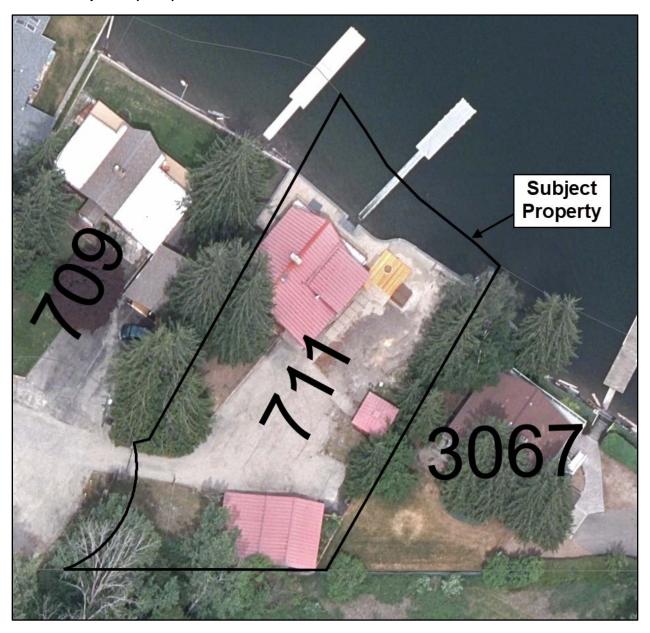

### Location:



Electoral Area 'C' Official Community Plan Bylaw No. 725:



South Shuswap Zoning Bylaw No. 701 and Lakes Zoning Bylaw No. 900



#### Site Plans:







## 2018 Orthophoto (after):



# 2013 Orthophoto (before):



### Photos:

Photo of the lower terrace and staircase on the east side of the upper deck:



Photo of the retaining wall along the foreshore of the property:



Photo of the upper deck and the terrace:



Photo along the west interior side parcel line of the staircase from the upper deck:



Photo of the retaining wall and terrace (looking east):



Photo of the sleep out shed near the east interior side parcel line:



Photo of the garage with attached covered area near the south interior side parcel line:



Photo of the carport attached to the south side of the single family dwelling: