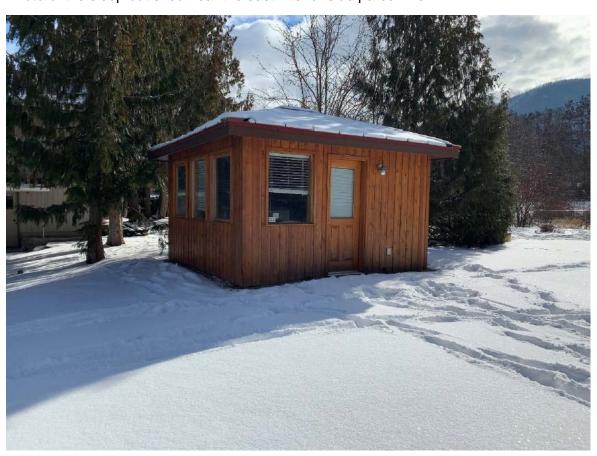

Photo of the retaining wall and terrace (looking east):

Photo of the sleep out shed near the east interior side parcel line:

Photo of the garage with attached covered area near the south interior side parcel line: