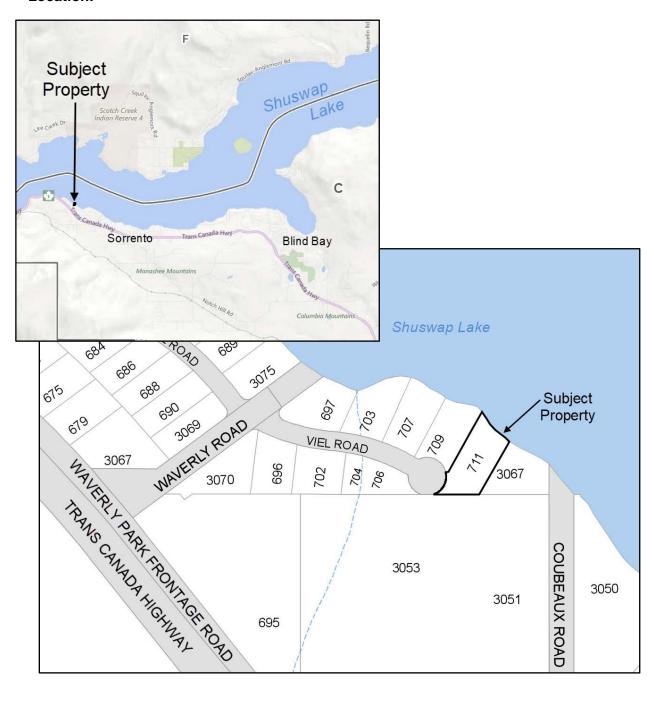

### Location:

Electoral Area 'C' Official Community Plan Bylaw No. 725:

South Shuswap Zoning Bylaw No. 701 and Lakes Zoning Bylaw No. 900