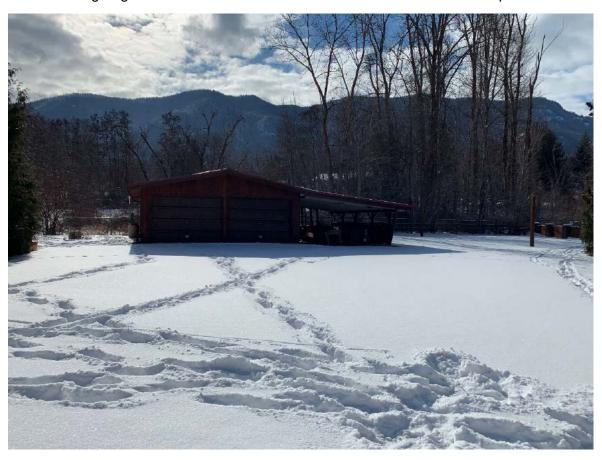

Photo of the retaining wall and terrace (looking east):

Photo of the sleep out shed near the east interior side parcel line:

Photo of the garage with attached covered area near the south interior side parcel line: