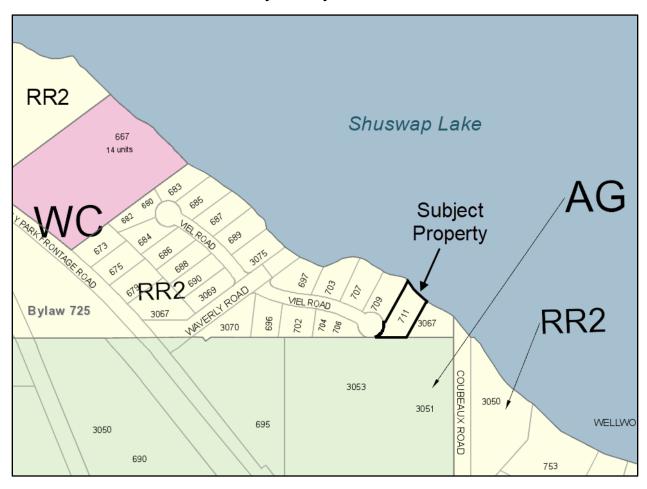

### Location:

Electoral Area 'C' Official Community Plan Bylaw No. 725:

South Shuswap Zoning Bylaw No. 701 and Lakes Zoning Bylaw No. 900