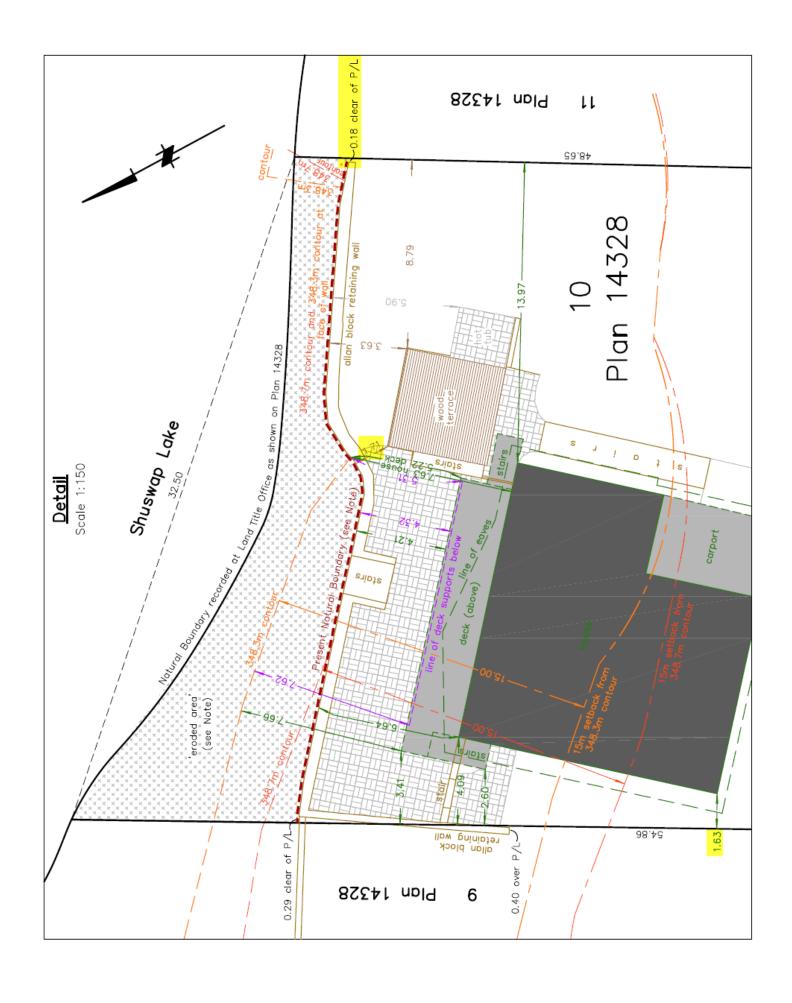

### Location:



Electoral Area 'C' Official Community Plan Bylaw No. 725:



South Shuswap Zoning Bylaw No. 701 and Lakes Zoning Bylaw No. 900



#### Site Plans:







## 2018 Orthophoto (after):



# 2013 Orthophoto (before):



### Photos:

Photo of the lower terrace and staircase on the east side of the upper deck:



Photo of the retaining wall along the foreshore of the property:



Photo of the upper deck and the terrace:



Photo along the west interior side parcel line of the staircase from the upper deck:



Photo of the retaining wall and terrace (looking east):



Photo of the sleep out shed near the east interior side parcel line:



Photo of the garage with attached covered area near the south interior side parcel line:



Photo of the carport attached to the south side of the single family dwelling: