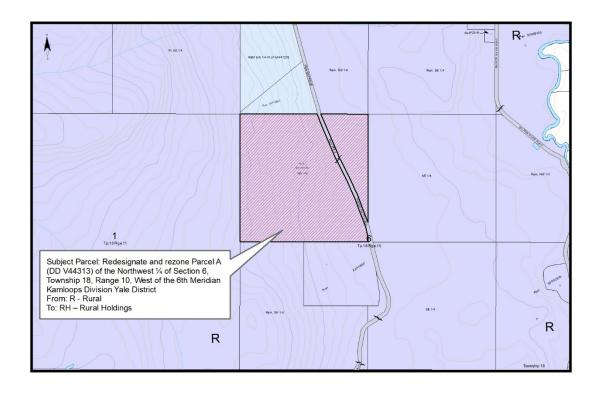

## A. MAP AMENDMENTS

- i) Schedule A, the OCP Designation Maps, which form part of the "Salmon Valley Land Use Bylaw No. 2500", as amended, is hereby further amended by:
  - redesignating Parcel A (DD V44313) of the Northwest  $\frac{1}{4}$  of Section 6, Township 18,Range 10, West of the 6<sup>th</sup> Meridian, Kamloops Division Yale District, which part is more particularly shown hatched on Schedule 1 attached hereto and forming part of this bylaw from R Rural to RH Rural Holdings.
- ii) Schedule C, Land Use Zoning Maps, which form part of the "Salmon Valley Land Use Bylaw No. 2500", as amended, is hereby further amended by:
  - rezoning Parcel A (DD V44313) of the Northwest ¼ of Section 6, Township 18, Range 10, West of the 6<sup>th</sup> Meridian, Kamloops Division Yale District, which part is more particularly shown hatched on Schedule 1 attached hereto and forming part of this bylaw from R Rural to RH Rural Holdings.

Schedule 1 Salmon Valley Land Use Amendment (Walters) Bylaw No. 2560