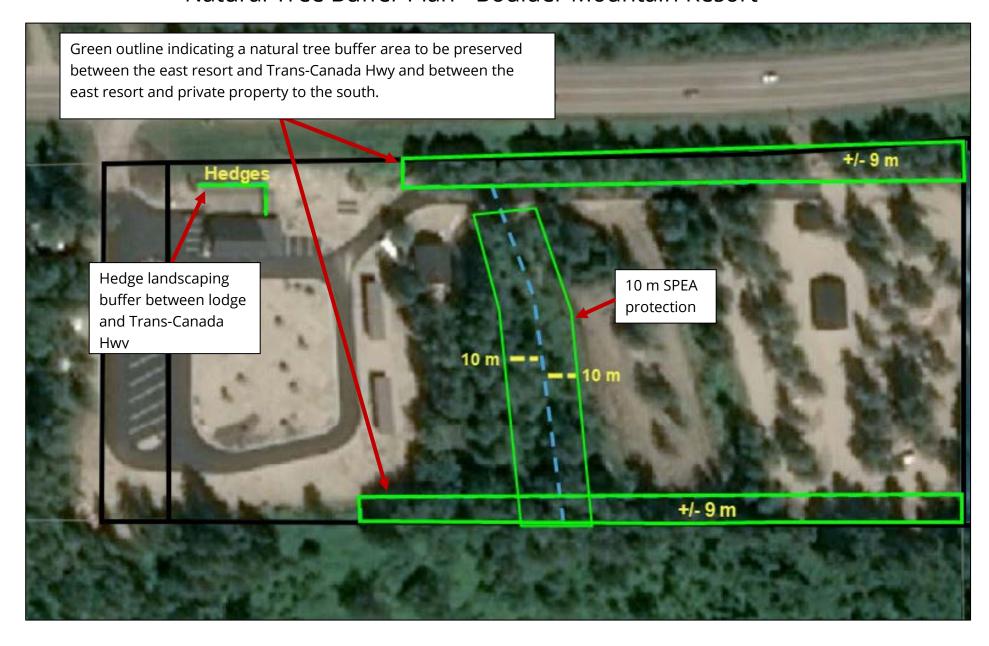

### Location



## Electoral Area B Official Community Plan Bylaw No. 850



# Electoral Area B Zoning Bylaw No. 851



## Electoral Area B Zoning Amendment Bylaw No. 851-13



#### Boulder Mountain Resort - Site Plans

Boulder Mountain Resort – Full Resort Layout



Boulder Mountain Resort – West Resort - Park Model Tourist Cabins



Boulder Mountain Resort - East Resort - Tourist Cabins and Camping Area



### Boulder Mountain Resort - Crown Land Site Plan



# Orthophoto



#### Natural Tree Buffer Plan - Boulder Mountain Resort





Signs from the highway



# Protected Riparian Area





Access to RV Sites from the West resort



### East resort RV sites and washhouse



### 1850s timber frame barn and cabin to be reconstructed into tourist cabins



Crown land trailhead and lockers











# Crown land shelter building







2 Left Elevation
A2 Scale: 1/4"=1'-0"