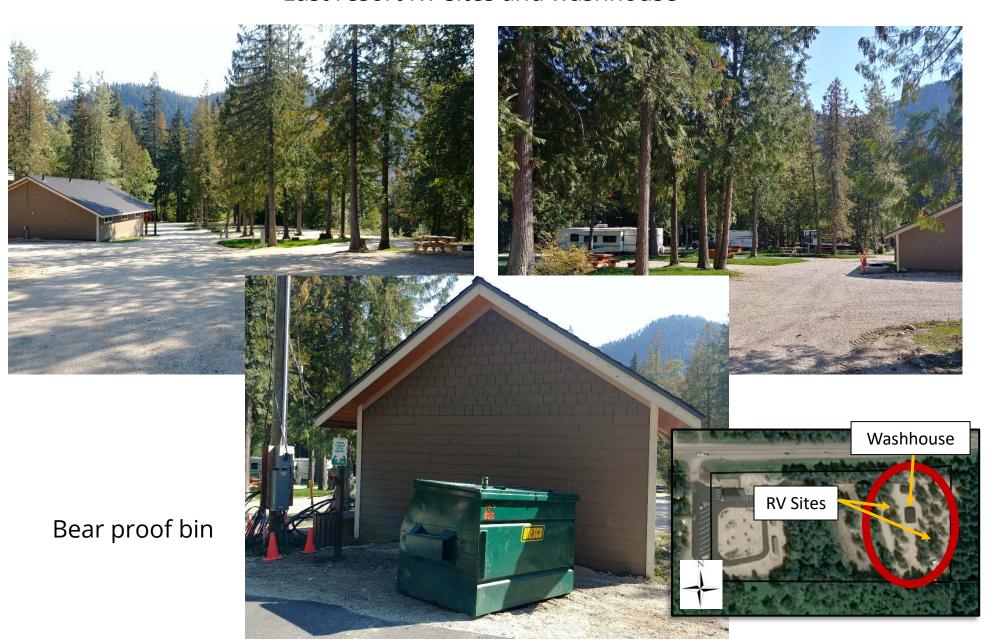

### Location



## Electoral Area B Official Community Plan Bylaw No. 850



# Electoral Area B Zoning Bylaw No. 851



## Electoral Area B Zoning Amendment Bylaw No. 851-13



#### Boulder Mountain Resort - Site Plans

Boulder Mountain Resort – Full Resort Layout



Boulder Mountain Resort – West Resort - Park Model Tourist Cabins



Boulder Mountain Resort - East Resort - Tourist Cabins and Camping Area



### Boulder Mountain Resort - Crown Land Site Plan



# Orthophoto



#### Natural Tree Buffer Plan - Boulder Mountain Resort





Signs from the highway



# Protected Riparian Area





Access to RV Sites from the West resort



### East resort RV sites and washhouse



### 1850s timber frame barn and cabin to be reconstructed into tourist cabins



Crown land trailhead and lockers











# Crown land shelter building







2 Left Elevation
A2 Scale: 1/4"=1'-0"