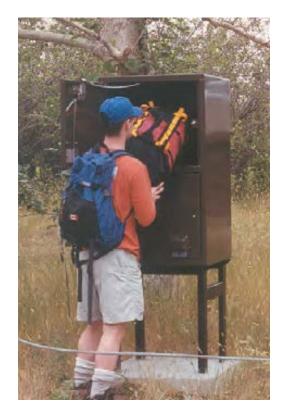

### 1850s timber frame barn and cabin to be reconstructed into tourist cabins

Crown land trailhead and lockers