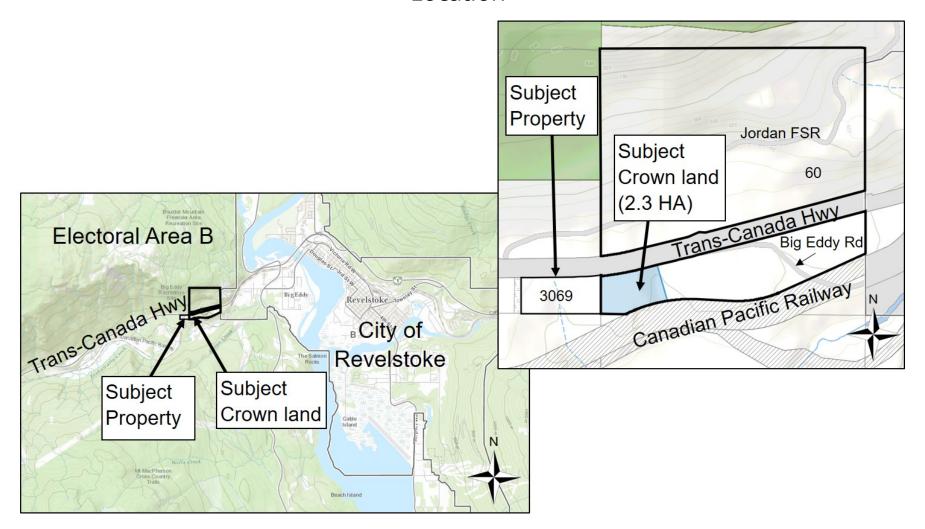

### Location



## Electoral Area B Official Community Plan Bylaw No. 850



# Electoral Area B Zoning Bylaw No. 851



## Electoral Area B Zoning Amendment Bylaw No. 851-13



#### Boulder Mountain Resort - Site Plans

Boulder Mountain Resort – Full Resort Layout



Boulder Mountain Resort – West Resort - Park Model Tourist Cabins



Boulder Mountain Resort - East Resort - Tourist Cabins and Camping Area



### Boulder Mountain Resort - Crown Land Site Plan



# Orthophoto



#### Natural Tree Buffer Plan - Boulder Mountain Resort





Signs from the highway



# Protected Riparian Area





Access to RV Sites from the West resort



### East resort RV sites and washhouse



### 1850s timber frame barn and cabin to be reconstructed into tourist cabins



Crown land trailhead and lockers











# Cr