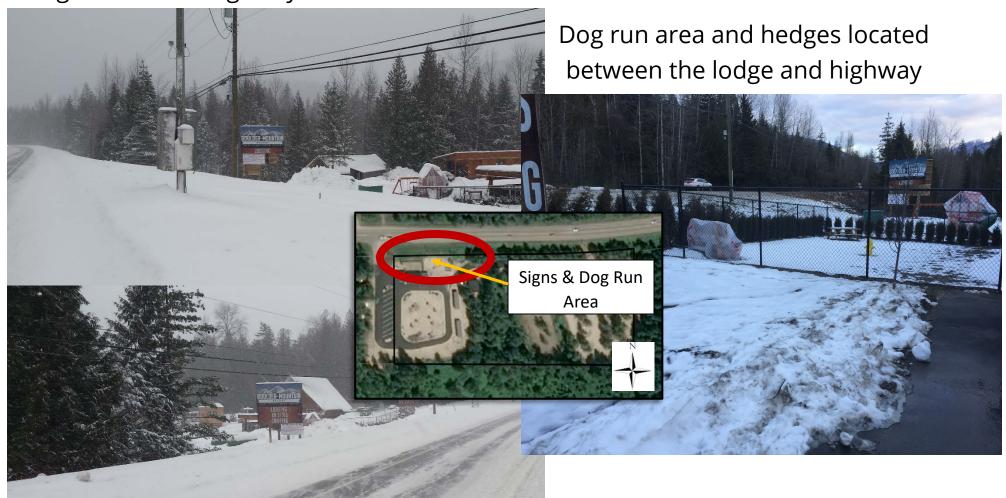

#### Natural Tree Buffer Plan - Boulder Mountain Resort

Signs from the highway

# Protected Riparian Area

Access to RV Sites from the West resort