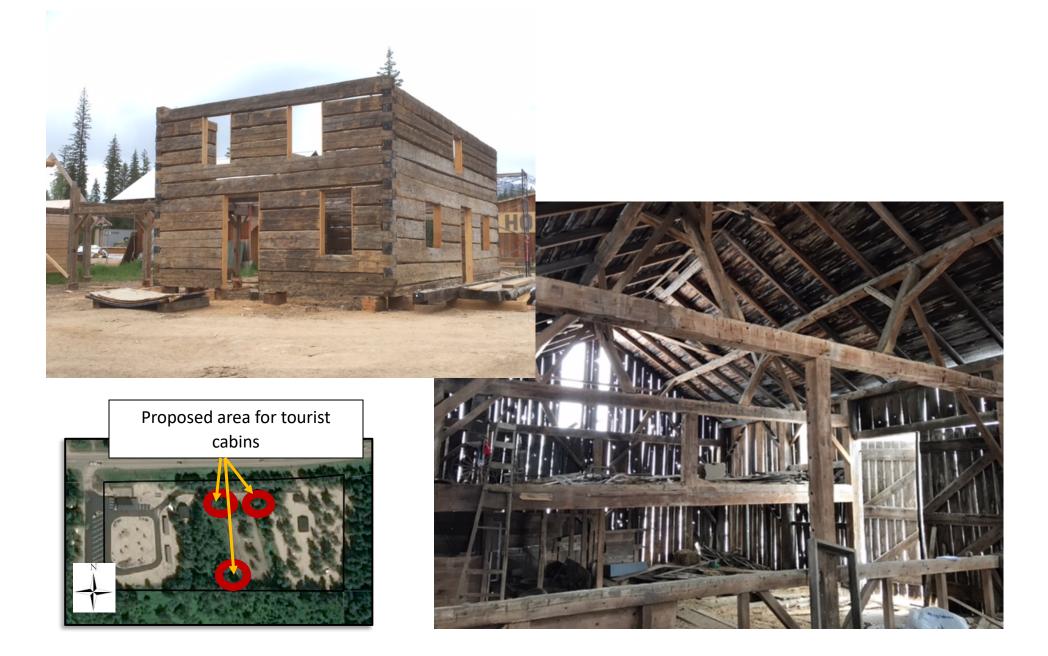

### 1850s timber frame barn and cabin to be reconstructed into tourist cabins

Crown land trailhead and lockers