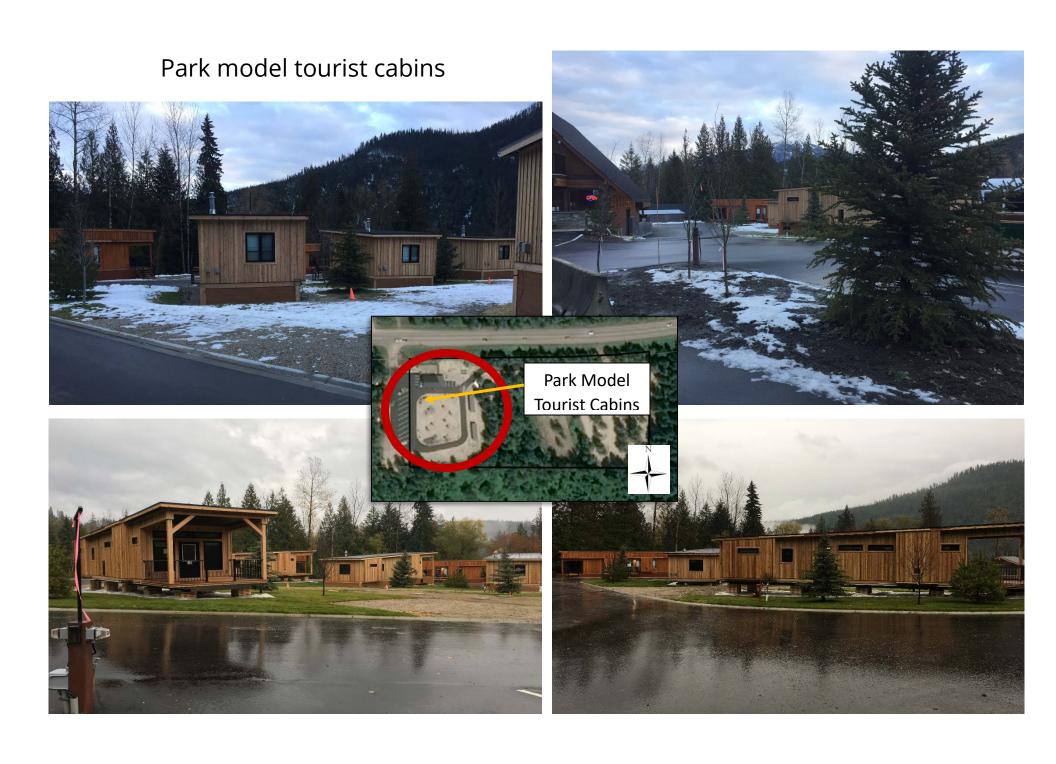

#### Boulder Mountain Resort - Site Plans

Boulder Mountain Resort – Full Resort Layout

Boulder Mountain Resort – West Resort - Park Model Tourist Cabins

Boulder Mountain Resort - East Resort - Tourist Cabins and Camping Area