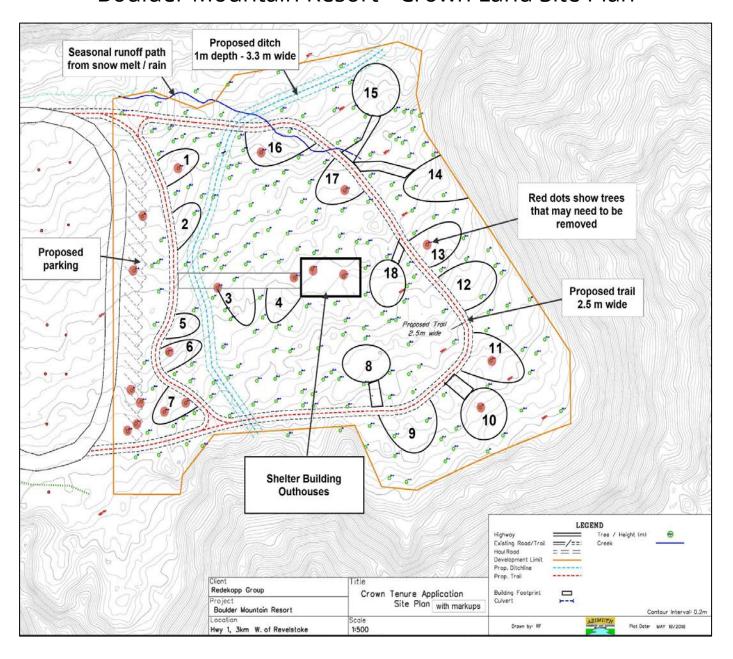

### Location



## Electoral Area B Official Community Plan Bylaw No. 850



# Electoral Area B Zoning Bylaw No. 851



## Electoral Area B Zoning Amendment Bylaw No. 851-13



#### Boulder Mountain Resort - Site Plans

Boulder Mountain Resort – Full Resort Layout



Boulder Mountain Resort – West Resort - Park Model Tourist Cabins



Boulder Mountain Resort - East Resort - Tourist Cabins and Camping Area



### Boulder Mountain Resort - Crown Land Site Plan



# Orthophoto



#### Natural Tree Buffer Plan - Boulder Mountain Resort





Signs from the highway



# Protected Riparian Area





Access to RV Sites from the West resort



### East resort RV sites and washhouse



### 1850s timber frame barn and cabin to be reconstructed into tourist cabins



Crown land trailhead and lockers











# Crown land shelter building







2 Left Elevation
A2 Scale: 1/4"=1'-0"