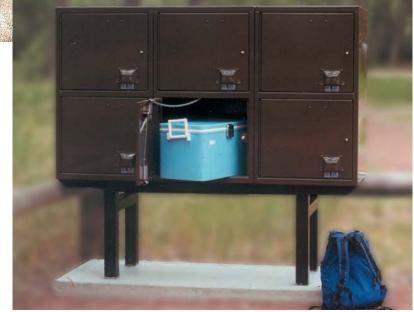

### 1850s timber frame barn and cabin to be reconstructed into tourist cabins

Crown land trailhead and lockers