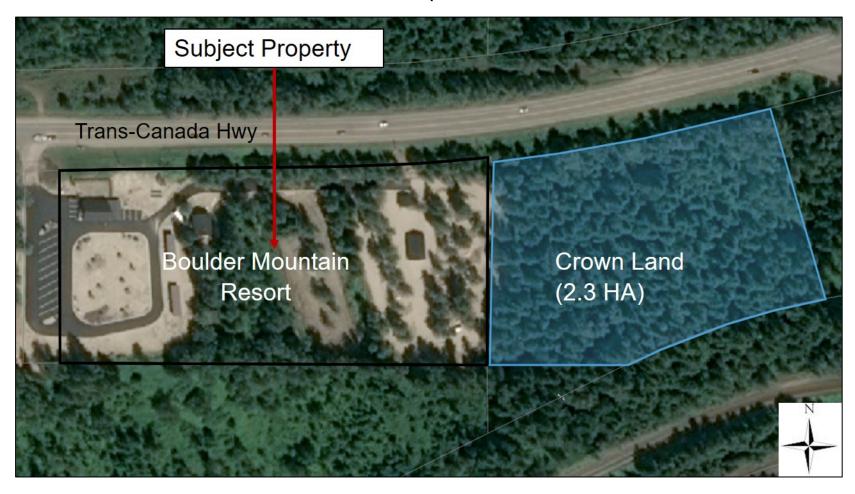

### Location



## Electoral Area B Official Community Plan Bylaw No. 850



# Electoral Area B Zoning Bylaw No. 851



## Electoral Area B Zoning Amendment Bylaw No. 851-13



#### Boulder Mountain Resort - Site Plans

Boulder Mountain Resort – Full Resort Layout



Boulder Mountain Resort – West Resort - Park Model Tourist Cabins



Boulder Mountain Resort - East Resort - Tourist Cabins and Camping Area



### Boulder Mountain Resort - Crown Land Site Plan



# Orthophoto



#### Natural Tree Buffer Plan - Boulder Mountain Resort





Signs from the highway



# Protected Riparian Area





Access to RV Sites from the West resort



### East resort RV sites and washhouse



### 1850s timber frame barn and cabin to be reconstructed into tourist cabins



Crown land trailhead and lockers











# Crown land shelter building







2 Left Elevation
A2 Scale: 1/4"=1'-0"