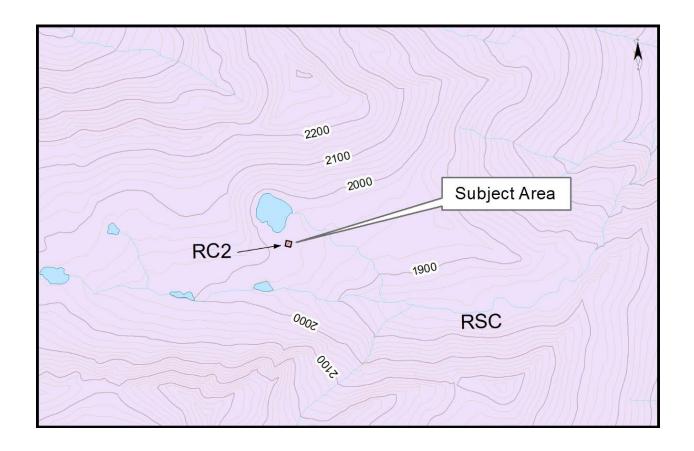

#### A. MAP AMENDMENTS

i) Schedule B, Zoning Overview Maps and Schedule C, Zoning Mapsheets are hereby further amended by:

Rezoning that part of unsurveyed Crown land in the vicinity of Twin Butte, east of Revelstoke, Kootenay District, containing 0.07 hectares, located at 50.988741 N, 117.98114 W, which part is more particularly shown on Schedule 1 attached hereto and forming part of this bylaw from, RSC Rural and Resource to RC2 - Resort Commercial 2.

Bylaw No. 851-14 Page 2

Schedule 1
Electoral Area B Zoning Amendment (Revelstoke Backcountry Guides) Bylaw No. 851-14

Bylaw No. 851-14 Page 3