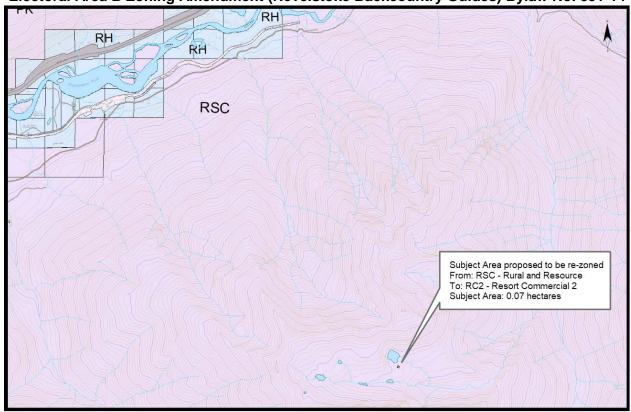

#### A. MAP AMENDMENTS

i) Schedule B, Zoning Overview Maps and Schedule C, Zoning Mapsheets are hereby further amended by:

Rezoning that part of unsurveyed Crown land in the vicinity of Twin Butte, east of Revelstoke, Kootenay District, containing 0.07 hectares, located at 50.988741 N, 117.98114 W, which part is more particularly shown on Schedule 1 attached hereto and forming part of this bylaw from, RSC Rural and Resource to RC2 - Resort Commercial 2.

Bylaw No. 851-14 Page 2

Schedule 1
Electoral Area B Zoning Amendment (Revelstoke Backcountry Guides) Bylaw No. 851-14

Bylaw No. 851-14 Page 3