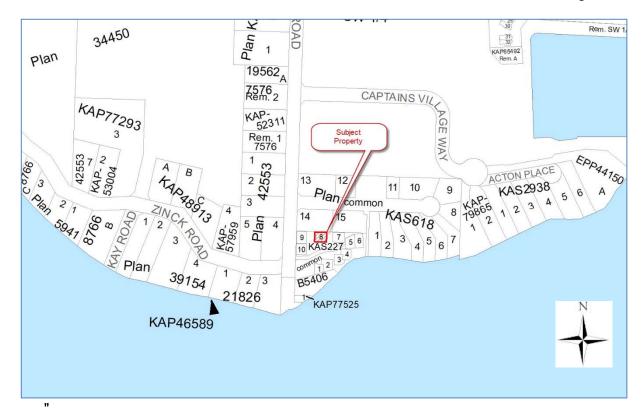

## A. TEXT AMENDMENT

- i. Schedule A, Zoning Bylaw Text, Part 5 Zones, Section 5.7 Residential 1 is hereby amended by adding subsection 4 (jj), in its entirety, including the attached map.
- "(jj) Notwithstanding subsection (3), on Strata Lot 8, Section 27, Township 22, Range 11, West of 6th Meridian, KDYD, Strata Plan K227 as shown hatched on the map below, the following supplemental siting characteristics for a proposed new single family dwelling shall be permitted:
- .1 Notwithstanding subsection 3(c), the maximum parcel coverage for the proposed new single family dwelling is 82.2%.
- .2 Notwithstanding subsection 3(f), the minimum setbacks for the proposed new single family dwelling are as follows: