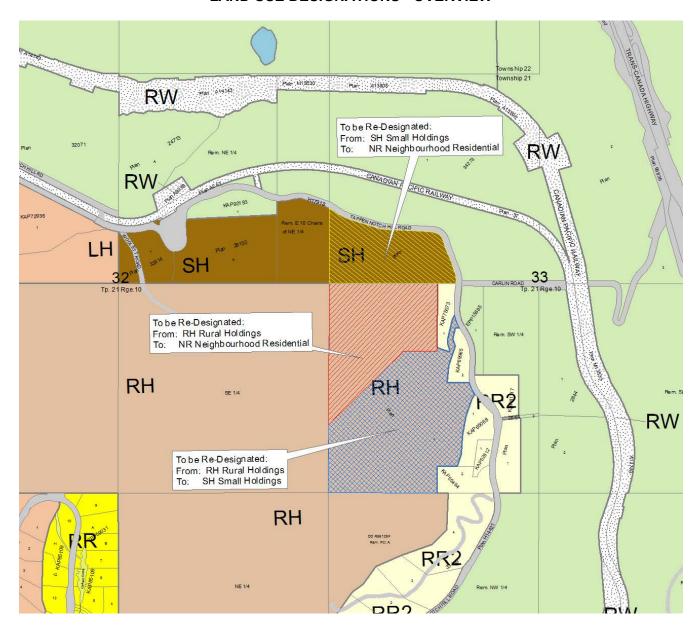

#### B. MAP AMENDMENT

- 2. Schedule B, (Land Use Designations Overview), which forms part of the "Electoral Area 'C' Official Community Plan Bylaw No. 725" is hereby amended by:
  - i) redesignating that portion of Lot 1, Section 33, Township 21, Range 10, West of the 6<sup>th</sup> Meridian, Kamloops Division, Yale District, Plan 34273 (PID: 002-999-838), south of Tappen Notch Hill Road, which is shown hatched in yellow on Schedule 1 attached hereto and forming part of this bylaw, from SMALL HOLDINGS (SH) to NEIGHBOURHOOD RESIDENTIAL (NR);

BL 725-12 PAGE 2

ii) redesignating that portion of Lot 1, Section 33, Township 21, Range 10, West of the 6<sup>th</sup> Meridian, Kamloops Division, Yale District, Plan KAP55494, Except Plans KAP65068, KAP69965, and KAP75073 (PID: 023-187-468), which is shown hatched in red on Schedule 1 attached hereto and forming part of this bylaw, from RURAL HOLDINGS (RH) to NEIGHBOURHOOD RESIDENTIAL (NR); and,

- iii) redesignating that portion of Lot 1, Section 33, Township 21, Range 10, West of the 6<sup>th</sup> Meridian, Kamloops Division, Yale District, Plan KAP55494, Except Plans KAP65068, KAP69965, and KAP75073 (PID: 023-187-468), which is shown cross-hatched in blue on Schedule 1 attached hereto and forming part of this bylaw, from RURAL HOLDINGS (RH) to SMALL HOLDINGS (SH).
- 3. Schedule C, (Land Use Designations Mapsheets), which forms part of the "Electoral Area 'C' Official Community Plan Bylaw No. 725" is hereby amended by:
  - i) redesignating that portion of Lot 1, Section 33, Township 21, Range 10, West of the 6<sup>th</sup> Meridian, Kamloops Division, Yale District, Plan 34273 (PID: 002-999-838), south of Tappen Notch Hill Road, which is shown hatched in yellow on Schedule 1 attached hereto and forming part of this bylaw, from SMALL HOLDINGS (SH) to NEIGHBOURHOOD RESIDENTIAL (NR);
  - ii) redesignating that portion of Lot 1, Section 33, Township 21, Range 10, West of the 6<sup>th</sup> Meridian, Kamloops Division, Yale District, Plan KAP55494, Except Plans KAP65068, KAP69965, and KAP75073 (PID: 023-187-468), which is shown hatched in red on Schedule 1 attached hereto and forming part of this bylaw, from RURAL HOLDINGS (RH) to NEIGHBOURHOOD RESIDENTIAL (NR); and,
  - iii) redesignating that portion of Lot 1, Section 33, Township 21, Range 10, West of the 6<sup>th</sup> Meridian, Kamloops Division, Yale District, Plan KAP55494, Except Plans KAP65068, KAP69965, and KAP75073 (PID: 023-187-468), which is shown crosshatched in blue on Schedule 1 attached hereto and forming part of this bylaw, from RURAL HOLDINGS (RH) to SMALL HOLDINGS (SH).

### **LAND USE DESIGNATIONS - OVERVIEW**

BL 725-12 PAGE 5