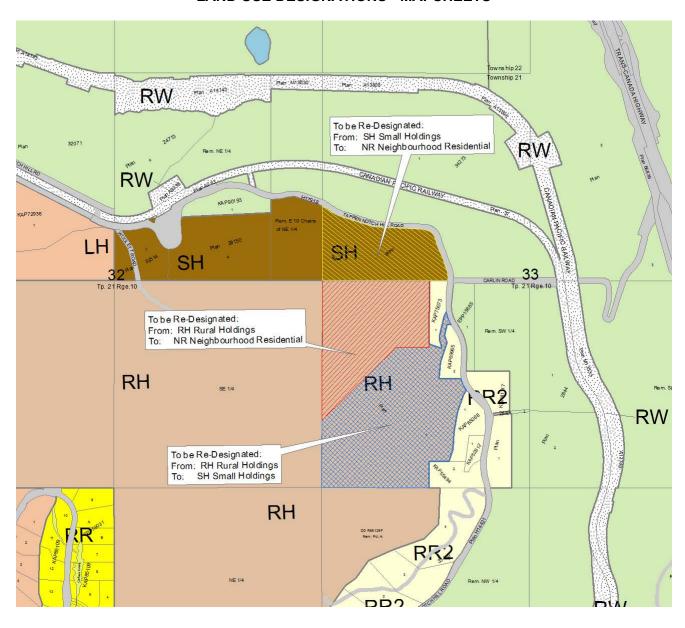

- iii) redesignating that portion of Lot 1, Section 33, Township 21, Range 10, West of the 6<sup>th</sup> Meridian, Kamloops Division, Yale District, Plan KAP55494, Except Plans KAP65068, KAP69965, and KAP75073 (PID: 023-187-468), which is shown cross-hatched in blue on Schedule 1 attached hereto and forming part of this bylaw, from RURAL HOLDINGS (RH) to SMALL HOLDINGS (SH).
- 3. Schedule C, (Land Use Designations Mapsheets), which forms part of the "Electoral Area 'C' Official Community Plan Bylaw No. 725" is hereby amended by:
  - i) redesignating that portion of Lot 1, Section 33, Township 21, Range 10, West of the 6<sup>th</sup> Meridian, Kamloops Division, Yale District, Plan 34273 (PID: 002-999-838), south of Tappen Notch Hill Road, which is shown hatched in yellow on Schedule 1 attached hereto and forming part of this bylaw, from SMALL HOLDINGS (SH) to NEIGHBOURHOOD RESIDENTIAL (NR);
  - ii) redesignating that portion of Lot 1, Section 33, Township 21, Range 10, West of the 6<sup>th</sup> Meridian, Kamloops Division, Yale District, Plan KAP55494, Except Plans KAP65068, KAP69965, and KAP75073 (PID: 023-187-468), which is shown hatched in red on Schedule 1 attached hereto and forming part of this bylaw, from RURAL HOLDINGS (RH) to NEIGHBOURHOOD RESIDENTIAL (NR); and,
  - iii) redesignating that portion of Lot 1, Section 33, Township 21, Range 10, West of the 6<sup>th</sup> Meridian, Kamloops Division, Yale District, Plan KAP55494, Except Plans KAP65068, KAP69965, and KAP75073 (PID: 023-187-468), which is shown crosshatched in blue on Schedule 1 attached hereto and forming part of this bylaw, from RURAL HOLDINGS (RH) to SMALL HOLDINGS (SH).

### **LAND USE DESIGNATIONS - MAPSHEETS**