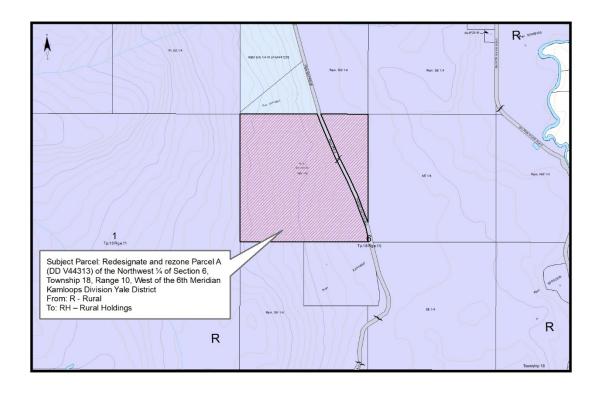

## A. MAP AMENDMENTS

- i) Schedule A, the OCP Designation Maps, which form part of the "Salmon Valley Land Use Bylaw No. 2500", as amended, is hereby further amended by:
  - redesignating Parcel A (DD V44313) of the Northwest  $\frac{1}{4}$  of Section 6, Township 18,Range 10, West of the 6<sup>th</sup> Meridian, Kamloops Division Yale District, which part is more particularly shown hatched on Schedule 1 attached hereto and forming part of this bylaw from R Rural to RH Rural Holdings.
- ii) Schedule C, Land Use Zoning Maps, which form part of the "Salmon Valley Land Use Bylaw No. 2500", as amended, is hereby further amended by:
  - rezoning Parcel A (DD V44313) of the Northwest  $\frac{1}{4}$  of Section 6, Township 18, Range 10, West of the 6<sup>th</sup> Meridian, Kamloops Division Yale District, which part is more particularly shown hatched on Schedule 1 attached hereto and forming part of this bylaw from R Rural to RH Rural Holdings.

Corporate Officer

Bylaw No. 2560

Corporate Officer

2

Schedule 1 Salmon Valley Land Use Amendment (Walters) Bylaw No. 2560