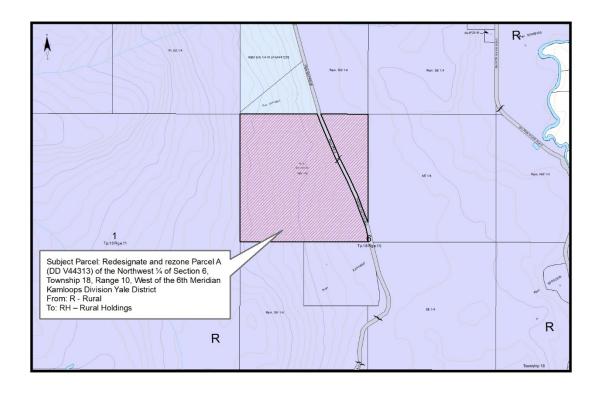

## A. MAP AMENDMENTS

- i) Schedule A, the OCP Designation Maps, which form part of the "Salmon Valley Land Use Bylaw No. 2500", as amended, is hereby further amended by:
  - redesignating Parcel A (DD V44313) of the Northwest  $\frac{1}{4}$  of Section 6, Township 18,Range 10, West of the 6<sup>th</sup> Meridian, Kamloops Division Yale District, which part is more particularly shown hatched on Schedule 1 attached hereto and forming part of this bylaw from R Rural to RH Rural Holdings.
- ii) Schedule C, Land Use Zoning Maps, which form part of the "Salmon Valley Land Use Bylaw No. 2500", as amended, is hereby further amended by:
  - rezoning Parcel A (DD V44313) of the Northwest  $\frac{1}{4}$  of Section 6, Township 18, Range 10, West of the 6<sup>th</sup> Meridian, Kamloops Division Yale District, which part is more particularly shown hatched on Schedule 1 attached hereto and forming part of this bylaw from R Rural to RH Rural Holdings.
- 2. This bylaw may be cited as "Salmon Valley Land Use Amendment (Walters) Bylaw No. 2560"

Schedule 1 Salmon Valley Land Use Amendment (Walters) Bylaw No. 2560