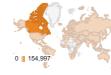

France

Germany

Jan 1, 2018 - Dec 5, 2018 Compare to: Jan 1, 2017 - Dec 31, 2017

**Map Overlay** 

Summary

Jan 1, 2018 - Dec 5, 2018 Jan 1, 2017 - Dec 31, 2017

| •       |             |              |          |                |                    |                             |                                                    |            |                                                           |                                                     |
|---------|-------------|--------------|----------|----------------|--------------------|-----------------------------|----------------------------------------------------|------------|-----------------------------------------------------------|-----------------------------------------------------|
|         | Acquisition |              |          | Behavior       |                    |                             | Conversions Goal 1: Visitor Friendly - ballot view |            |                                                           |                                                     |
| Country | Users       | New<br>Users | Sessions | Bounce<br>Rate | Pages /<br>Session | Avg.<br>Session<br>Duration | Visitor Friend<br>view (Goal 1 (<br>Rate           | Conversion | Visitor Friendly - ballot<br>view (Goal 1<br>Completions) | Visitor Friendly -<br>ballot view (Goal 1<br>Value) |
|         | 8.10% 🛖     | 8.46% 🛖      | 12.07% 🛖 | 11.29% 📤       | 14.21% 🐥           | 13.33% 🐥                    |                                                    | 0.00%      | 0.00%                                                     | 0.00%                                               |

154,997 153,456 214,214 \$0.00 Jan 1, 2018 - Dec 5, 2018 52.14% 00:02:06 0.00% 2.43 (89.61%) (89.67%) (90.95%) (0.00%)(0.00%)

145,012 144,704 194,645 Jan 1, 2017 - Dec 31, 20... 47.32% 2.81 00:02:25 0.00% (0.00%)(91.61%) (91.72%) (92.62%)