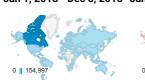

France

Germany

Jan 1, 2018 - Dec 5, 2018 Compare to: Jan 1, 2017 - Dec 31, 2017

**Map Overlay** 

Summary

Jan 1, 2018 - Dec 5, 2018 Jan 1, 2017 - Dec 31, 2017

| •       |             |              |          |                |                    |                             |                                                    |            |                                                           |                                                     |
|---------|-------------|--------------|----------|----------------|--------------------|-----------------------------|----------------------------------------------------|------------|-----------------------------------------------------------|-----------------------------------------------------|
|         | Acquisition |              |          | Behavior       |                    |                             | Conversions Goal 1: Visitor Friendly - ballot view |            |                                                           |                                                     |
| Country | Users       | New<br>Users | Sessions | Bounce<br>Rate | Pages /<br>Session | Avg.<br>Session<br>Duration | Visitor Friend<br>view (Goal 1 (<br>Rate           | Conversion | Visitor Friendly - ballot<br>view (Goal 1<br>Completions) | Visitor Friendly -<br>ballot view (Goal 1<br>Value) |
|         | 8.10% 🛖     | 8.46% 🛖      | 12.07% 🛖 | 11.29% 📤       | 14.21% 🐥           | 13.33% 🐥                    |                                                    | 0.00%      | 0.00%                                                     | 0.00%                                               |

154,997 153,456 214,214 \$0.00 Jan 1, 2018 - Dec 5, 2018 52.14% 00:02:06 0.00% 2.43 (89.61%) (89.67%) (90.95%) (0.00%)(0.00%)

145,012 144,704 194,645 Jan 1, 2017 - Dec 31, 20... 47.32% 2.81 00:02:25 0.00% (0.00%)(91.61%) (91.72%) (92.62%)